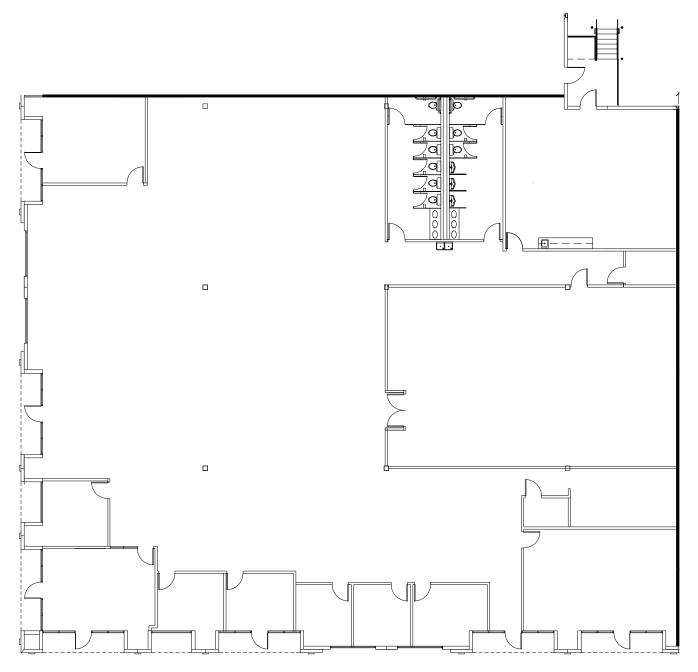

uilding Class** A

Submarket State Line/Airport

Built 2002

Parking 4.00/1,000 SF, including

5 reserved spaces

#### **Features**

- Class A flex building for sublease with excellent access to the interstate and walkable to Ayrsley retail offerings
- All suites are separately metered and include restrooms. High end finishes throughout. Fully air conditioned and sprinklered. Furniture negotiable.



#### Contact



Zach McLaren 704.965.6308 zmclaren@cresa.com



Christianna Williams 980.217.4273 cwilliams@cresa.com





# Whitehall Technology Park IV

2430 Whitehall Park Drive











# **Floor Plans**

#### **Suites combined**

48,769 SF

# Whitehall Technology Park IV

2430 Whitehall Park Drive



## Suite 100

26,771 SF





## Suite 600

4,644 SF



## **Suite 950**

4,887 SF