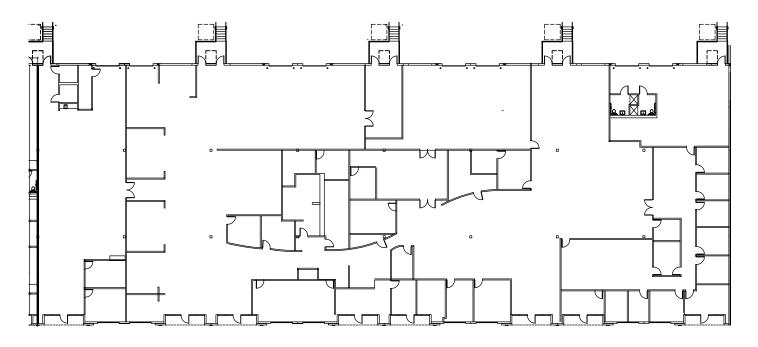

y Within 30 days

**Lease Expiration** September 30, 2028

**Building Class** A

Submarket State Line/Airport

Built 2002

Parking 4.00/1,000 SF, including

5 reserved spaces

#### **Features**

- Class A flex building for sublease with excellent access to the interstate and walkable to Ayrsley retail offerings
- All suites are separately metered and include restrooms. High end finishes throughout. Fully air conditioned and sprinklered. Furniture negotiable.



#### Contact



Zach McLaren 704.965.6308 zmclaren@cresa.com



Christianna Williams 980.217.4273 cwilliams@cresa.com





# Whitehall Technology Park IV

2430 Whitehall Park Drive











# **Floor Plans**

#### **Suites combined**

48,769 SF

# Whitehall Technology Park IV

2430 Whitehall Park Drive



## Suite 100

26,771 SF





## Suite 600

4,644 SF



## **Suite 950**

4,887 SF