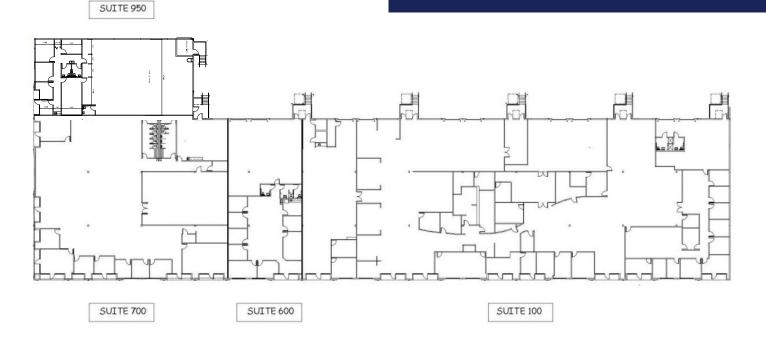

# **Floor Plans**

#### **Suites combined**

48,769 SF

#### Overview

Full building is available OR can be leased as four separate suites.

**Premises** 4,644 – 48,769 SF

Suite 100: 26,771 SFSuite 600: 4,644 SF

• Suite 700: 12,467 SF

• Suite 950: 4,887 SF

RSF 48,769 SF (full building)