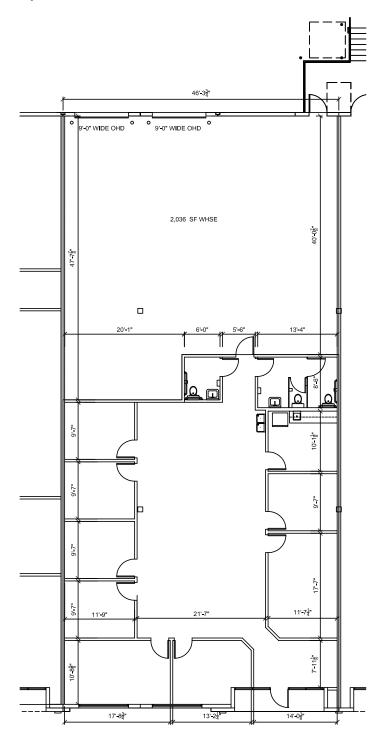

piration** September 30, 2028

**Building Class** A

Submarket State Line/Airport

Built 2002

Parking 4.00/1,000 SF, including

5 reserved spaces

#### **Features**

- Class A flex building for sublease with excellent access to the interstate and walkable to Ayrsley retail offerings
- All suites are separately metered and include restrooms. High end finishes throughout. Fully air conditioned and sprinklered. Furniture negotiable.



#### Contact



Zach McLaren 704.965.6308 zmclaren@cresa.com



Christianna Williams 980.217.4273 cwilliams@cresa.com





# Whitehall Technology Park IV

2430 Whitehall Park Drive











# **Floor Plans**

#### **Suites combined**

48,769 SF

# Whitehall Technology Park IV

2430 Whitehall Park Drive



## Suite 100

26,771 SF





## Suite 600

4,644 SF



## **Suite 950**

4,887 SF