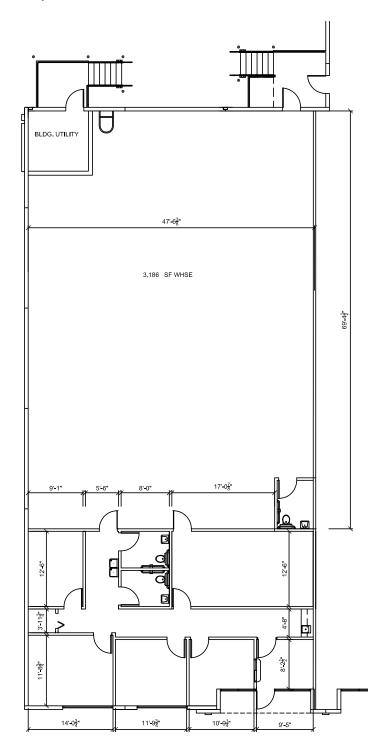

# **Floor Plans**

#### **Suites combined**

48,769 SF

## Suite 100

26,771 SF

## Suite 600

4,644 SF

## **Suite 950**

4,887 SF