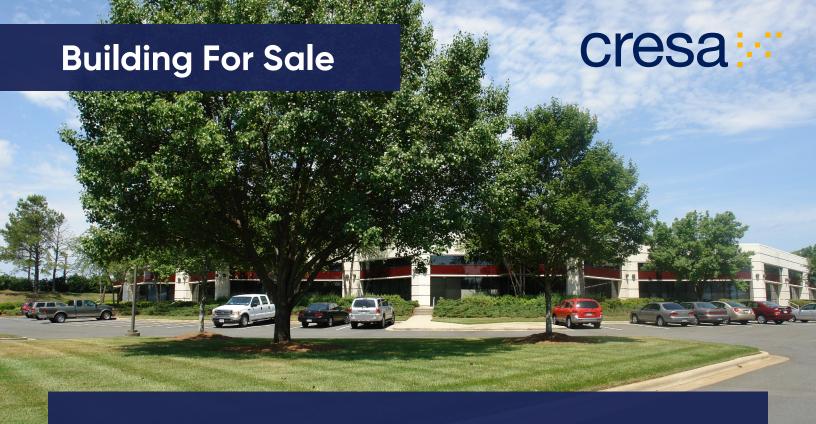

# **South Point Business Park**

13840 South Lakes Drive Charlotte, NC 28273

### **Overview**

**Square Footage:** Approx. 39,448 SF

Zoning: I-1

Use: Industrial Flex / R&D

Acreage: 5.76 Acres

Year Built: 1988

**Investment Type:** Owner Occupier or

Investor