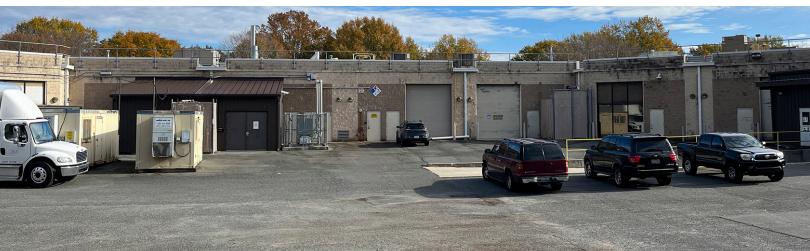

# **South Point Business Park**

13840 South Lakes Drive Charlotte, NC 28273

### **Overview**

**Square Footage:** Approx. 39,448 SF

Zoning: I-1

Use: Industrial Flex / R&D

Acreage: 5.76 Acres

Year Built: 1988

**Investment Type:** Owner Occupier or

Investor

#### **Features**

- Fully conditioned building
- Fortune 500 tenant occupies building with a Q2 2025 lease expiration
- 10 roll-up doors & 1 dock-high door
- Roof replaced in 2020 with 20-year manufacturer's warranty