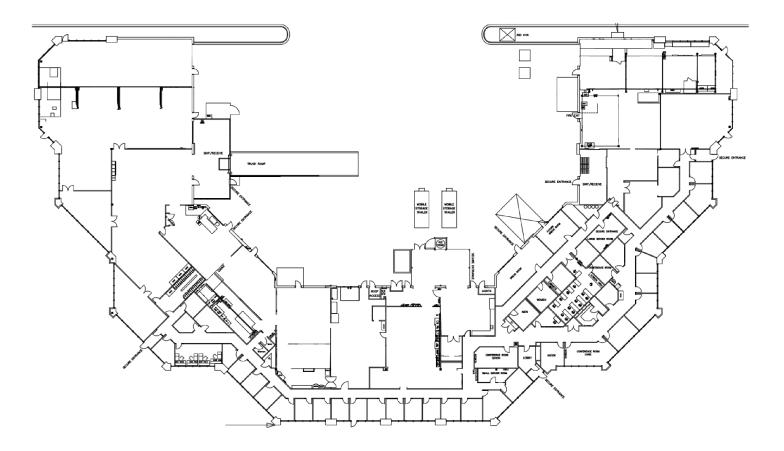

verview**

**Square Footage:** Approx. 39,448 SF

Zoning: I-1

Use: Industrial Flex / R&D

Acreage: 5.76 Acres

Year Built: 1988

**Investment Type:** Owner Occupier or

Investor

Asking Price: Call for Pricing

Parking Ratio: 3.5 spaces/1000 SF

#### **Features**

- Fully conditioned building
- Fortune 500 tenant occupies building with a Q2 2025 lease expiration
- 10 roll-up doors & 1 dock-high door
- Roof replaced in 2020 with 20-year manufacturer's warranty



### **Contact**



Christianna Williams 706.399.6052 cfwilliams@cresa.com



Zach McLaren 704.965.6308 zmclaren@cresa.com





## **South Point Business Park**

13840 South Lakes Drive | Charlotte, NC







## **South Point Business Park**

13840 South Lakes Drive | Charlotte, NC

# Floor Plan

## **Entire Building**

40,767 SF