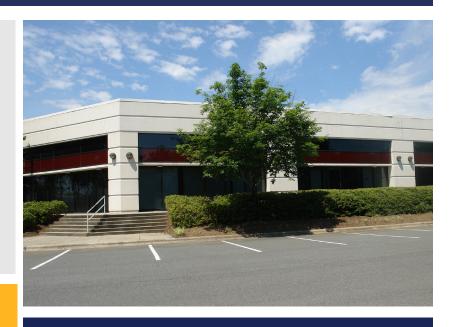

# **South Point Business Park**

13840 South Lakes Drive Charlotte, NC 28273

### **Overview**

**Square Footage:** Approx. 39,448 SF

Zoning: I-1

Use: Industrial Flex / R&D

Acreage: 5.76 Acres

Year Built: 1988

**Investment Type:** Owner Occupier or

Investor

Asking Price: Call for Pricing

Parking Ratio: 3.5 spaces/1000 SF

#### **Features**

- Fully conditioned building
- Fortune 500 tenant occupies building with a Q2 2025 lease expiration
- 10 roll-up doors & 1 dock-high door
- Roof replaced in 2020 with 20-year manufacturer's warranty



### **Contact**



Christianna Williams 706.399.6052 cfwilliams@cresa.com



Zach McLaren 704.965.6308 zmclaren@cresa.com





## **South Point Business Park**

13840 South Lakes Drive | Charlotte, NC







## **South Point Business Park**

13840 South Lakes Drive | Charlotte, NC

# Floor Plan

## **Entire Building**

40,767 SF