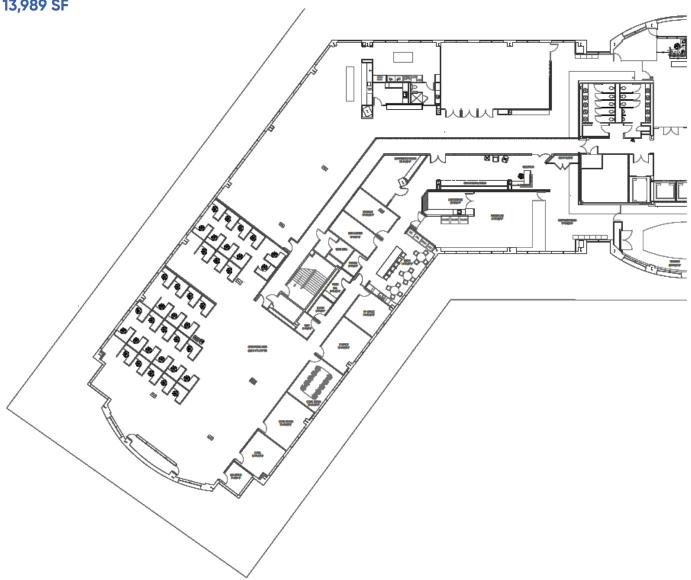

#### **Overview**

| Premises:              | Suite 400               |
|------------------------|-------------------------|
| RSF:                   | 13,989 SF               |
| LED:                   | 2/28/2026               |
| Availability:          | Immediately             |
| Rental Rate:           | Please call for pricing |
| <b>Building Class:</b> | А                       |
| Parking:               | 3.70/1,000 SF           |
|                        |                         |

#### **Features**

- Mixture of private offices & open area workstations
- Updated break room
- Conference rooms of various sizes including large training room
- Fitness center access
- 12-minute drive to RDU International Airport

# Floor Plan

Suite 400 13,989 SF

Cresa © 2022. All rights reserved.