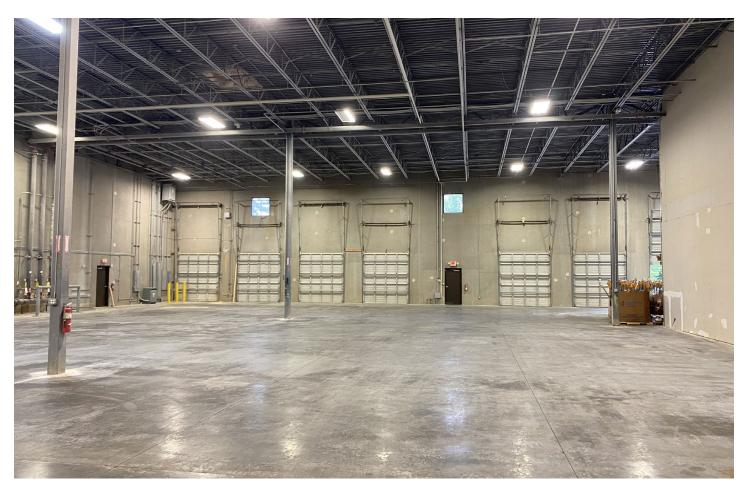

### **Features**

- Break-room
- Bathrooms
- Ability to add one office
- 4 Loading Docks
- 1 Dock Leveler
- 24' Clear Height
- Rear access only. No access at the front of the building.
- Location is convenient to both I-77 and I-85

### **For More Information**

Cresa 5955 Carnegie Blvd Suite 110 Charlotte, NC 28209

Chuck Stauffer 704.907.5238 (m) cstauffer@cresa.com

+/- 10,420 SF

**Interior Photo** 