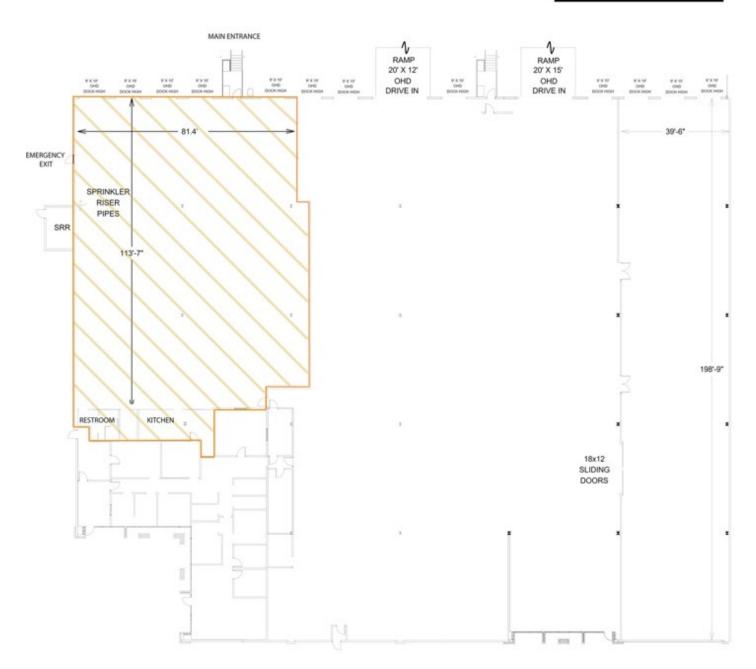

## **Space Profile**

Premises Warehouse Space

**RSF** +/- 10,000 - 13,000 SF

Rental Rate Call for pricing

Availability Immediate

**Term** Negotiable

Submarket North Submarket

Built 2006

### **Features**

- Break-room
- Bathrooms
- Ability to add one office
- 4 Loading Docks
- 1 Dock Leveler
- 24' Clear Height
- Rear access only. No access at the front of the building.
- Location is convenient to both I-77 and I-85

### **For More Information**

Cresa 5955 Carnegie Blvd Suite 110 Charlotte, NC 28209

Chuck Stauffer 704.907.5238 (m) cstauffer@cresa.com

+/- 10,420 SF

**Interior Photo** 