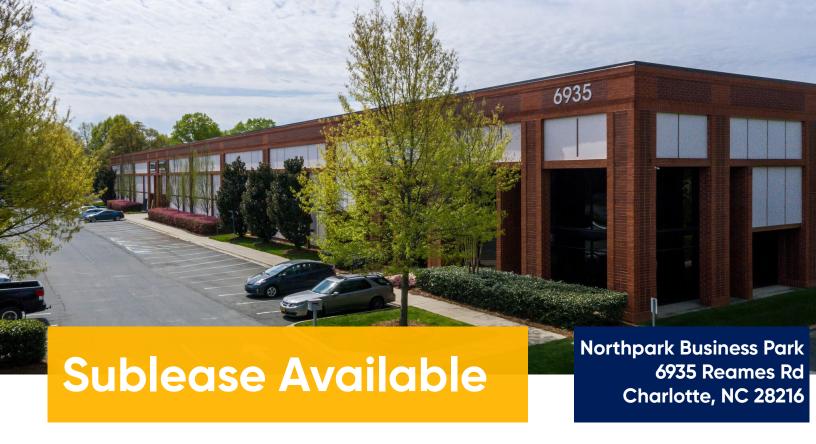

## **Space Profile**

Premises Warehouse Space

**RSF** +/- 10,000 - 13,000 SF

Rental Rate Call for pricing

Availability Immediate

**Term** Negotiable

Submarket North Submarket

Built 2006

### Map



### **Features**

- Break-room
- Bathrooms
- Ability to add one office
- 4 Loading Docks
- 1 Dock Leveler
- 24' Clear Height
- Rear access only. No access at the front of the building.
- Location is convenient to both I-77 and I-85

### **For More Information**

Cresa 5955 Carnegie Blvd Suite 110 Charlotte, NC 28209



Chuck Stauffer 704.907.5238 (m) cstauffer@cresa.com





# Northpark Business Park 6935 Reames Rd Charlotte, NC 28216





### **For More Information**

Cresa 5955 Carnegie Blvd Suite 110 Charlotte, NC 28209



Chuck Stauffer 704.907.5238 (m) cstauffer@cresa.com





+/-