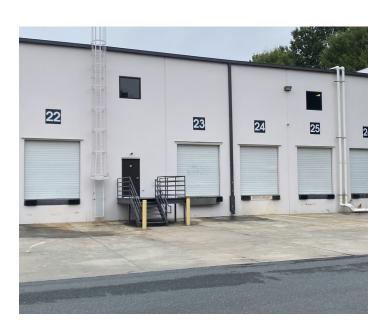

### **Features**

- Break-room
- Bathrooms
- Ability to add one office
- 4 Loading Docks
- 1 Dock Leveler
- 24' Clear Height
- Rear access only. No access at the front of the building.
- Location is convenient to both I-77 and I-85