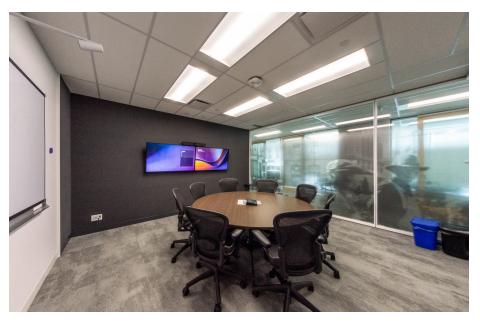

## 12th Floor 12,500 sf

29 perimeter offices

9 interior offices

2 meeting rooms

Boardroom

Kitchen

Server room

Filing room

Well-appointed common areas

Meeting rooms ideally set up for team collaboration. Good quality improvements throughout the space.

Move-in ready suite with furniture available

The space is in excellent condition and available fully furnished. All perimeter offices are flooded with natural light and boasts unobstructed views.