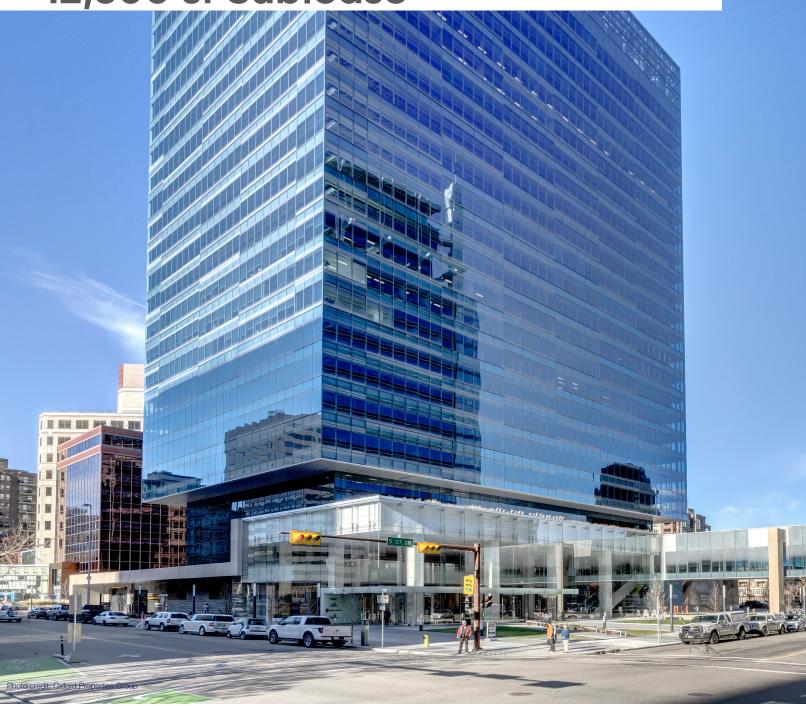

### **Building Information**

Address: 600 Third Avenue SW

Year of Completion: 2016 Number of Floors: 25

Rentable Area: 615,000 sf Average Floor plate: 27,500 sf

Security: 7 days per week, 24 hours per day

Manned security desk, card key access

HVAC: 7:30 am - 6:00 pm

After hours at \$25.00 per hour

Landlord/Building

Manager: Oxford Properties Group

12,500 sf available immediately