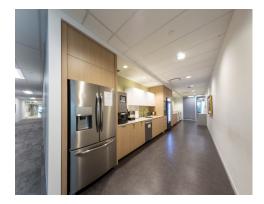

## 12th Floor 12,500 sf

29 perimeter offices

9 interior offices

2 meeting rooms

Boardroom

Kitchen

Server room

Filing room

Well-appointed common areas

Meeting rooms ideally set up for team collaboration. Good quality improvements throughout the space.

Move-in ready suite with furniture available

The space is in excellent condition and available fully furnished. All perimeter offices are flooded with natural light and boasts unobstructed views.