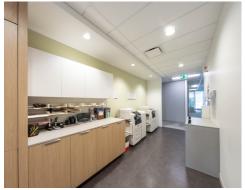

## 12th Floor 12,500 sf

29 perimeter offices

9 interior offices

2 meeting rooms

Boardroom

Kitchen

Server room

Filing room

Well-appointed common areas

Meeting rooms ideally set up for team collaboration. Good quality improvements throughout the space.

Move-in ready suite with furniture available

The space is in excellent condition and available fully furnished. All perimeter offices are flooded with natural light and boasts unobstructed views.