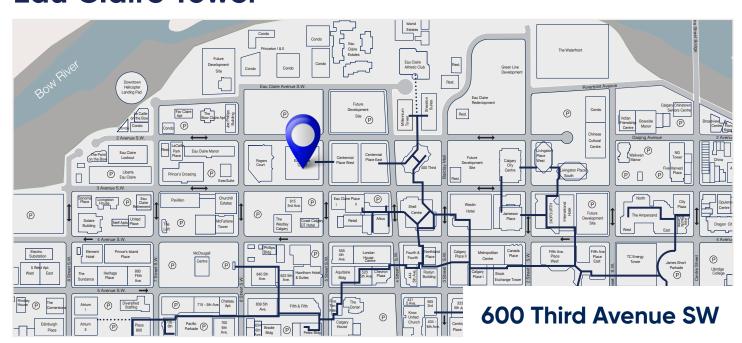

### **Building Information**

Address: 600 Third Avenue SW

Year of Completion: 2016 Number of Floors: 25

Rentable Area: 615,000 sf Average Floor plate: 27,500 sf

Security: 7 days per week, 24 hours per day