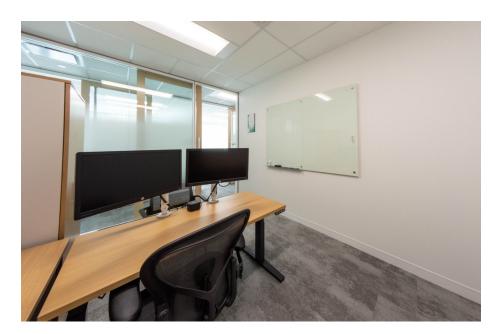

## 12th Floor 12,500 sf

29 perimeter offices

9 interior offices

2 meeting rooms

Boardroom

Kitchen

Server room

Filing room

Well-appointed common areas

Meeting rooms ideally set up for team collaboration. Good quality improvements throughout the space.

Move-in ready suite with furniture available

The space is in excellent condition and available fully furnished. All perimeter offices are flooded with natural light and boasts unobstructed views.