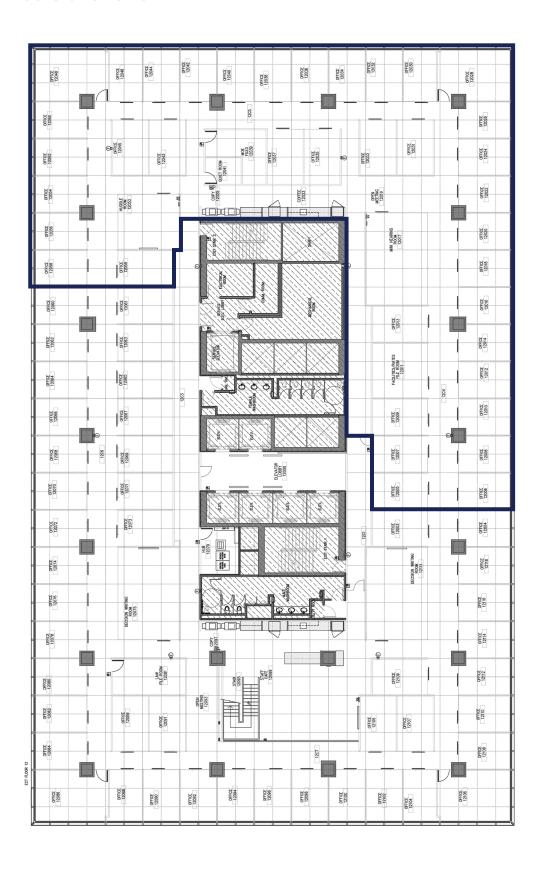

## 12th Floor 12,500 sf

29 perimeter offices

9 interior offices

2 meeting rooms

Boardroom

Kitchen

Server room

Filing room