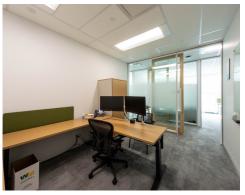

## 12th Floor 12,500 sf

29 perimeter offices

9 interior offices

2 meeting rooms

Boardroom

Kitchen

Server room

Filing room

Well-appointed common areas

Meeting rooms ideally set up for team collaboration. Good quality improvements throughout the space.

Move-in ready suite with furniture available

The space is in excellent condition and available fully furnished. All perimeter offices are flooded with natural light and boasts unobstructed views.