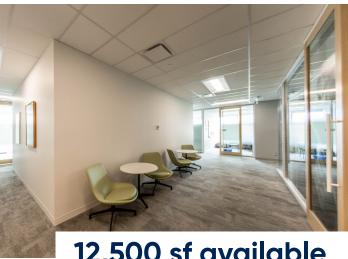

# 12,500 sf Sublease

Sublandlord: Alberta Utilities Commission

Subpremises: 12th Floor: 12,500 sf

Availability: Immediately

(space to be demised into separate suite once a sublease transaction is

completed)

Well-appointed common areas

Meeting rooms ideally set up for team collaboration. Good quality improvements throughout the space.

Move-in ready suite with furniture available

The space is in excellent condition and available fully furnished. All perimeter offices are flooded with natural light and boasts unobstructed views.