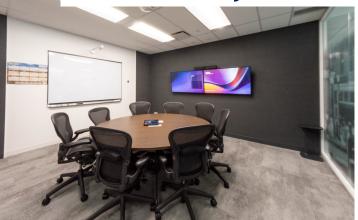

## 12th Floor 12,500 sf

29 perimeter offices

9 interior offices

2 meeting rooms

Boardroom

Kitchen

Server room

Filing room

Well-appointed common areas

Meeting rooms ideally set up for team collaboration. Good quality improvements throughout the space.

Move-in ready suite with furniture available

The space is in excellent condition and available fully furnished. All perimeter offices are flooded with natural light and boasts unobstructed views.