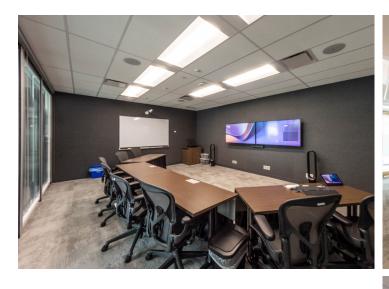

## 12th Floor 12,500 sf

29 perimeter offices

9 interior offices

2 meeting rooms

Boardroom

Kitchen

Server room

Filing room

Well-appointed common areas

Meeting rooms ideally set up for team collaboration. Good quality improvements throughout the space.

Move-in ready suite with furniture available

The space is in excellent condition and available fully furnished. All perimeter offices are flooded with natural light and boasts unobstructed views.