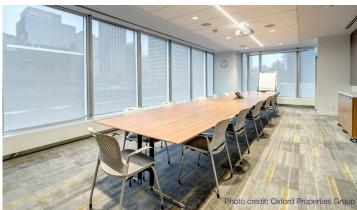

## 12th Floor 12,500 sf

29 perimeter offices

9 interior offices

2 meeting rooms

Boardroom

Kitchen

Server room

Filing room

Well-appointed common areas

Meeting rooms ideally set up for team collaboration. Good quality improvements throughout the space.

Move-in ready suite with furniture available

The space is in excellent condition and available fully furnished. All perimeter offices are flooded with natural light and boasts unobstructed views.