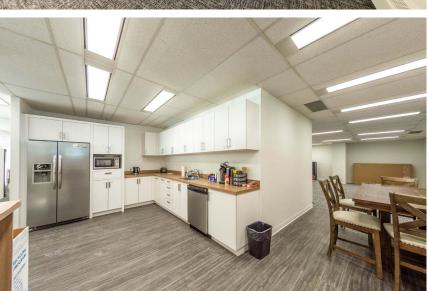

## 27th Floor 11,362 sf

23 perimeter offices

Small open area for workstations

Boardroom

Reception

Kitchen

Copy room

Storage room