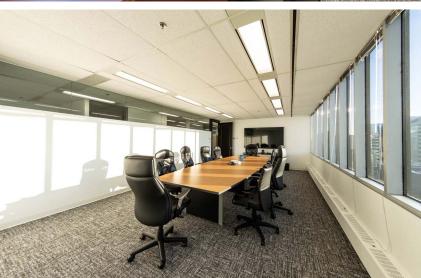

## 27th Floor 11,362 sf

23 perimeter offices

Small open area for workstations

Boardroom

Reception

Kitchen

Copy room

Storage room