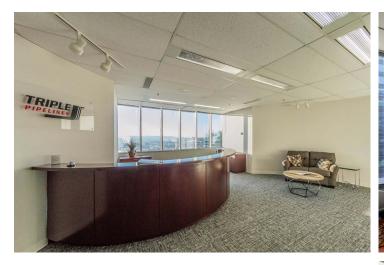

## **Features & Amenities**

Space is in excellent, move-in condition

Mainly office intensive with a small area for workstations

Unobstructed views to the north of the Bow River Valley

Furniture is available

## 27th Floor 11,362 sf

23 perimeter offices

Small open area for workstations

Boardroom

Reception

Kitchen

Copy room

Storage room