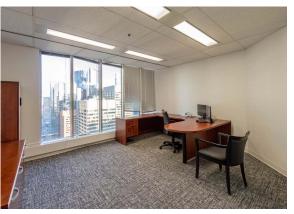

## **Features & Amenities**

Space is in excellent, move-in condition

Mainly office intensive with a small area for workstations

Unobstructed views to the north of the Bow River Valley

Furniture is available

## 27th Floor 11,362 sf

23 perimeter offices

Small open area for workstations

Boardroom

Reception

Kitchen

Copy room

Storage room