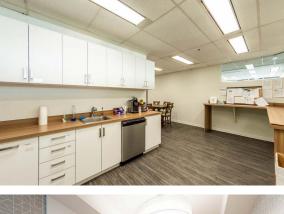

## 27th Floor 11,362 sf

23 perimeter offices

Small open area for workstations

Boardroom

Reception

Kitchen

Copy room

Storage room