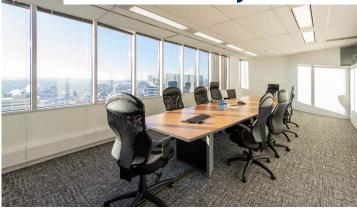

## **Features & Amenities**

Space is in excellent, move-in condition

Mainly office intensive with a small area for workstations

Unobstructed views to the north of the Bow River Valley

Furniture is available

## 27th Floor 11,362 sf

23 perimeter offices

Small open area for workstations

Boardroom

Reception

Kitchen

Copy room

Storage room