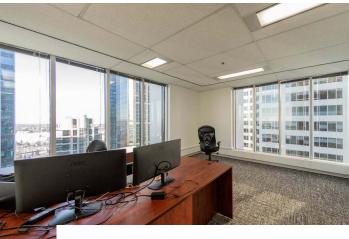

## **Features & Amenities**

Space is in excellent, move-in condition

Mainly office intensive with a small area for workstations

Unobstructed views to the north of the Bow River Valley

Furniture is available

## 27th Floor 11,362 sf

23 perimeter offices

Small open area for workstations

Boardroom

Reception

Kitchen

Copy room

Storage room