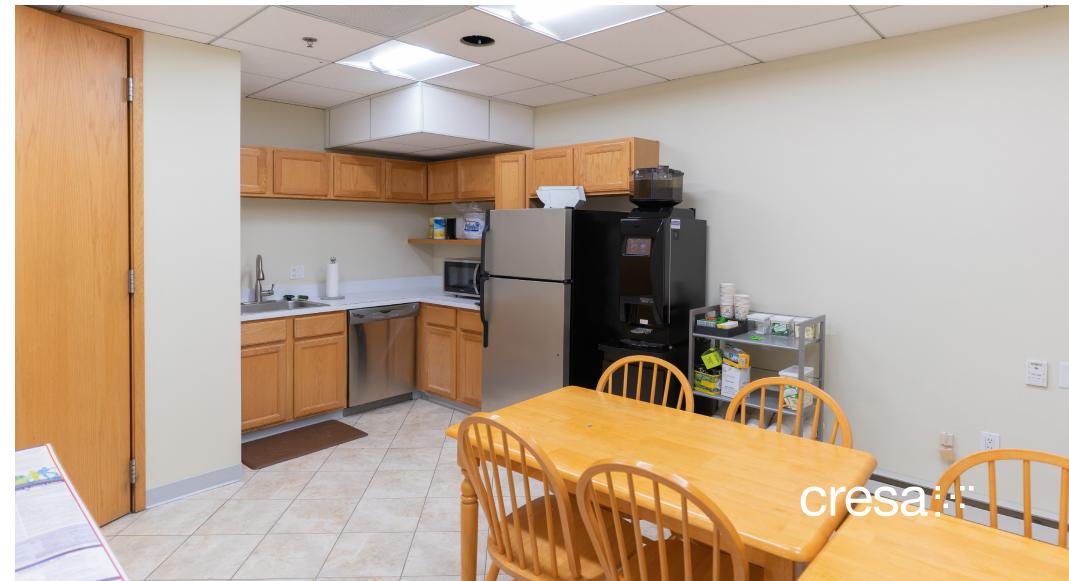

#### **Features:**

- Ample glass window line overlooking conservation land
- Grab-and-go options available in the building lobby
- Access to the cafe, fitness center, and conferencing facility located at 75-95
   Wells Avenue
- Close proximity to Route 128 and the Massachusetts Turnpike (I-90)

### **Program Summary**

- 13 offices
- 9 workstations
- 1 large conference room
- 1 kitchen