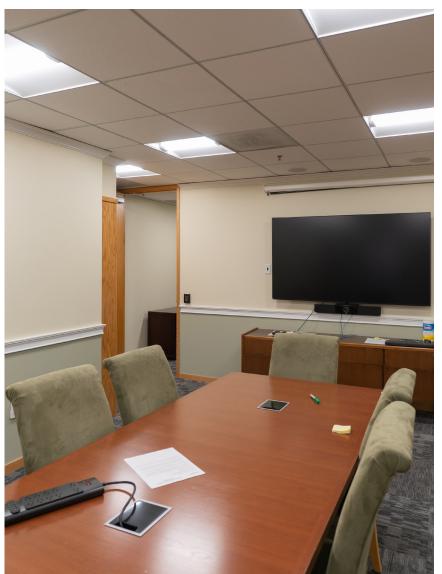

#### **Features:**

- Ample glass window line overlooking conservation land
- Grab-and-go options available in the building lobby
- Access to the cafe, fitness center, and conferencing facility located at 75-95
   Wells Avenue
- Close proximity to Route 128 and the Massachusetts Turnpike (I-90)

### **Program Summary**

- 13 offices
- 9 workstations
- 1 large conference room
- 1 kitchen