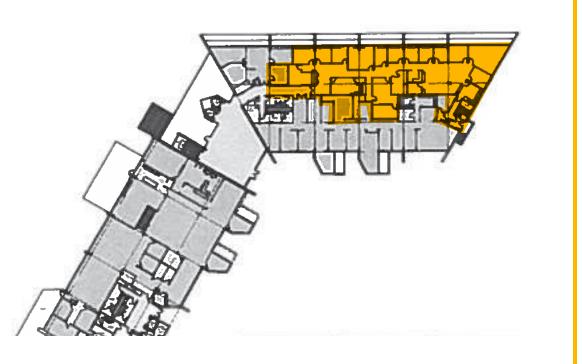

ce Profile:**

Floor
Size 6,157 SF
Rental Rate Negotiable
Availability Immediate
Term Through 6/30/2024
Building Class B
Submarket Route 128 Central
Parking 3.30/1,000 SF

#### **Features:**

- Ample glass window line overlooking conservation land
- Grab-and-go options available in the building lobby
- Access to the cafe, fitness center, and conferencing facility located at 75-95
   Wells Avenue
- Close proximity to Route 128 and the Massachusetts Turnpike (I-90)

#### For More Information



Allison Hoffman 617.758.6014 ahoffman@cresa.com



Mark Coelho 617.758.6033 mcoelho@cresa.com



**Newton Highlands** 





# 7-57 Wells Avenue

Newton, Massachusetts











# Floor Plan

### 6,157 SF



### **Program Summary**

- 13 offices
- 9 workstations
- 1 large conference room
- 1 kitchen



## 7-57 Wells Avenue

Newton, Massachusetts





Even though obtained from sources deemed reliable, no warranty or representation, express or implied, is made as to the accuracy of the information herein, and it is subject to errors, omissions, change of price, rental or other conditions, withdrawal without notice, and to any special listing conditions imposed by our principals.





# 7-57 Wells Avenue

Newton, Massachusetts