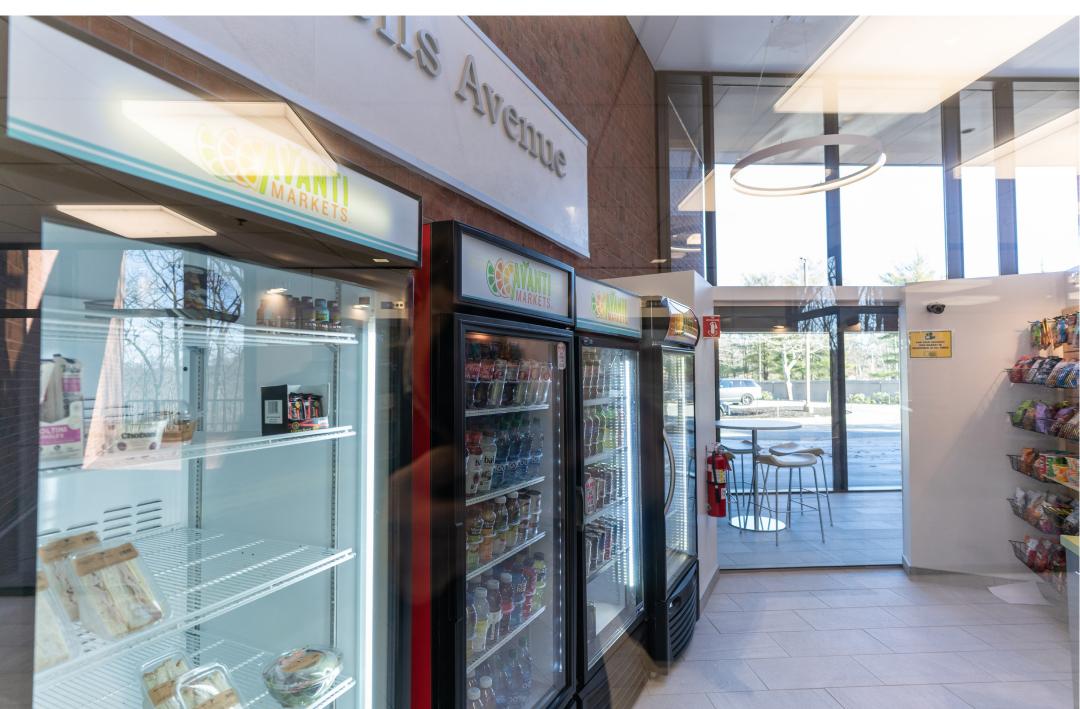

#### **Features:**

- Ample glass window line overlooking conservation land
- Grab-and-go options available in the building lobby
- Access to the cafe, fitness center, and conferencing facility located at 75-95
   Wells Avenue
- Close proximity to Route 128 and the Massachusetts Turnpike (I-90)