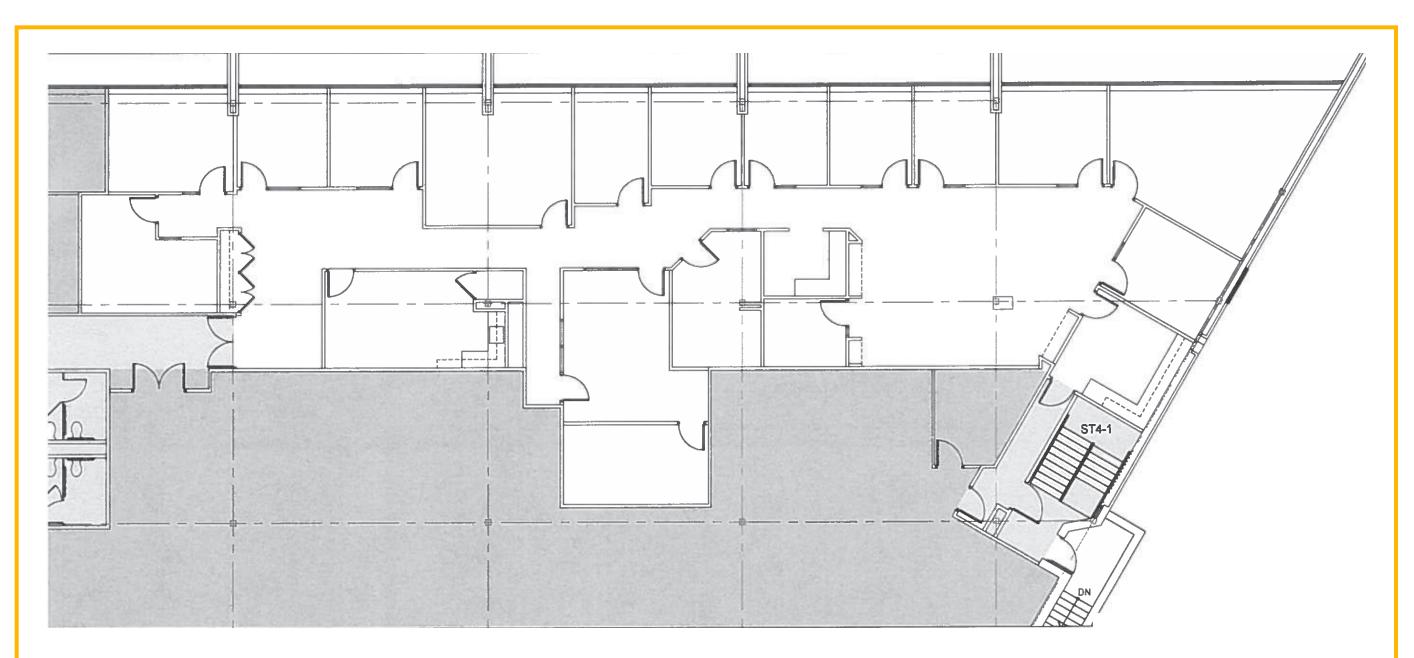

# Floor Plan

### 6,157 SF

### **Program Summary**

- 13 offices
- 9 workstations
- 1 large conference room
- 1 kitchen