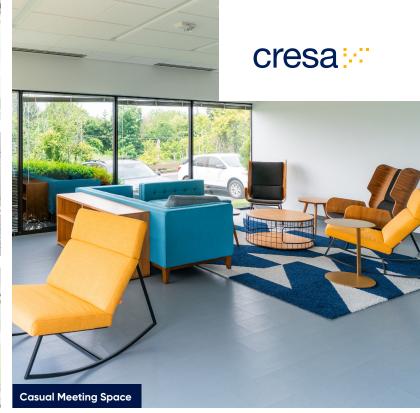

## **Sublease Features**

- Fully furnished plug-and-play space
- Café in building
- Fitness center
- Patio seating
- Excellent window line
- Notable corporate neighbors include: Netscout, Nvidia, Hitachi, Johnson Controls, and Crown Castle
- Close proximity to local amenities, including restaurants, hotels, and shopping centers
- Superior I-495 location off Boston Road interchange