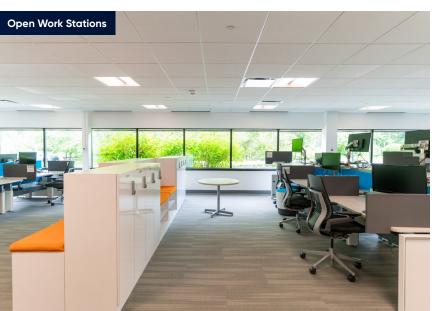

## **Sublease Features**

- Fully furnished plug-and-play space
- Café in building
- Fitness center
- Patio seating
- Excellent window line
- Notable corporate neighbors include: Netscout, Nvidia, Hitachi, Johnson Controls, and Crown Castle
- Close proximity to local amenities, including restaurants, hotels, and shopping centers
- Superior I-495 location off Boston Road interchange