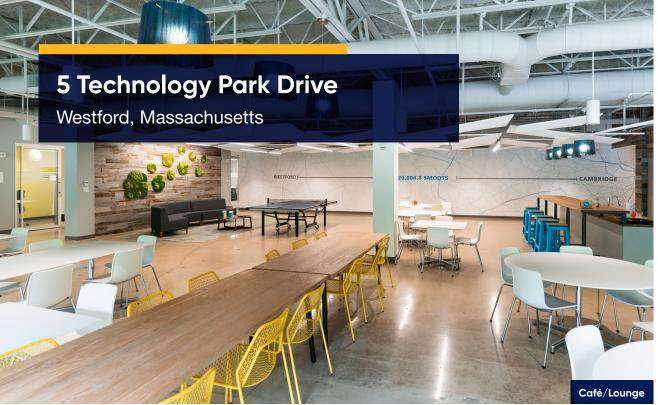

## **Sublease Features**

- Fully furnished plug-and-play space
- Café in building
- Fitness center
- Patio seating
- Excellent window line
- Notable corporate neighbors include: Netscout, Nvidia, Hitachi, Johnson Controls, and Crown Castle
- Close proximity to local amenities, including restaurants, hotels, and shopping centers
- Superior I-495 location off Boston Road interchange

Sublease Opportunity

**5 Technology Park Drive** 

**For More Information Nate Heilbron** 

617.758.6005 nheilbron@cresa.com

**Dan Sullivan** 617.758.6038 dsullivan@cresa.com