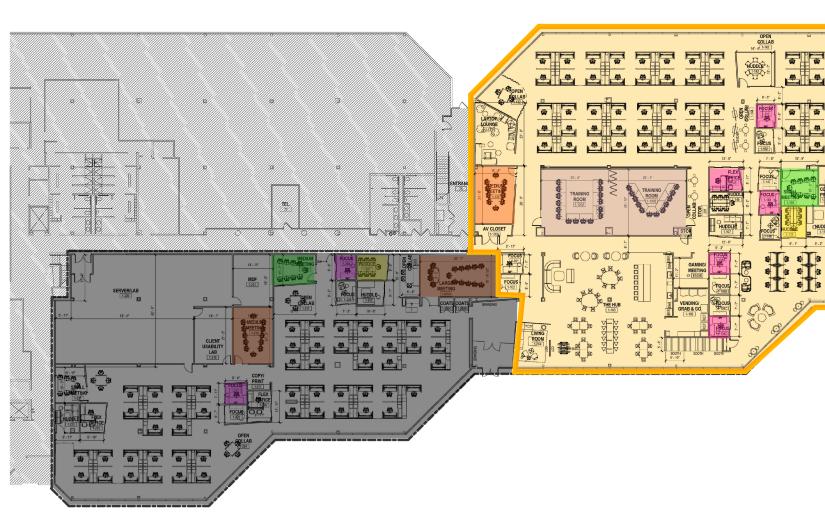

## **Space Profile**

| Floor          | 1                    |
|----------------|----------------------|
| Size           | 28,500 SF            |
| Rental Rate    | Negotiable           |
| Availability   | Immediate            |
| Term           | Through 9/2026       |
| Building Class | Α                    |
| Submarket      | 495 North            |
| Built          | 1997, Renovated 2021 |
| Parking        | 3.30/1,000 SF        |
|                |                      |

## **Sublease Features**

- Fully furnished plug-and-play space
- Café in building
- Fitness center
- Patio seating
- Excellent window line
- Notable corporate neighbors include: Netscout, Nvidia, Hitachi, Johnson Controls, and Crown Castle
- Close proximity to local amenities, including restaurants, hotels, and shopping centers
- Superior I-495 location off Boston Road interchange