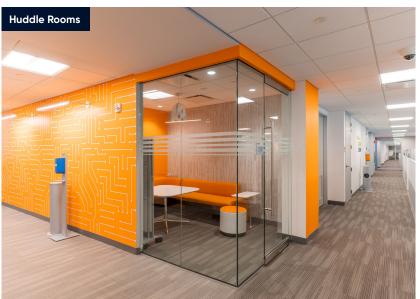

## **Sublease Features**

- Fully furnished plug-and-play space
- Café in building
- Fitness center
- Patio seating
- Excellent window line
- Notable corporate neighbors include: Netscout, Nvidia, Hitachi, Johnson Controls, and Crown Castle
- Close proximity to local amenities, including restaurants, hotels, and shopping centers
- Superior I-495 location off Boston Road interchange