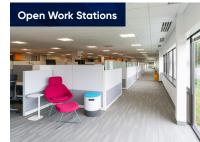

## **Sublease Features**

- Fully furnished plug-and-play space
- Café in building
- Fitness center
- Patio seating
- Excellent window line
- Notable corporate neighbors include: Netscout, Nvidia, Hitachi, Johnson Controls, and Crown Castle
- Close proximity to local amenities, including restaurants, hotels, and shopping centers
- Superior I-495 location off Boston Road interchange