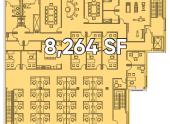

## 1<sup>st</sup> Floor

Available Office Space (17,779 SF)

Available R&D/Assembly Space (10,100 SF)

Current Tenant Space

2<sup>nd</sup> Floor

Cresa::