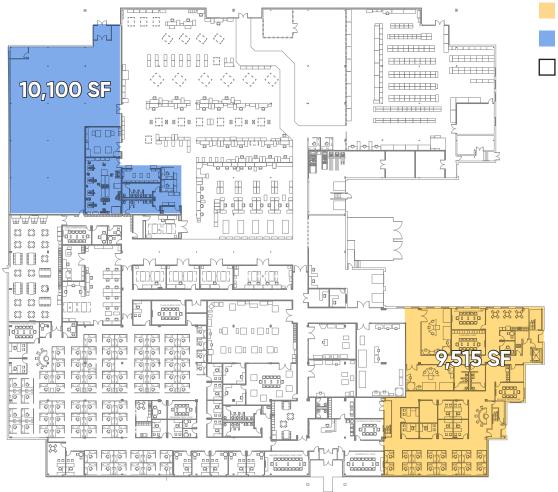

## 1<sup>st</sup> Floor

Available Office Space (17,779 SF)

Available R&D/Assembly Space (10,100 SF)

Current Tenant Space

2<sup>nd</sup> Floor

Cresa::