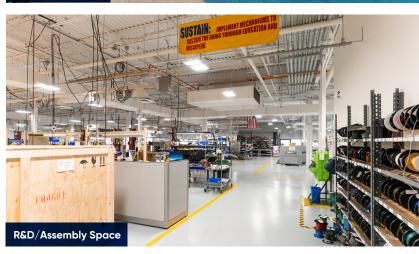

## **Key Highlights**

- Partial building opportunity
- Single-story, office/R&D facility •
- Brand new space built in 2020 ٠
- New roof, HVAC, electrical, and finishes
- Office space is furnished and wired
- Located just off Interstate 495 and within proximity to Interstate 95 and Routes 110 and 3
- 9-minute drive to the nearest MBTA Commuter Rail station on the Lowell line

## 1<sup>st</sup> Floor

Available Office Space (17,779 SF)

Available R&D/Assembly Space (10,100 SF)

Current Tenant Space

2<sup>nd</sup> Floor

Cresa::