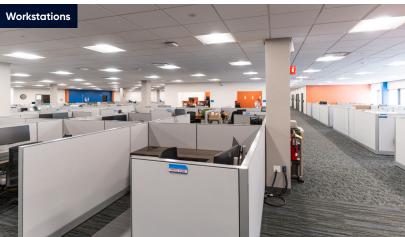

## **Key Highlights**

- Partial building opportunity
- Single-story, office/R&D facility •
- Brand new space built in 2020 ٠
- New roof, HVAC, electrical, and finishes
- Office space is furnished and wired
- Located just off Interstate 495 and within proximity to Interstate 95 and Routes 110 and 3
- 9-minute drive to the nearest MBTA Commuter Rail station on the Lowell line

## 1<sup>st</sup> Floor

Available Office Space (17,779 SF)

Available R&D/Assembly Space (10,100 SF)

Current Tenant Space

2<sup>nd</sup> Floor

Cresa::