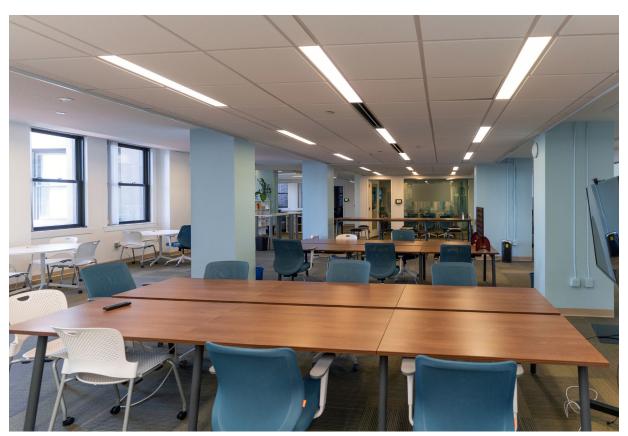

# The Space

## Floor 12: 8,257 SF

Seat Count Floor 12: 50 bench workstations in-place, with space and systems to accommodate 80-100 8 

Even though obtained from sources deemed reliable, no warranty or representation, express or implied, is made as to the accuracy of the information herein, and it is subject to errors, omissions, change of price, rental or other conditions, withdrawal without notice, and to any special listing conditions imposed by our principals.