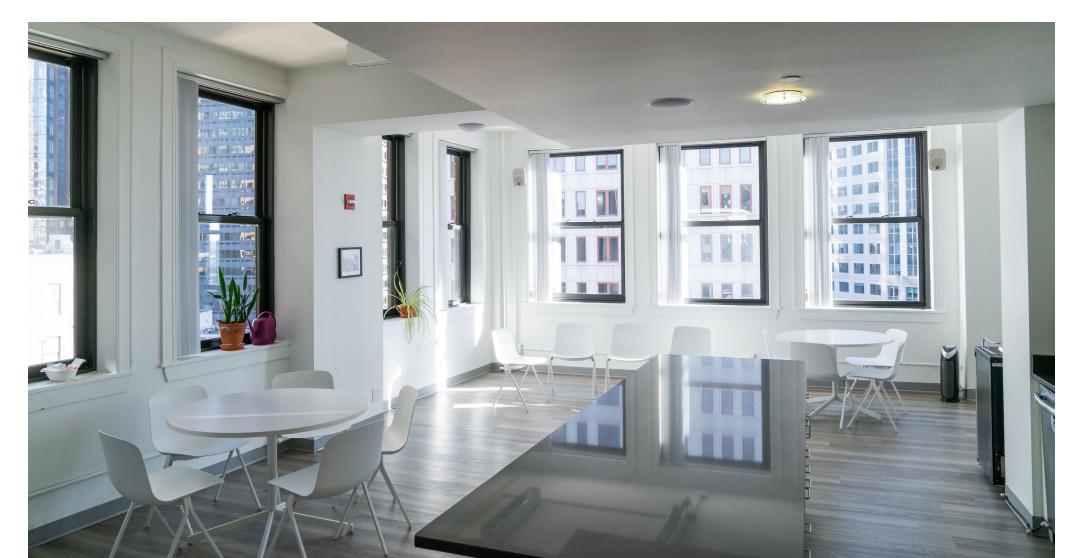

| Floors       | 12-14                 |
|--------------|-----------------------|
| Size         | 8,257 - 1             |
| Rental Rate  | Negotiat              |
| Availability | Immedia               |
| Term         | Floor 12<br>Floor 13/ |
| Submarket    | Financia              |
| Built        | 1927, Re              |
| Parking      | None                  |
|              |                       |

## **38 Chauncy Street**

### Boston, Massachusetts











280 Congress Street, Floor 10 Boston, MA 02210





# The Space











# **38 Chauncy Street**

### Boston, Massachusetts







### Floor Plan

## Floor 12: 8,257 SF

Seat Count Floor 12: 50 bench workstations in-place, with space and systems to accommodate 80-100 8 

Even though obtained from sources deemed reliable, no warranty or representation, express or implied, is made as to the accuracy of the information herein, and it is subject to errors, omissions, change of price, rental or other conditions, withdrawal without notice, and to any special listing conditions imposed by our principals.

## **38 Chauncy Street**

### Boston, Massachusetts