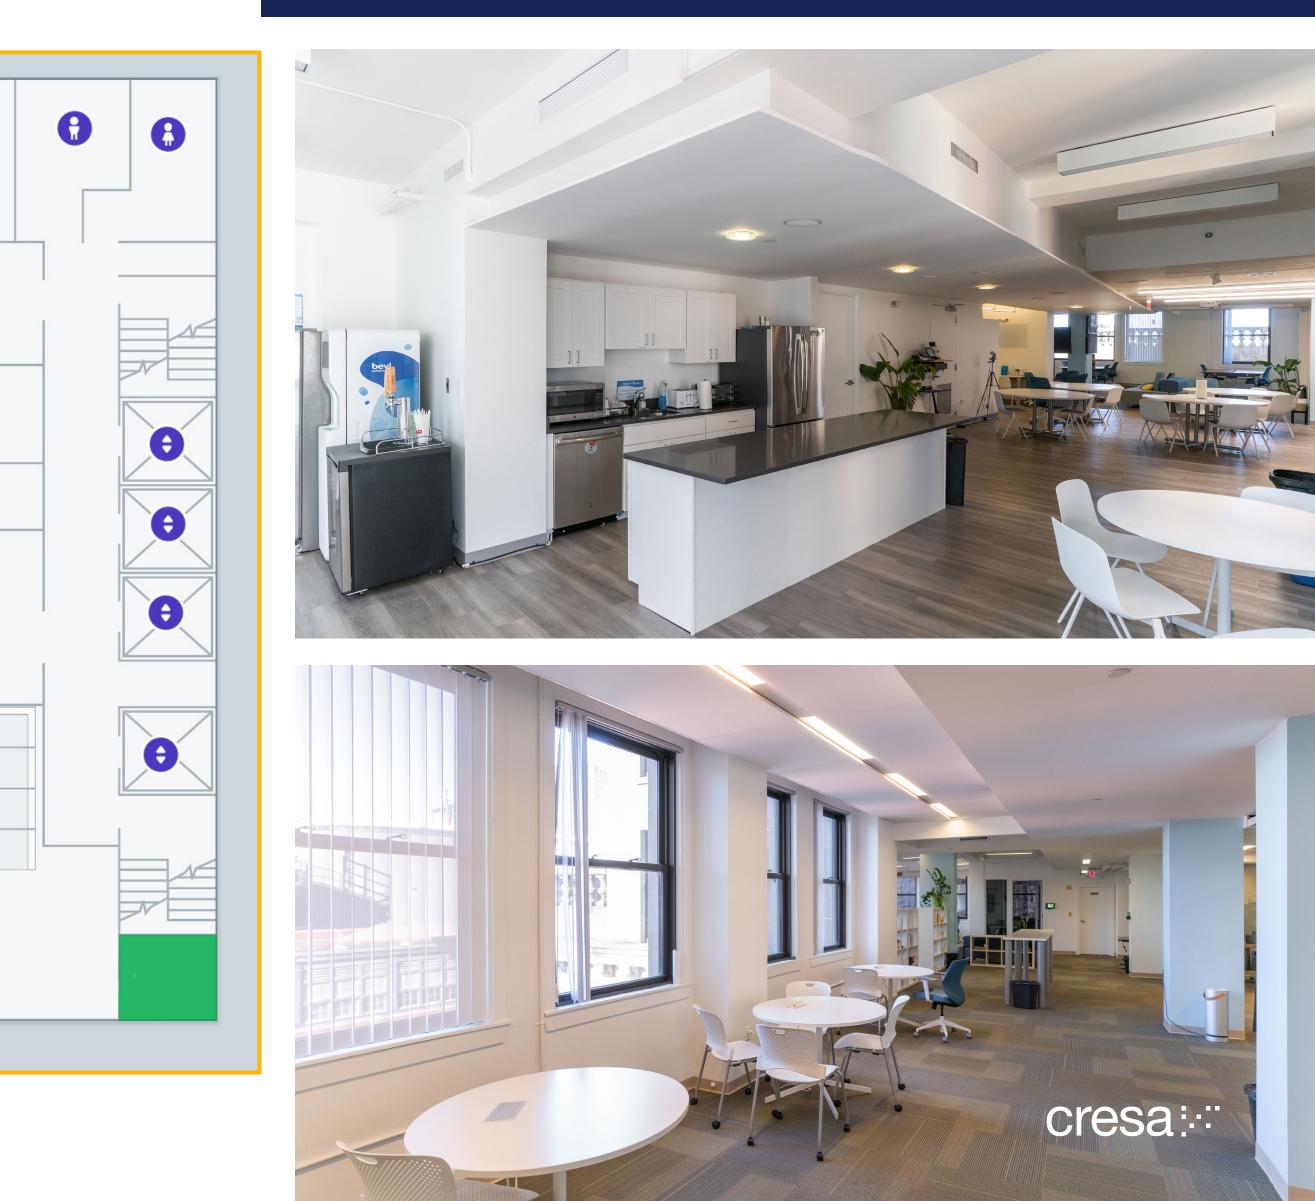

### Floor Plan

## Floor 12: 8,257 SF

Seat Count Floor 12: 50 bench workstations in-place, with space and systems to accommodate 80-100 8 

Even though obtained from sources deemed reliable, no warranty or representation, express or implied, is made as to the accuracy of the information herein, and it is subject to errors, omissions, change of price, rental or other conditions, withdrawal without notice, and to any special listing conditions imposed by our principals.