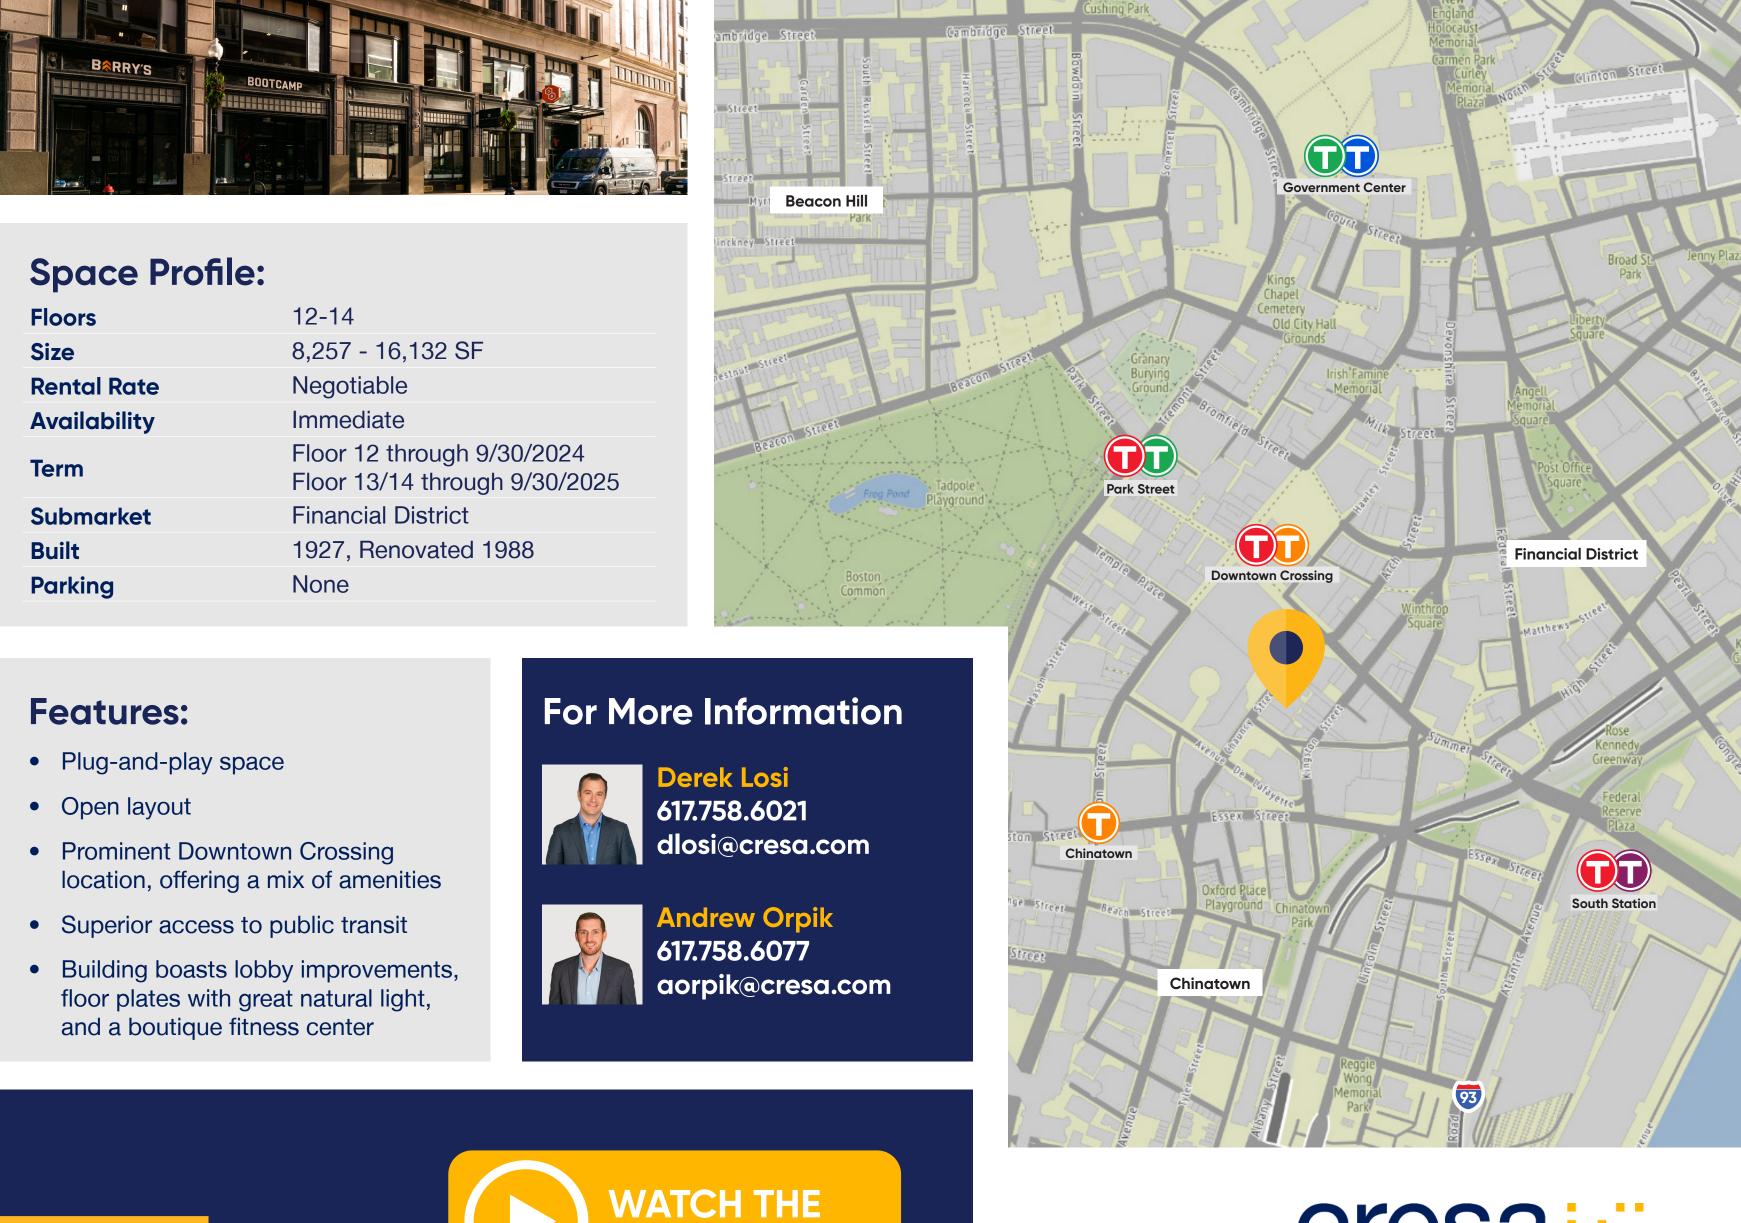

| Floors       | 12-14                 |
|--------------|-----------------------|
| Size         | 8,257 - 1             |
| Rental Rate  | Negotiat              |
| Availability | Immedia               |
| Term         | Floor 12<br>Floor 13/ |
| Submarket    | Financia              |
| Built        | 1927, Re              |
| Parking      | None                  |
|              |                       |

## **38 Chauncy Street**

### Boston, Massachusetts

280 Congress Street, Floor 10 Boston, MA 02210