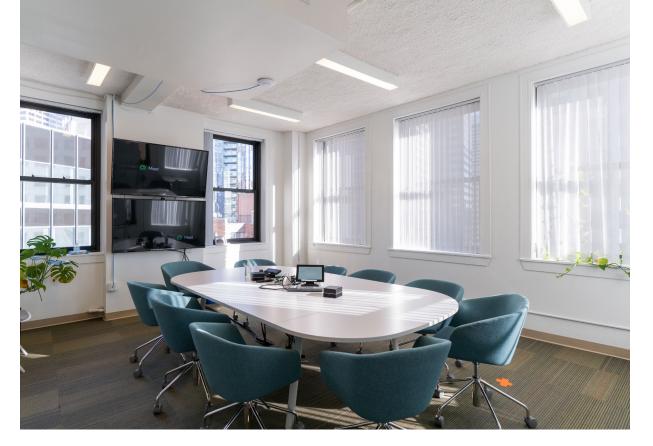

| Floors       | 12-14                 |
|--------------|-----------------------|
| Size         | 8,257 - 1             |
| Rental Rate  | Negotiat              |
| Availability | Immedia               |
| Term         | Floor 12<br>Floor 13/ |
| Submarket    | Financia              |
| Built        | 1927, Re              |
| Parking      | None                  |
|              |                       |

## **38 Chauncy Street**

### Boston, Massachusetts











280 Congress Street, Floor 10 Boston, MA 02210





# The Space











# **38 Chauncy Street**

### Boston, Massachusetts







### Floor Plan

## Floor 12: 8,257 SF

Seat Count Floor 12: 50 bench workstations in-place, with space and systems to accommodate 80-100 8 

Even though obtained from sources deemed reliable, no warranty or representation, express or implied, is made as to the accuracy of the information herein, and it is subject to errors, omissions, change of price, rental or other conditions, withdrawal without notice, and to any special listing conditions imposed by our principals.

## **38 Chauncy Street**

### Boston, Massachusetts