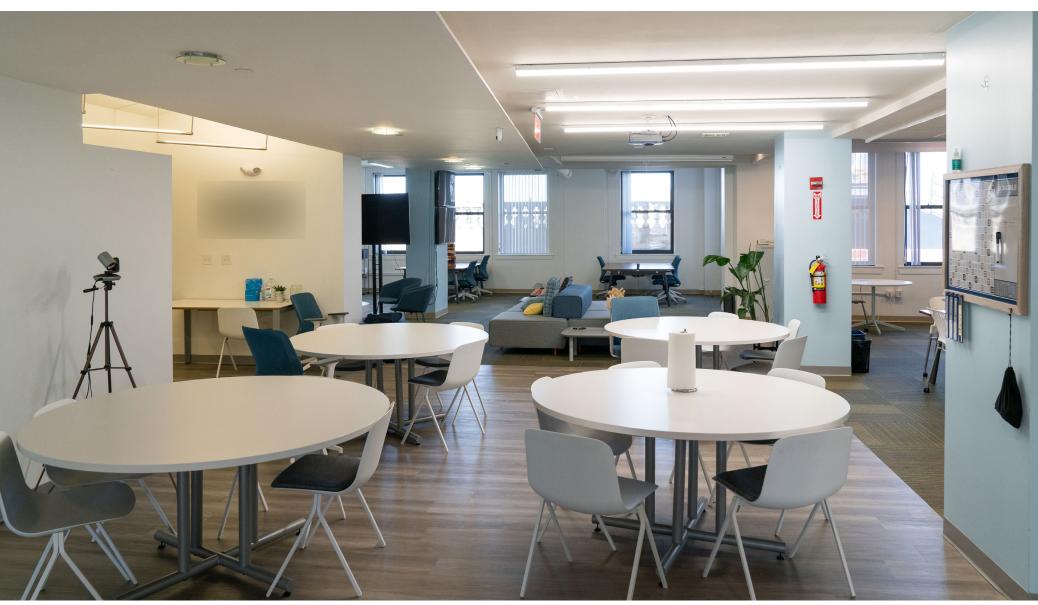

| Floors       | 12-14                 |
|--------------|-----------------------|
| Size         | 8,257 - 1             |
| Rental Rate  | Negotiat              |
| Availability | Immedia               |
| Term         | Floor 12<br>Floor 13/ |
| Submarket    | Financia              |
| Built        | 1927, Re              |
| Parking      | None                  |
|              |                       |

## **38 Chauncy Street**

### Boston, Massachusetts











280 Congress Street, Floor 10 Boston, MA 02210





# The Space











# **38 Chauncy Street**

### Boston, Massachusetts







### Floor Plan

## Floor 12: 8,257 SF

Seat Count Floor 12: 50 bench workstations in-place, with space and systems to accommodate 80-100 8 

Even though obtained from sources deemed reliable, no warranty or representation, express or implied, is made as to the accuracy of the information herein, and it is subject to errors, omissions, change of price, rental or other conditions, withdrawal without notice, and to any special listing conditions imposed by our principals.

## **38 Chauncy Street**

### Boston, Massachusetts