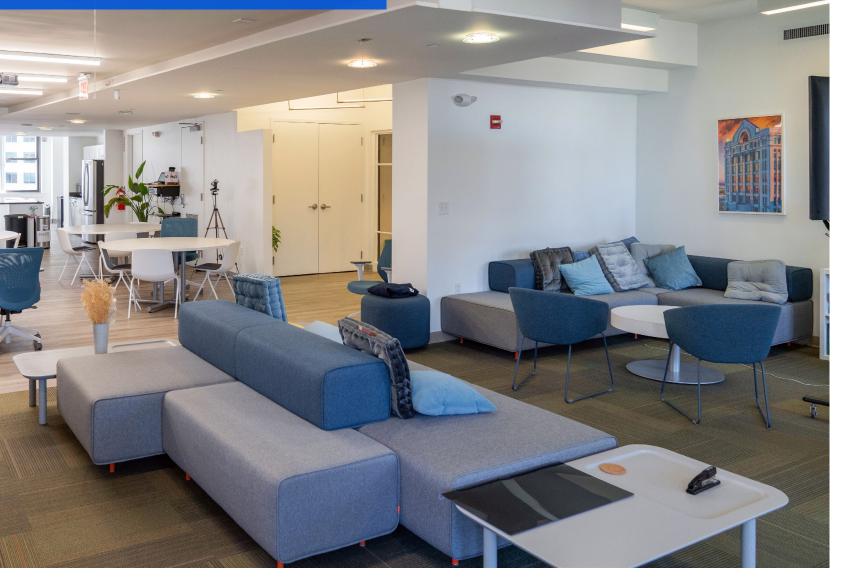

| Floors       | 12-14                 |
|--------------|-----------------------|
| Size         | 8,257 - 1             |
| Rental Rate  | Negotiat              |
| Availability | Immedia               |
| Term         | Floor 12<br>Floor 13/ |
| Submarket    | Financia              |
| Built        | 1927, Re              |
| Parking      | None                  |
|              |                       |

## **38 Chauncy Street**

### Boston, Massachusetts











280 Congress Street, Floor 10 Boston, MA 02210





# The Space











# **38 Chauncy Street**

### Boston, Massachusetts







### Floor Plan

## Floor 12: 8,257 SF

Seat Count Floor 12: 50 bench workstations in-place, with space and systems to accommodate 80-100 8 

Even though obtained from sources deemed reliable, no warranty or representation, express or implied, is made as to the accuracy of the information herein, and it is subject to errors, omissions, change of price, rental or other conditions, withdrawal without notice, and to any special listing conditions imposed by our principals.

## **38 Chauncy Street**

### Boston, Massachusetts