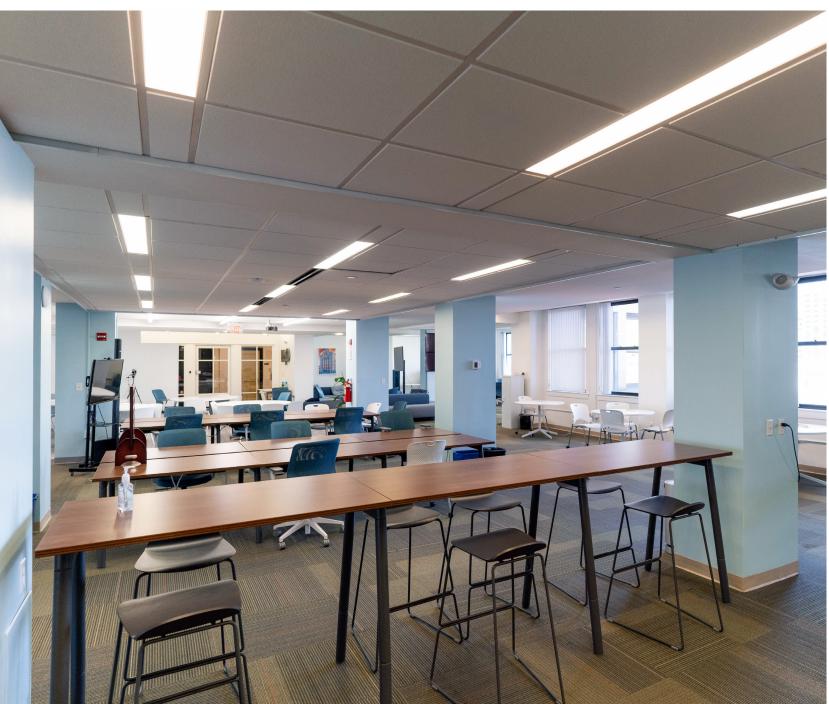

### Floor Plan

## Floor 12: 8,257 SF

Seat Count Floor 12: 50 bench workstations in-place, with space and systems to accommodate 80-100 8 

Even though obtained from sources deemed reliable, no warranty or representation, express or implied, is made as to the accuracy of the information herein, and it is subject to errors, omissions, change of price, rental or other conditions, withdrawal without notice, and to any special listing conditions imposed by our principals.