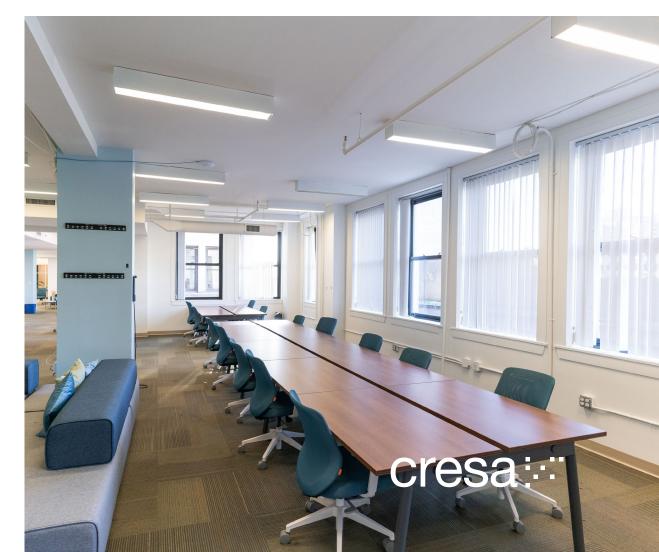

| Floors       | 12-14                 |
|--------------|-----------------------|
| Size         | 8,257 - 1             |
| Rental Rate  | Negotiat              |
| Availability | Immedia               |
| Term         | Floor 12<br>Floor 13/ |
| Submarket    | Financia              |
| Built        | 1927, Re              |
| Parking      | None                  |
|              |                       |

## **38 Chauncy Street**

### Boston, Massachusetts











280 Congress Street, Floor 10 Boston, MA 02210





# The Space











# **38 Chauncy Street**

### Boston, Massachusetts







### Floor Plan

## Floor 12: 8,257 SF

Seat Count Floor 12: 50 bench workstations in-place, with space and systems to accommodate 80-100 8 

Even though obtained from sources deemed reliable, no warranty or representation, express or implied, is made as to the accuracy of the information herein, and it is subject to errors, omissions, change of price, rental or other conditions, withdrawal without notice, and to any special listing conditions imposed by our principals.

## **38 Chauncy Street**

### Boston, Massachusetts