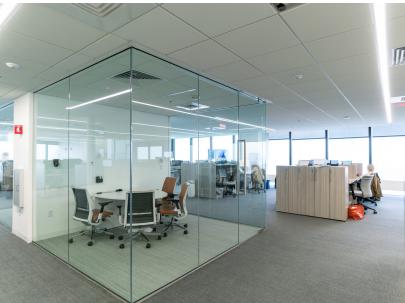

#### **Sublease Features**

- Newly built office space
- High-end finishes
- Amazing views of Boston's Back Bay neighborhood
- Abundant natural light
- Walking distance to Copley Square and Arlington MBTA Green Line stops
- Local dining and retail stores located within walking distance