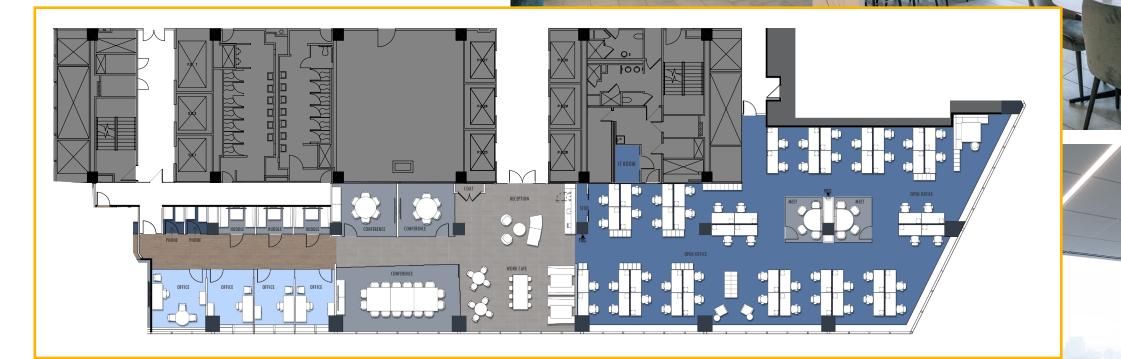

# 200 Clarendon Street, Floor 51

8,956 SF available now through 10/31/2024

cresa

| EXTERIOR OFFICE -  | 4  | CONFE  |
|--------------------|----|--------|
| INTERIOR OFFICE -  | 0  | CONF   |
| BENCHING STATION - | 52 | MEETI  |
|                    |    | PHON   |
|                    |    | HUDD   |
| TOTAL SEATS -      | 56 | IT RM- |
|                    |    | COAT   |
|                    |    |        |