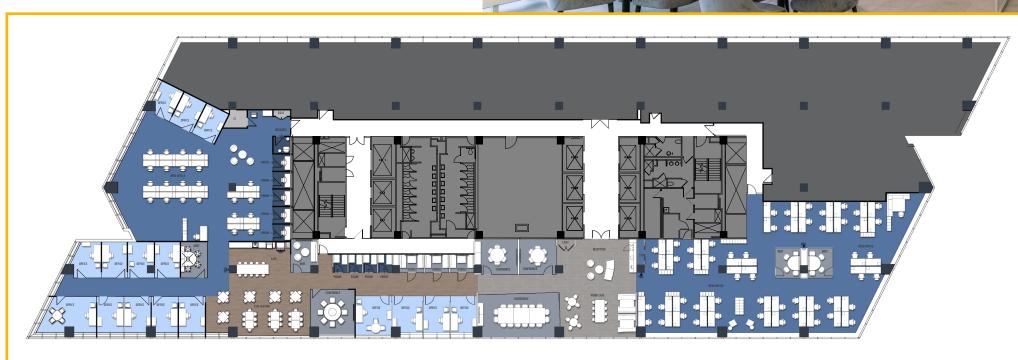

# **200 Clarendon Street, Floor 51** 17,017 SF available 11/1/2024 through 7/31/2029

| EXTERIOR OFFICE -              | 11  | CONFERNECE RM (16 SEATS) | 1 |
|--------------------------------|-----|--------------------------|---|
| INTERIOR OFFICE -              | 5   | CONFERENCE RM (8 SEATS)- | 1 |
| <b>BENCHING STATION</b> -      | 70  | CONFERENCE RM (6 SEATS)- | 2 |
| <b>RECEPTION/ADMIN STATION</b> | - 1 | MEETING RM (4 SEATS) -   | 4 |
|                                |     | HUDDLE RM (2-4 SEATS)-   | 3 |
| TOTAL SEATS -                  | 87  | PHONE RM -               | 9 |
|                                |     | WELLNESS RM-             | 1 |
|                                |     | IT RM-                   | 2 |
|                                |     | COAT CLOSET-             | 2 |
|                                |     | CAFE & SEATING-          | 1 |
|                                |     | RECEPTION CAFE           | 1 |
|                                |     | WORK CAFE                | 1 |