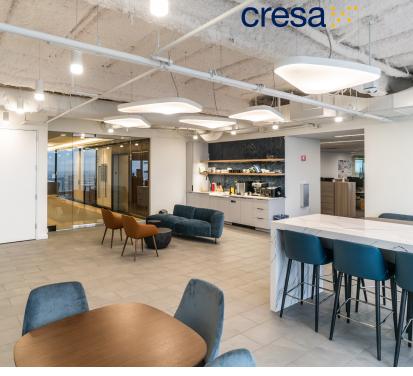

#### **Sublease Features**

- Newly built office space
- High-end finishes
- Amazing views of Boston's Back Bay neighborhood
- Abundant natural light
- Walking distance to Copley Square and Arlington MBTA Green Line stops
- Local dining and retail stores located within walking distance