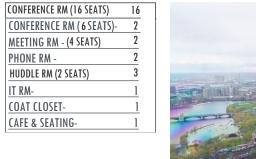

# 200 Clarendon Street, Floor 51

8,956 SF available now through 10/31/2024

cresa

| EXTERIOR OFFICE -  | 4  | CONFE  |
|--------------------|----|--------|
| INTERIOR OFFICE -  | 0  | CONF   |
| BENCHING STATION - | 52 | MEETI  |
|                    |    | PHON   |
|                    |    | HUDD   |
| TOTAL SEATS -      | 56 | IT RM- |
|                    |    | COAT   |
|                    |    |        |