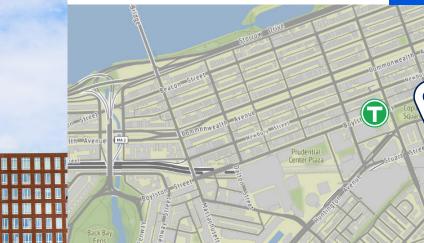

### Space Profile

| Floor        | 51                                                         |
|--------------|------------------------------------------------------------|
| Size         | 8,956 SF or 17,017 SF*                                     |
| Rental Rate  | Negotiable                                                 |
| Availability | 8,956 SF: Immediate<br>17,017 SF: 11/1/2024                |
| Term         | 8,956 SF through 10/31/2024<br>17,017 SF through 7/31/2029 |
| Submarket    | Back Bay                                                   |
| Built        | 1976, Renovated 2006                                       |
| Space Type   | Office                                                     |

#### **Sublease Features**

- Newly built office space
- High-end finishes
- Amazing views of Boston's Back Bay neighborhood
- Abundant natural light
- Walking distance to Copley Square and Arlington MBTA Green Line stops
- Local dining and retail stores located within walking distance