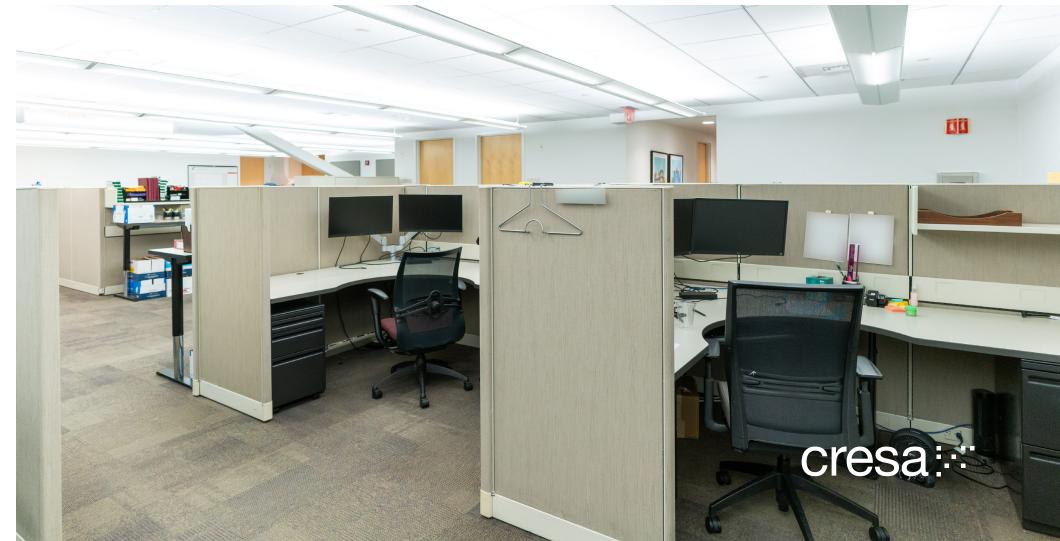

### **Space Summary**

- **9** private offices
- 7 workstations
- 4 high top work spaces
- 1 medium conference room
- 1 kitchenette
- **1** IT room