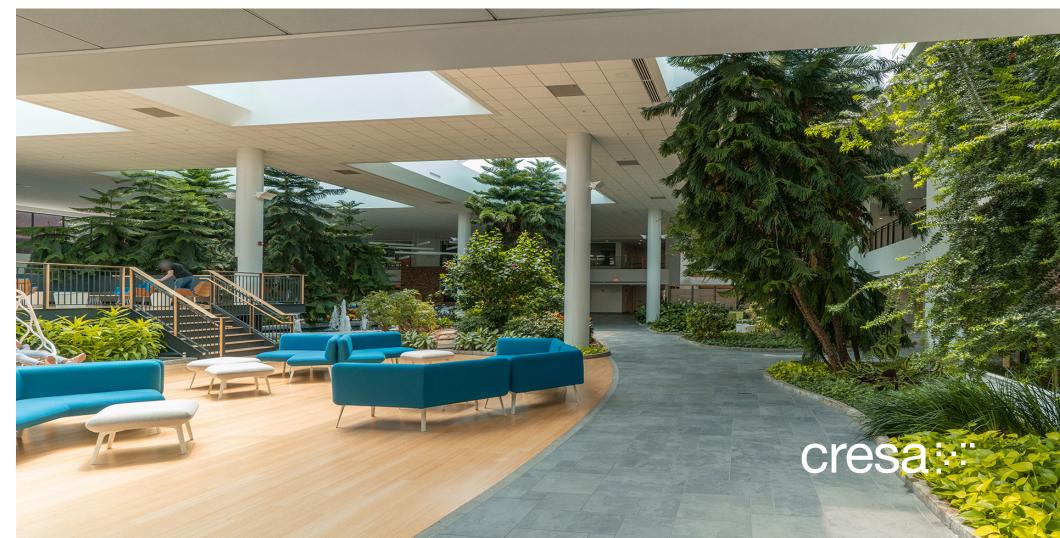

#### **Features:**

- Plug-and-play space
- Immediate presence off the main lobby
- Flexible sublease term length available (3, 5, and 7 years)
- Completely renovated Class A office amenities including: on-site cafe, grab & go food kiosks, conferencing space, 7,900 SF fitness center, gaming areas, and lounge spaces
- Immediate access to the intersection of Route 128, 93, and 95