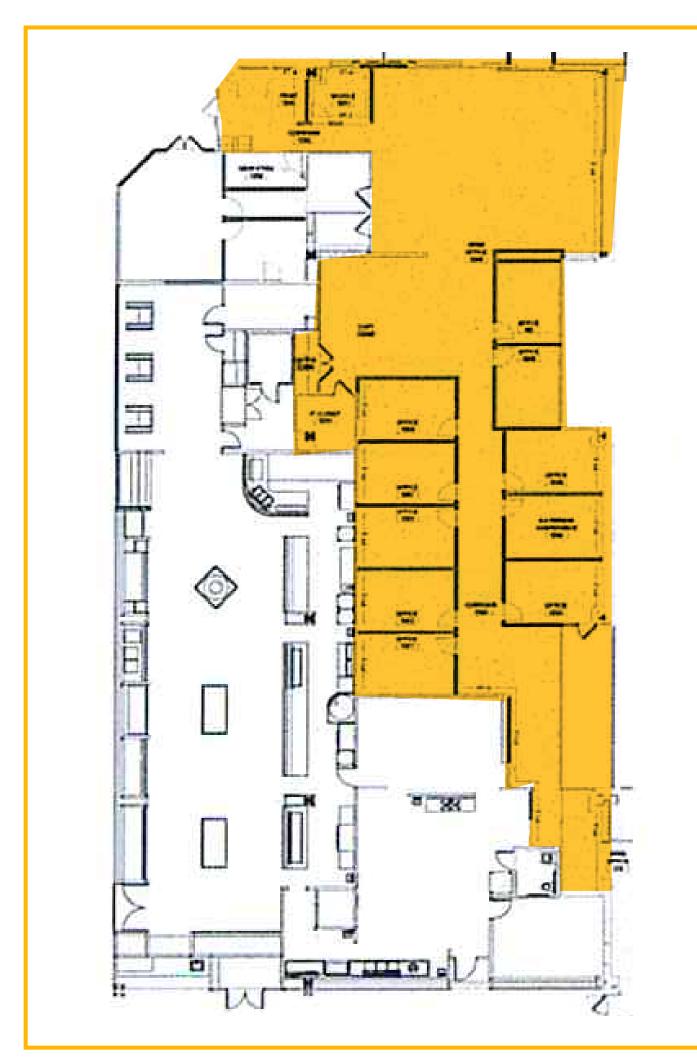

## Floor Plan

### 5,931 SF

### **Space Summary**

- **9** private offices
- 7 workstations
- 4 high top work spaces
- 1 medium conference room
- 1 kitchenette
- **1** IT room