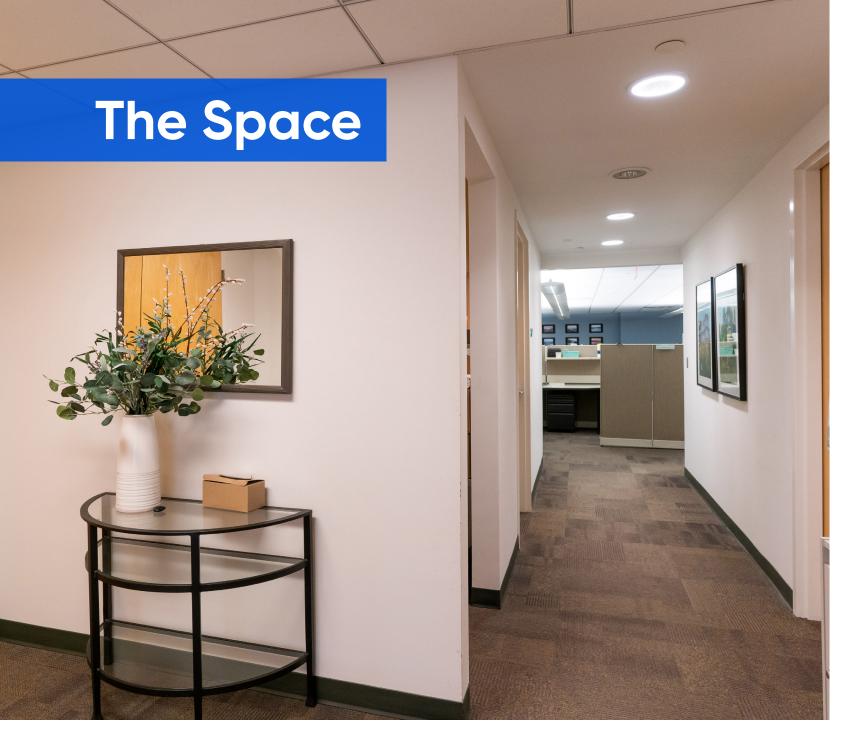

#### **Features:**

- Plug-and-play space
- Immediate presence off the main lobby
- Flexible sublease term length available (3, 5, and 7 years)
- Completely renovated Class A office amenities including: on-site cafe, grab & go food kiosks, conferencing space, 7,900 SF fitness center, gaming areas, and lounge spaces
- Immediate access to the intersection of Route 128, 93, and 95

### **Space Summary**

- **9** private offices
- 7 workstations
- 4 high top work spaces
- 1 medium conference room
- 1 kitchenette
- **1** IT room