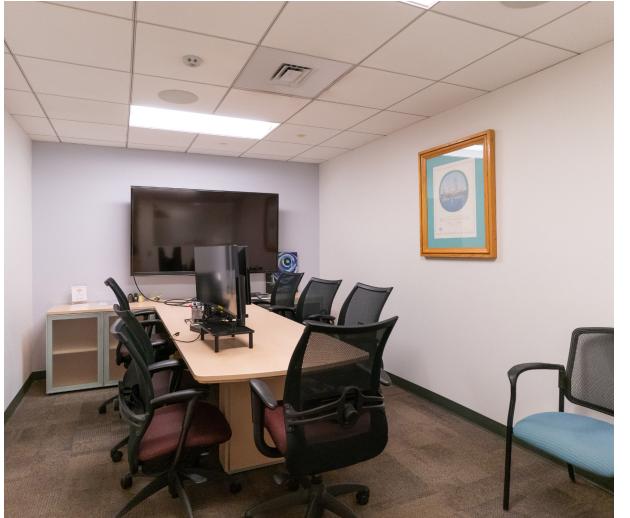

### **Space Summary**

- **9** private offices
- 7 workstations
- 4 high top work spaces
- 1 medium conference room
- 1 kitchenette
- **1** IT room