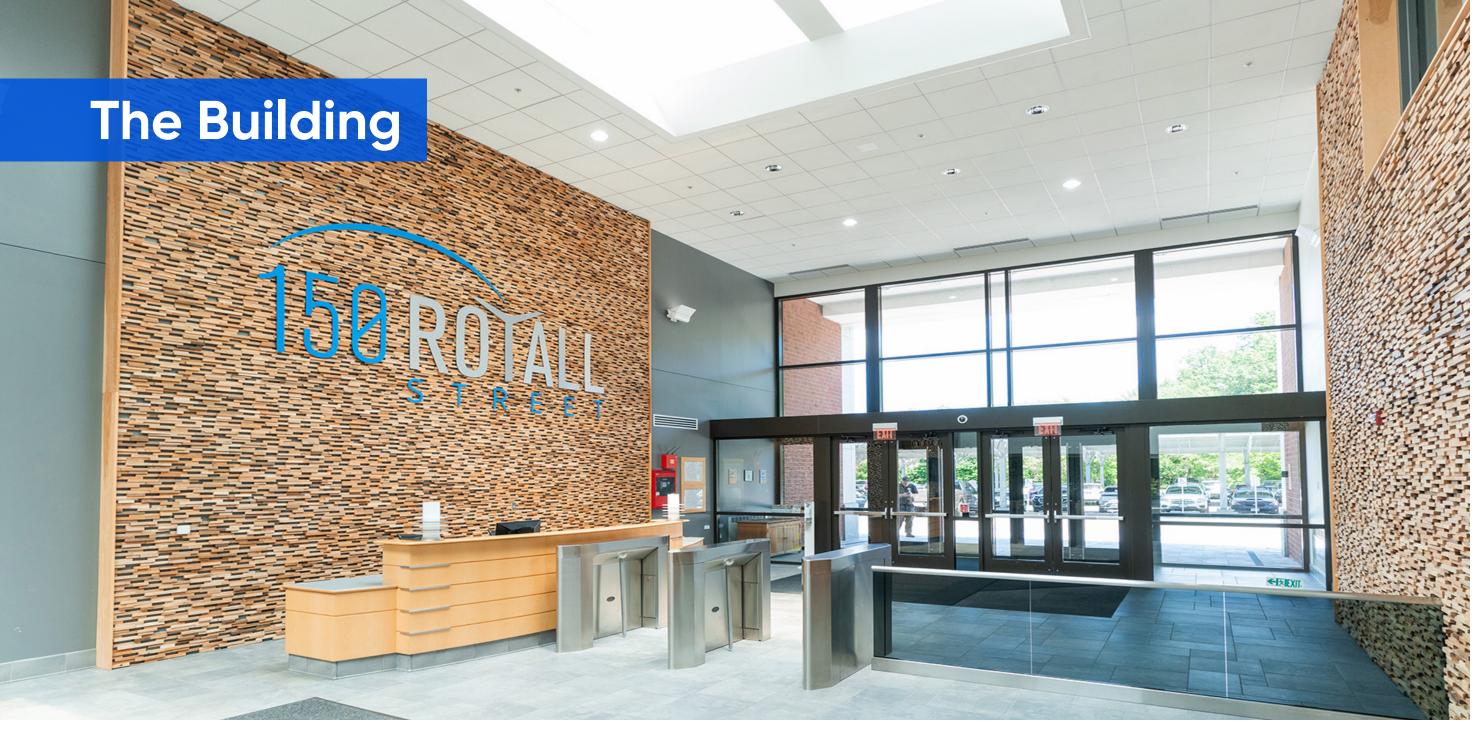

#### **Features:**

- Plug-and-play space
- Immediate presence off the main lobby
- Flexible sublease term length available (3, 5, and 7 years)
- Completely renovated Class A office amenities including: on-site cafe, grab & go food kiosks, conferencing space, 7,900 SF fitness center, gaming areas, and lounge spaces
- Immediate access to the intersection of Route 128, 93, and 95