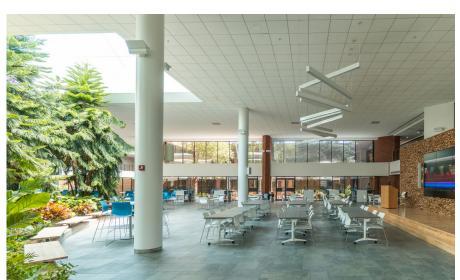

#### **Features:**

- Plug-and-play space
- Immediate presence off the main lobby
- Flexible sublease term length available (3, 5, and 7 years)
- Completely renovated Class A office amenities including: on-site cafe, grab & go food kiosks, conferencing space, 7,900 SF fitness center, gaming areas, and lounge spaces
- Immediate access to the intersection of Route 128, 93, and 95