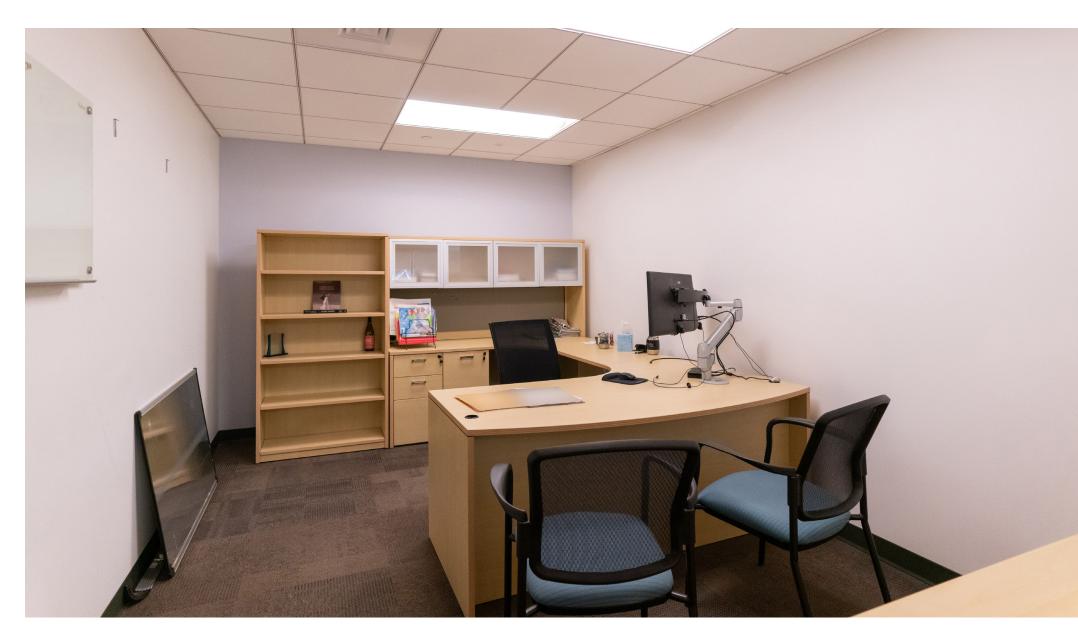

#### **Features:**

- Plug-and-play space
- Immediate presence off the main lobby
- Flexible sublease term length available (3, 5, and 7 years)
- Completely renovated Class A office amenities including: on-site cafe, grab & go food kiosks, conferencing space, 7,900 SF fitness center, gaming areas, and lounge spaces
- Immediate access to the intersection of Route 128, 93, and 95

### **Space Summary**

- **9** private offices
- 7 workstations
- 4 high top work spaces
- 1 medium conference room
- 1 kitchenette
- **1** IT room