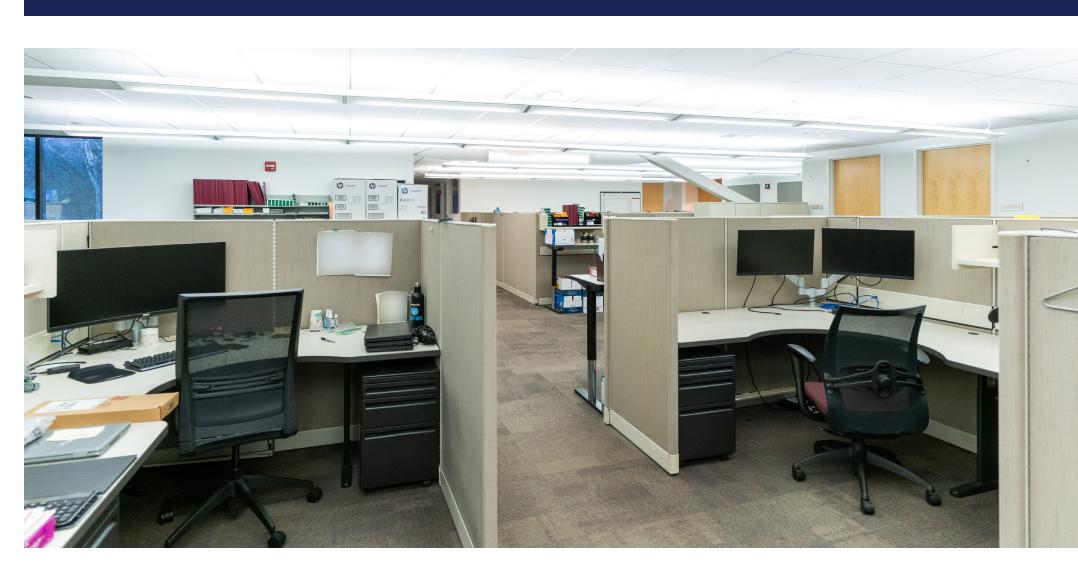

### **Space Summary**

- **9** private offices
- 7 workstations
- 4 high top work spaces
- 1 medium conference room
- 1 kitchenette
- **1** IT room