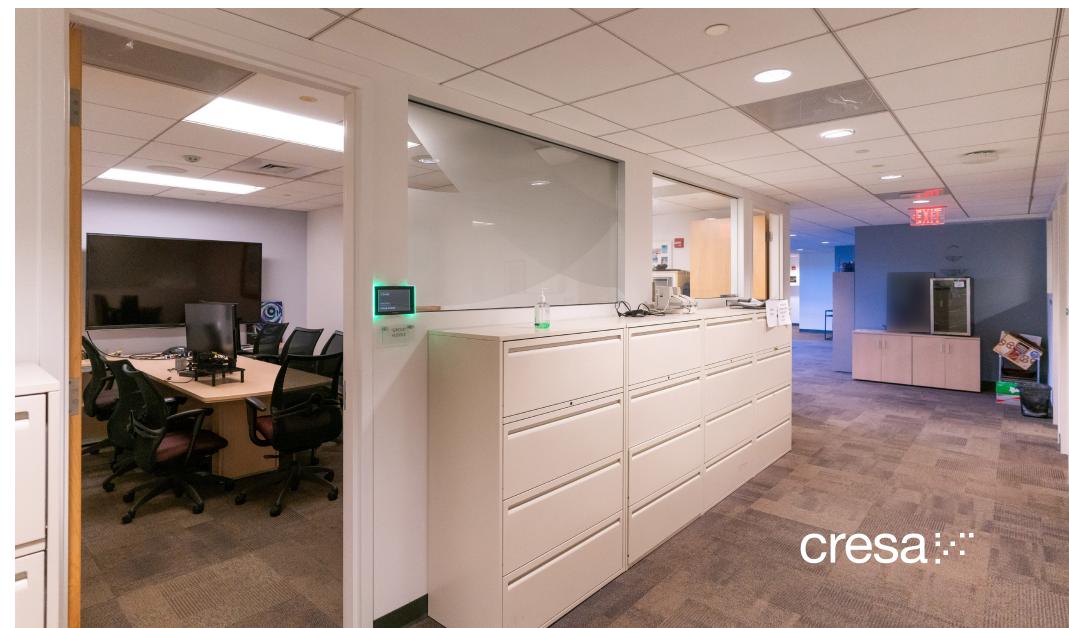

#### **Features:**

- Plug-and-play space
- Immediate presence off the main lobby
- Flexible sublease term length available (3, 5, and 7 years)
- Completely renovated Class A office amenities including: on-site cafe, grab & go food kiosks, conferencing space, 7,900 SF fitness center, gaming areas, and lounge spaces
- Immediate access to the intersection of Route 128, 93, and 95

### **Space Summary**

- **9** private offices
- 7 workstations
- 4 high top work spaces
- 1 medium conference room
- 1 kitchenette
- **1** IT room