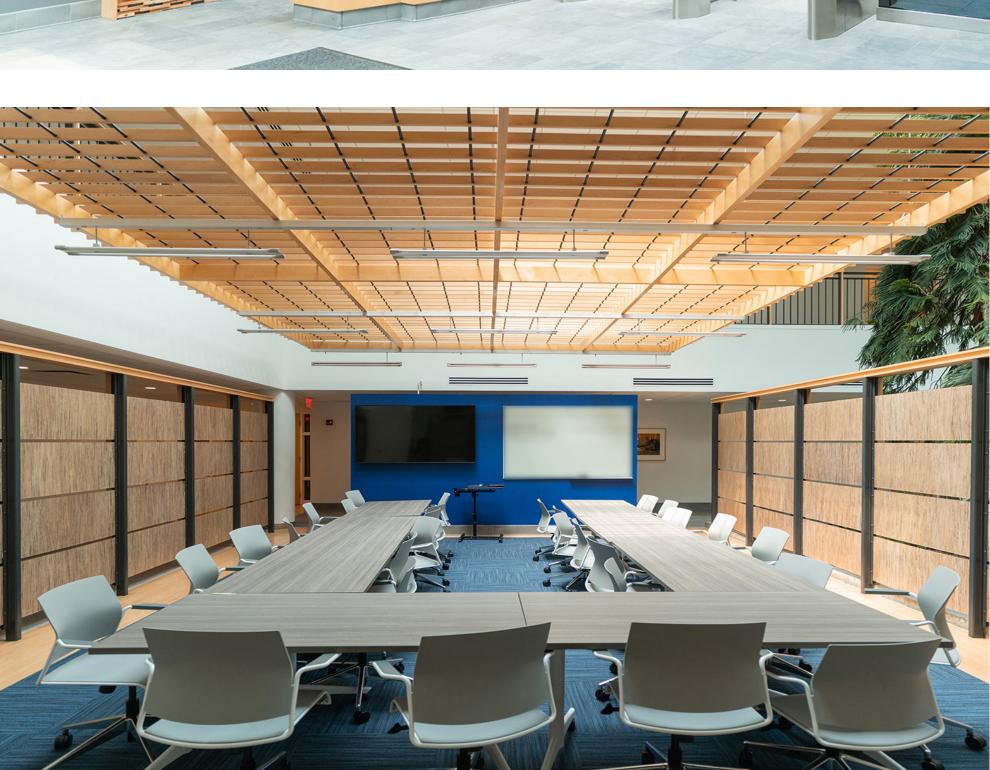

#### **Features:**

- Plug-and-play space
- Immediate presence off the main lobby
- Flexible sublease term length available (3, 5, and 7 years)
- Completely renovated Class A office amenities including: on-site cafe, grab & go food kiosks, conferencing space, 7,900 SF fitness center, gaming areas, and lounge spaces
- Immediate access to the intersection of Route 128, 93, and 95