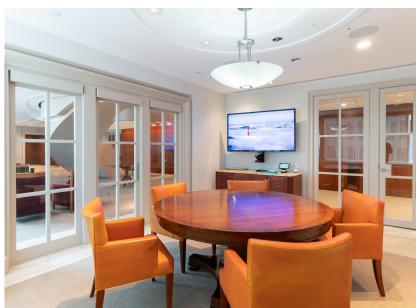

#### 19th Floor Features

- Professional kitchen
- Large boardroom
- Internal stair connects to 20<sup>th</sup> floor mezzanine space