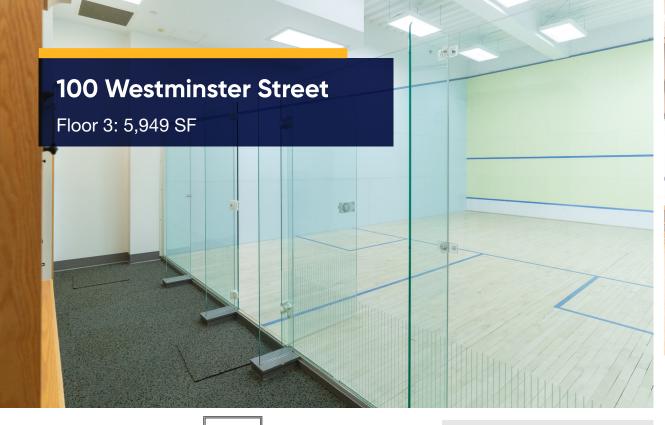

# **Space Profile**

| Floors                | 3, 4, 9, 18, 19                         |
|-----------------------|-----------------------------------------|
| Size                  | 5,949 - 20,518 SF (see Space Breakdown) |
| Rental Rate           | Negotiable                              |
| Availability          | Immediate                               |
| Term                  | Through 10/31/2026                      |
| <b>Building Class</b> | A                                       |
| Submarket             | Providence                              |
| Built                 | 1983, Floors 19 & 20 Renovated 2023     |
| Parking               | 0.26/1,000 SF                           |
|                       |                                         |

# **Space Breakdown**

- Floor 3: 5.949 SF
- Floor 4: 11.247 SF
- Floor 9: 19,181 SF
- Floor 18: 20,518 SF
- Floor 19: 16,661 SF