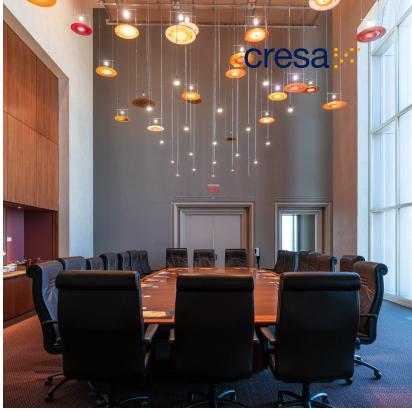

#### 19th Floor Features

- Professional kitchen
- Large boardroom
- Internal stair connects to 20<sup>th</sup> floor mezzanine space