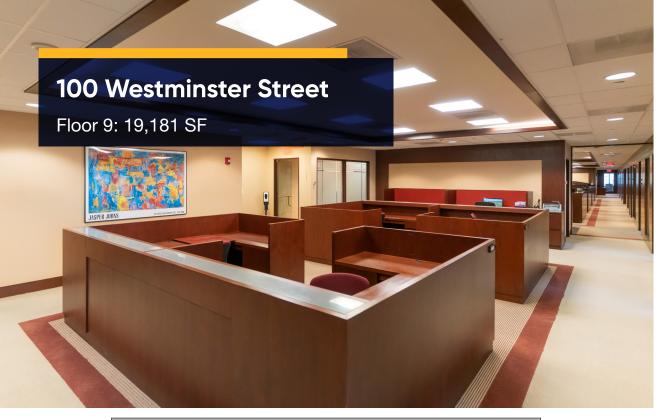

# **Space Breakdown**

- Floor 3: 5.949 SF
- Floor 4: 11.247 SF
- Floor 9: 19,181 SF
- Floor 18: 20,518 SF
- Floor 19: 16,661 SF