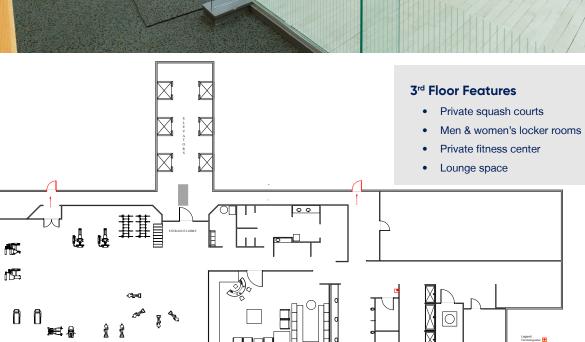

### **Sublease Features**

- 24-hour building security
- Underground garage parking
- · On-site restaurants and retail
- Attached boutique hotel
- Furniture available