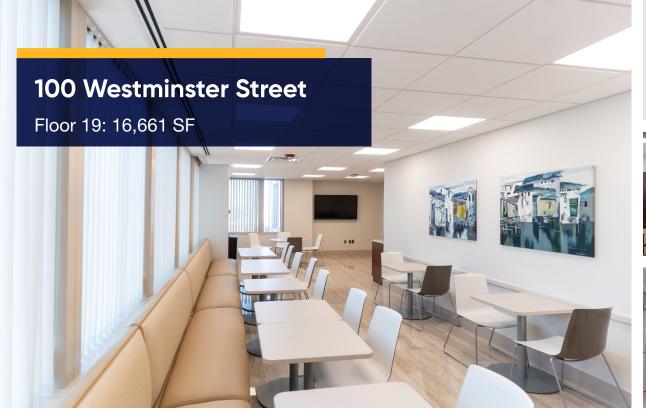

# **Space Breakdown**

- Floor 3: 5.949 SF
- Floor 4: 11.247 SF
- Floor 9: 19,181 SF
- Floor 18: 20,518 SF
- Floor 19: 16,661 SF

#### 19th Floor Features

- Professional kitchen
- Large boardroom
- Internal stair connects to 20<sup>th</sup> floor mezzanine space