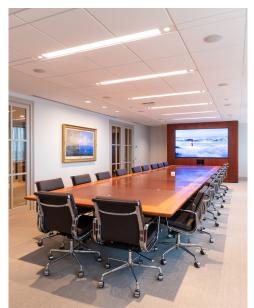

### 18th Floor Features

- Large private offices
- Large conference room
- Internal stair connects to 19<sup>th</sup> floor office space