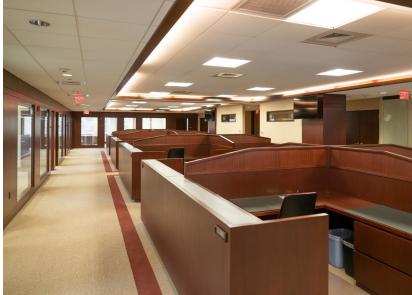

### 18th Floor Features

- Large private offices
- Large conference room
- Internal stair connects to 19<sup>th</sup> floor office space