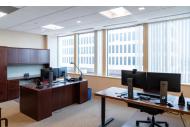

### 18th Floor Features

- Large private offices
- Large conference room
- Internal stair connects to 19<sup>th</sup> floor office space