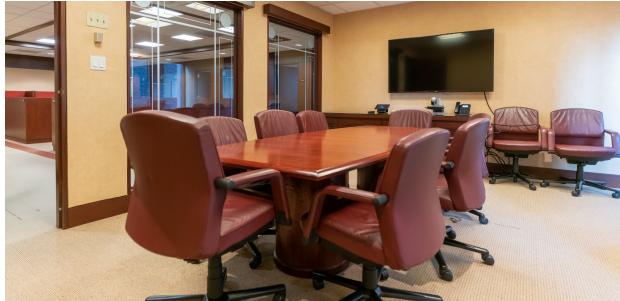

# **Space Breakdown**

- Floor 3: 5.949 SF
- Floor 4: 11.247 SF
- Floor 9: 19,181 SF
- Floor 18: 20,518 SF
- Floor 19: 16,661 SF