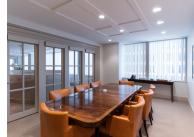

### 18th Floor Features

- Large private offices
- Large conference room
- Internal stair connects to 19<sup>th</sup> floor office space