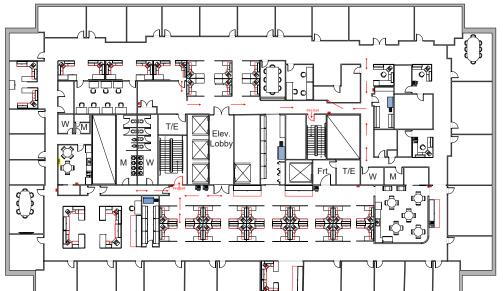

# **Space Breakdown**

- Floor 3: 5.949 SF
- Floor 4: 11.247 SF
- Floor 9: 19,181 SF
- Floor 18: 20,518 SF
- Floor 19: 16,661 SF