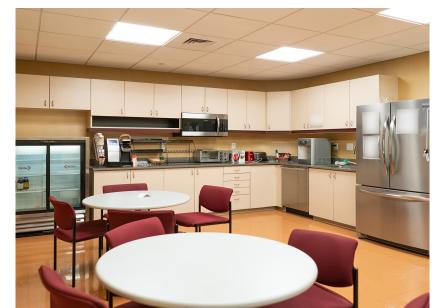

#### 19th Floor Features

- Professional kitchen
- Large boardroom
- Internal stair connects to 20<sup>th</sup> floor mezzanine space