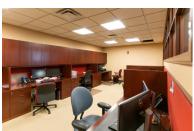

### 18th Floor Features

- Large private offices
- Large conference room
- Internal stair connects to 19<sup>th</sup> floor office space