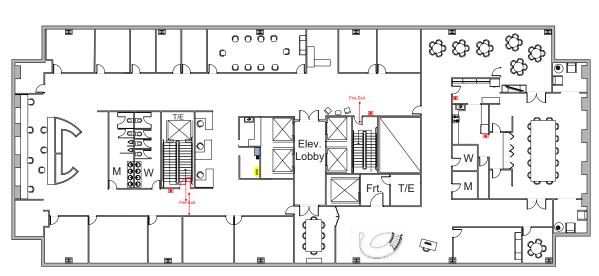

# **Space Breakdown**

- Floor 3: 5.949 SF
- Floor 4: 11.247 SF
- Floor 9: 19,181 SF
- Floor 18: 20,518 SF
- Floor 19: 16,661 SF