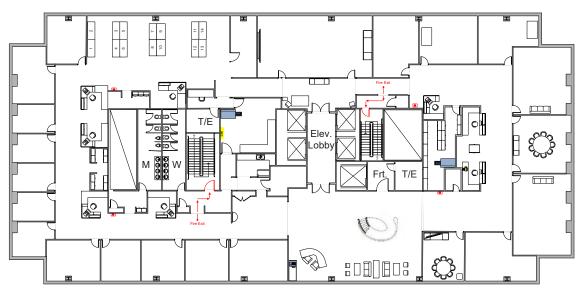

### 18th Floor Features

- Large private offices
- Large conference room
- Internal stair connects to 19<sup>th</sup> floor office space