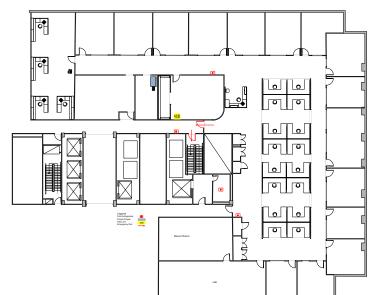

#### 19th Floor Features

- Professional kitchen
- Large boardroom
- Internal stair connects to 20<sup>th</sup> floor mezzanine space

### 18th Floor Features

- Large private offices
- Large conference room
- Internal stair connects to 19<sup>th</sup> floor office space