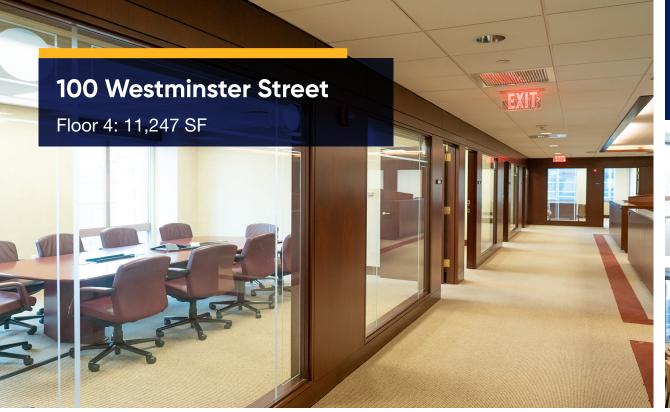

# **Space Breakdown**

- Floor 3: 5.949 SF
- Floor 4: 11.247 SF
- Floor 9: 19,181 SF
- Floor 18: 20,518 SF
- Floor 19: 16,661 SF