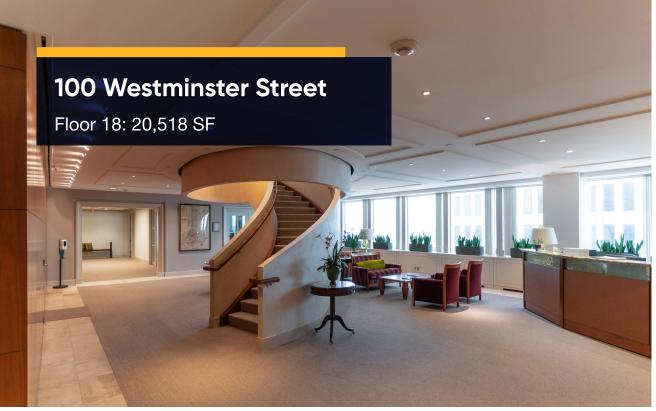

### 18th Floor Features

- Large private offices
- Large conference room
- Internal stair connects to 19<sup>th</sup> floor office space