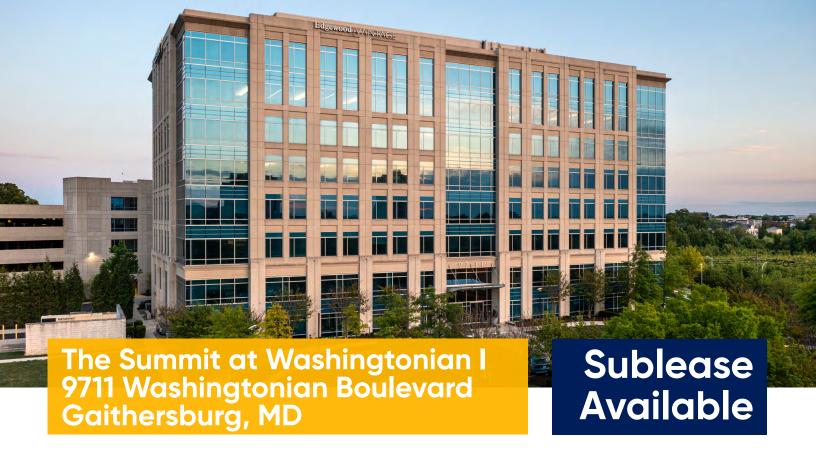

# The Summit at Washingtonian I 9711 Washingtonian Boulevard Gaithersburg, MD

### **Space Profile**

**Premises** 3rd Floor

**RSF** 2,745 rentable square feet

**Rental Rate** \$25.00/SF, Full Service

**Availability** Immediate

Term Through January 31, 2024

Furniture Included

**Parking** 3.3/1,000 SF