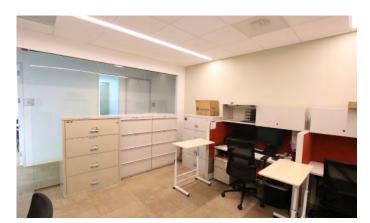

### **Space Profile**

**Premises** 3rd Floor

**RSF** 2,745 rentable square feet

**Rental Rate** \$25.00/SF, Full Service

**Availability** Immediate

Term Through January 31, 2024

Furniture Included

**Parking** 3.3/1,000 SF

#### **Features**

- Plug & Play
- Close proximity to Rio Washingtonian
- Fitness Center

#### Map





#### **For More Information**

Cresa 1800 M Street, NW Suite 300N Washington, DC 20036 cresa.com



Jake Ruben 202.942.1724 jruben@cresa.com



Mindy Saffer, LEED AP 202.783.3896 msaffer@cresa.com





# The Summit at Washingtonian I 9711 Washingtonian Boulevard Gaithersburg, MD

## 3rd Floor - 2,745 SF



### **Interior Photos**