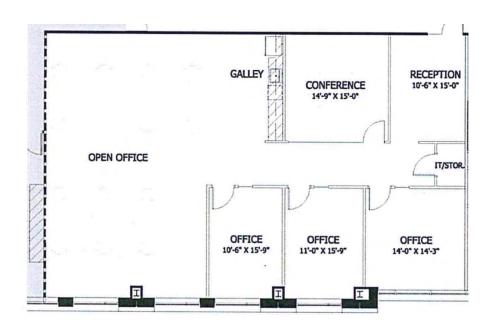

### **Space Profile**

**Premises** 3rd Floor

**RSF** 2,745 rentable square feet

**Rental Rate** \$25.00/SF, Full Service

**Availability** Immediate

Term Through January 31, 2024

Furniture Included

**Parking** 3.3/1,000 SF

#### **Features**

- Plug & Play
- Close proximity to Rio Washingtonian
- Fitness Center

#### Map





#### **For More Information**

Cresa 1800 M Street, NW Suite 300N Washington, DC 20036 cresa.com



Jake Ruben 202.942.1724 jruben@cresa.com



Mindy Saffer, LEED AP 202.783.3896 msaffer@cresa.com





# The Summit at Washingtonian I 9711 Washingtonian Boulevard Gaithersburg, MD

## 3rd Floor - 2,745 SF



### **Interior Photos**