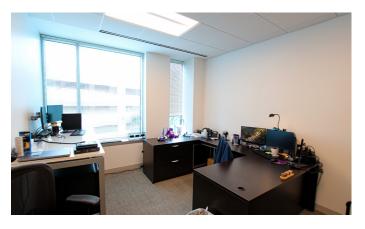

# **Interior Photos**

#### **Features**

- Corner Suite with 2 sides of glass
- Plug & Play
- Close proximity to Rio Washingtonian
- Fitness Center
- Standing desks in all cubicles
- On-site cafe/food service