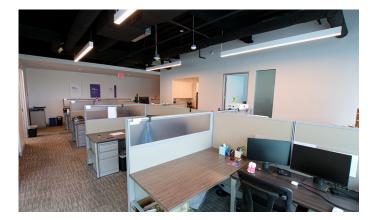

# **Interior Photos**

#### **Features**

- Corner Suite with 2 sides of glass
- Plug & Play
- Close proximity to Rio Washingtonian
- Fitness Center
- Standing desks in all cubicles
- On-site cafe/food service