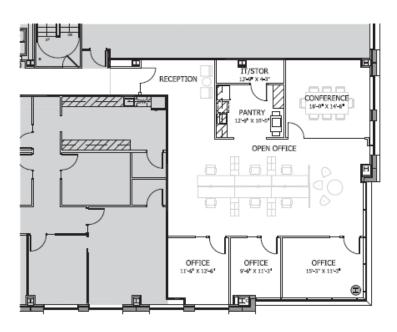

## **Space Profile**

**Premises** 3rd Floor

**RSF** 2,406 RSF

**Rental Rate** \$25.00/SF, Full Service

**Availability** Immediate

Term Through January 31, 2024

Furniture Included

**Parking** 3.3/1,000 SF

#### **Features**

- Corner Suite with 2 sides of glass
- Plug & Play
- Close proximity to Rio Washingtonian
- Fitness Center
- Standing desks in all cubicles
- On-site cafe/food service