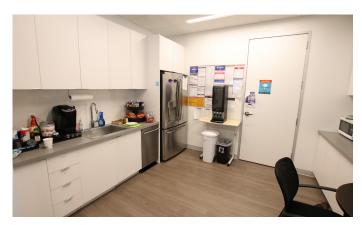

## **Space Profile**

**Premises** 3rd Floor

**RSF** 2,406 RSF

**Rental Rate** \$25.00/SF, Full Service

**Availability** Immediate

Term Through January 31, 2024

Furniture Included

**Parking** 3.3/1,000 SF

#### **Features**

- Corner Suite with 2 sides of glass
- Plug & Play
- Close proximity to Rio Washingtonian
- Fitness Center
- Standing desks in all cubicles
- On-site cafe/food service

### **For More Information**

Cresa 1800 M Street, NW Suite 300N Washington, DC 20036 cresa.com



Jake Ruben 202.942.1724 jruben@cresa.com

## Map





Mindy Saffer, LEED AP 202.783.3896 msaffer@cresa.com







3rd Floor - 2,406 SF



# **Interior Photos**