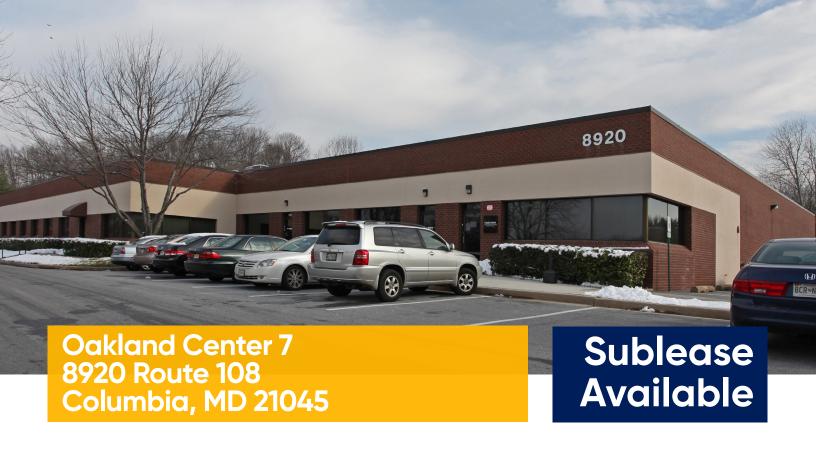

## **Space Profile**

**Premises** 6,289 SF of flex space;

Single story building

Rental Rate Negotiable

**Availability** Immediate

**Term** Lease expiration date: March 31, 2025

**Parking** 4/1,000 SF

#### For More Information

Cresa 1954 Greenspring Drive Suite 501 Timonium, MD 21093 cresa.com/baltimore

Scott Wingrat 410.777.8235 swingrat@cresa.com

Matt Sacks 410.777.8162 msacks@cresa.com

6,289 SF