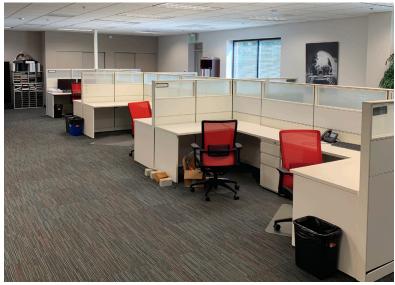

#### **Features**

- Plug and Play office with glass-lined windows
- Fully furnished
- Sizable Conference Room and Wellness Room
- Open office layout which includes 2 restrooms, both with showers

## **Interior Photos**