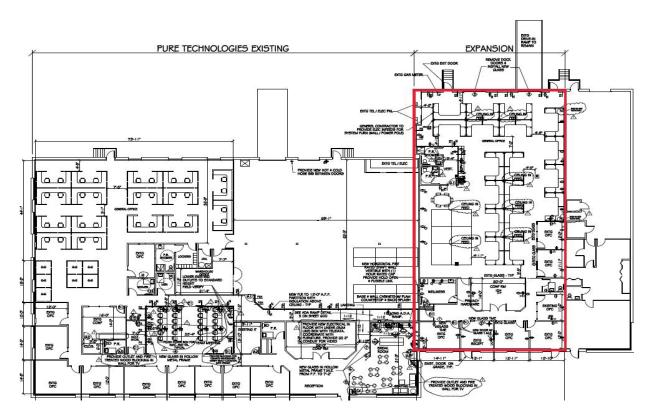

## **Space Profile**

**Premises** 6,289 SF of flex space;

Single story building

Rental Rate Negotiable

**Availability** Immediate

**Term** Lease expiration date: March 31, 2025

**Parking** 4/1,000 SF

#### **Features**

- Plug and Play office with glass-lined windows
- Fully furnished
- Sizable Conference Room and Wellness Room
- Open office layout which includes 2 restrooms, both with showers