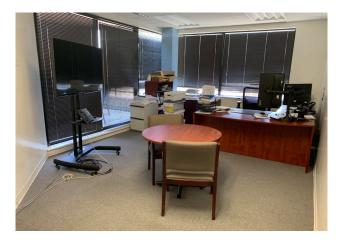

### **Space Profile**

| Premises     | 5th Floor         |
|--------------|-------------------|
| RSF          | 6,820 RSF         |
| Rental Rate  | \$19.00/SF        |
| Availability | Immediate         |
| Term         | Through 2/29/2024 |
| Furniture    | Included          |
| Parking      | 3.2/1,000 SF      |

5th Floor - 6,820 SF

Metro Executive Terrace 8400 Corporate Drive Landover, MD

5th Floor - 6,820 SF