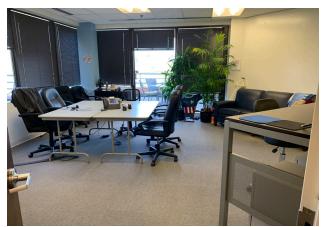

### **Space Profile**

| Premises     | 5th Floor         |
|--------------|-------------------|
| RSF          | 6,820 RSF         |
| Rental Rate  | \$19.00/SF        |
| Availability | Immediate         |
| Term         | Through 2/29/2024 |
| Furniture    | Included          |
| Parking      | 3.2/1,000 SF      |

5th Floor - 6,820 SF

Metro Executive Terrace 8400 Corporate Drive Landover, MD

5th Floor - 6,820 SF