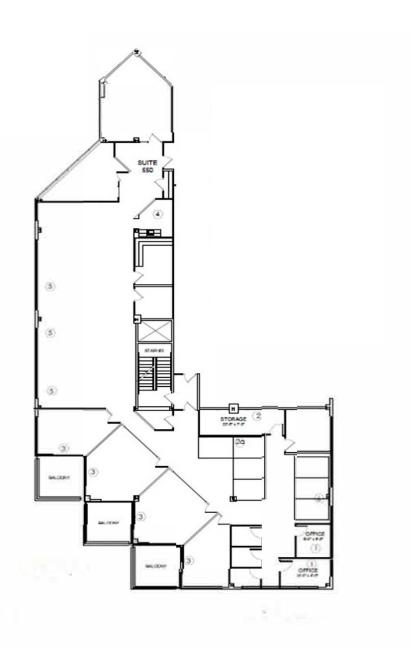

5th Floor - 6,820 SF

Metro Executive Terrace 8400 Corporate Drive Landover, MD

5th Floor - 6,820 SF