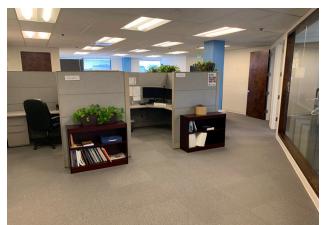

### **Space Profile**

| Premises     | 5th Floor         |
|--------------|-------------------|
| RSF          | 6,820 RSF         |
| Rental Rate  | \$19.00/SF        |
| Availability | Immediate         |
| Term         | Through 2/29/2024 |
| Furniture    | Included          |
| Parking      | 3.2/1,000 SF      |

5th Floor - 6,820 SF

Metro Executive Terrace 8400 Corporate Drive Landover, MD

5th Floor - 6,820 SF