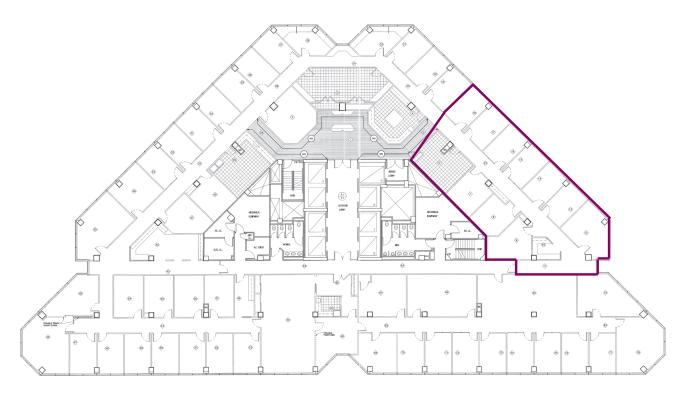

tober 31, 2024

**Building Class** A

Submarket Bethesda/Chevy Chase

Built 1984

Parking 1/1,000 SF Leased; Covered

**Storage** 300 SF available

#### **Features**

- Up to 3,401 SF of expansion space available
- Furniture available
- Full service gym with showers
- Conference facility

### Map



#### **For More Information**



Tom Birnbach 301.951.6500 tbirnbach@cresa.com



Chris Crooks 301.951.6500 ccrooks@cresa.com

Even though obtained from sources deemed reliable, no warranty or representation, express or implied, is made as to the accuracy of the information herein, and it is subject to errors, omissions, change of price, rental or other conditions, withdrawal without notice, and to any special listing conditions imposed by our principals.





# 9th Floor Option A - 2,7621 SF



# 9th Floor Option B - 16,091 SF