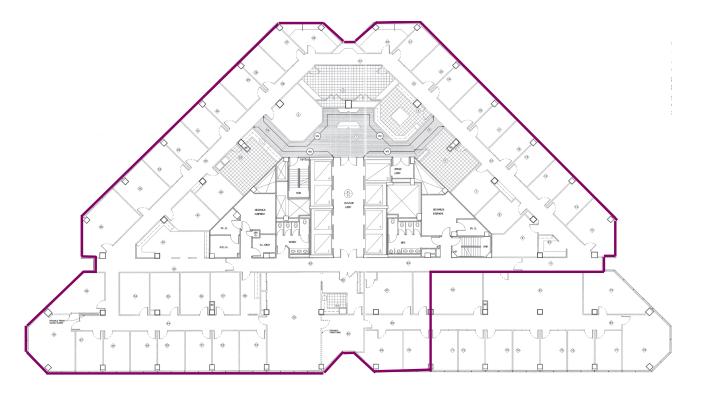

Submarket Bethesda/Chevy Chase

Built 1984

Parking 1/1,000 SF Leased; Covered

**Storage** 300 SF available

#### **Features**

- Up to 3,401 SF of expansion space available
- Furniture available
- Full service gym with showers
- Conference facility

### Map



#### **For More Information**



Tom Birnbach 301.951.6500 tbirnbach@cresa.com



Chris Crooks 301.951.6500 ccrooks@cresa.com

Even though obtained from sources deemed reliable, no warranty or representation, express or implied, is made as to the accuracy of the information herein, and it is subject to errors, omissions, change of price, rental or other conditions, withdrawal without notice, and to any special listing conditions imposed by our principals.





# 9th Floor Option A - 2,7621 SF



# 9th Floor Option B - 16,091 SF