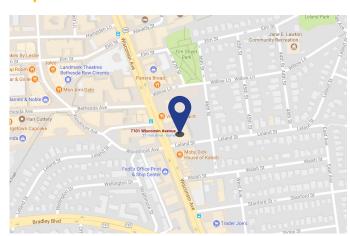

## **Space Profile**

Premises 13th Floor RSF 17,159 RSF

Rental Rate \$38.00 FSG

Availability Mid 2019

Term Until May 31, 2025

**Building Class** A

Submarket Bethesda/Chevy Chase

Built/Renovated 1975/2015

**Parking** 2.1/1,000 RSF

## **Features**

- Elevator exposure
- Office intensive and meeting spaces
- Furniture available
- Newly renovated lobby in 2015 with transit screen display
- Tenant-only conference facility (20 seats)
- Common area Wi-Fi connectivity
- Short walk to Bethesda Metro
- Wired certified silver
- On-site property management

## Map



#### For More Information

Cresa 1800 M Street, NW Suite 350 S Washington, DC 20036 cresa.com/washingtondc



Lucia Hedke 202.628.0300 lhedke@cresa.com



Mindy Saffer 202.628.0300 msaffer@cresa.com







13th Floor - 17,159 SF











# **For More Information**