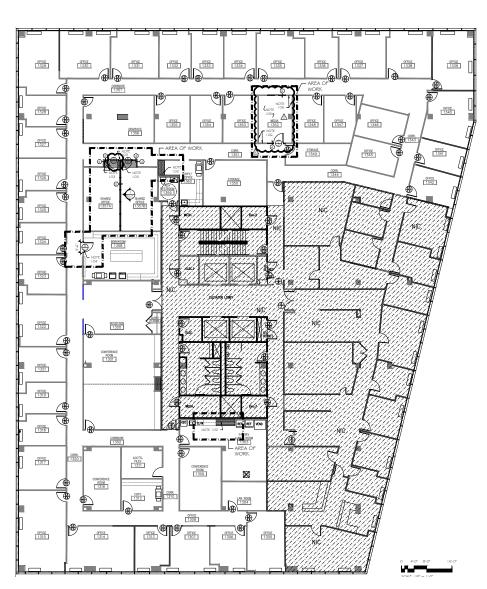

## **Space Profile**

Premises 13th Floor RSF 17,159 RSF

Rental Rate \$38.00 FSG

Availability Mid 2019

Term Until May 31, 2025

**Building Class** A

Submarket Bethesda/Chevy Chase

Built/Renovated 1975/2015

#### For More Information

Cresa 1800 M Street, NW Suite 350 S Washington, DC 20036 cresa.com/washingtondc

Lucia Hedke 202.628.0300 lhedke@cresa.com

Mindy Saffer 202.628.0300 msaffer@cresa.com

13th Floor - 17,159 SF