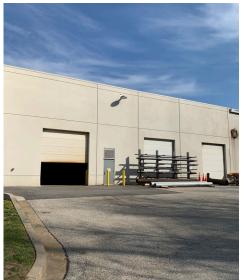

Option A - Entire Building: 50,133 SF

Option B - Partial Building: ~30,000 SF Option C - Partial Building: ~20,000 SF

**Rental Rate** \$13.50/SF, Triple Net

**Availability** Immediate

Term Through May 31, 2024

Built 2008

**Parking** 3.2/1,000 SF

### **Features/Amenities**

- Credit sublandlord
- Training room (classroom style) can seat up to 60 people
- 2 small conference rooms (8 seats each)
- 1 boardroom
- Fitness center
- Restrooms/ Showers
- 6 drive-in docks
- 9 loading docks
- Outdoor storage space

## Map



#### For More Information

#### Cresa

2 Bethesda Metro Center Suite 900 Bethesda, MD 20814 cresa.com



Scott C. Randolph 703.283.2919 srandolph@cresa.com



Chris D. Feehley 410.818.7727 cfeehley@cresa.com





# Option A - Entire Building: 50,133 SF