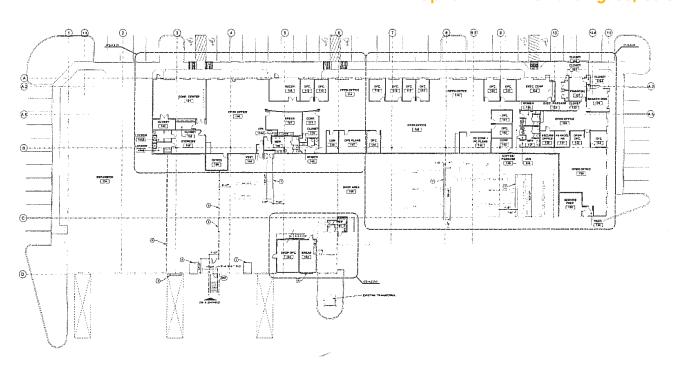

rofile**

Premises Option A - Entire Building: 50,133 SF

Option B - Partial Building: ~30,000 SF Option C - Partial Building: ~20,000 SF

**Rental Rate** \$13.50/SF, Triple Net

**Availability** Immediate

Term Through May 31, 2024

Built 2008

**Parking** 3.2/1,000 SF

### **Features/Amenities**

- Credit sublandlord
- Training room (classroom style) can seat up to 60 people
- 2 small conference rooms (8 seats each)
- 1 boardroom
- Fitness center
- Restrooms/ Showers
- 6 drive-in docks
- 9 loading docks
- Outdoor storage space

## Map



#### For More Information

#### Cresa

2 Bethesda Metro Center Suite 900 Bethesda, MD 20814 cresa.com



Scott C. Randolph 703.283.2919 srandolph@cresa.com



Chris D. Feehley 410.818.7727 cfeehley@cresa.com





# Option A - Entire Building: 50,133 SF