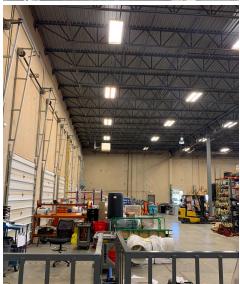

### **Features/Amenities**

- Credit sublandlord
- Training room (classroom style) can seat up to 60 people
- 2 small conference rooms (8 seats each)
- 1 boardroom
- Fitness center
- Restrooms/ Showers
- 6 drive-in docks
- 9 loading docks
- Outdoor storage space