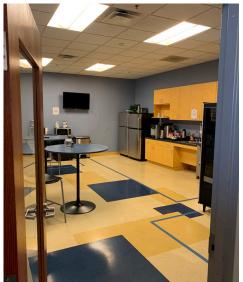

### **Features/Amenities**

- Credit sublandlord
- Training room (classroom style) can seat up to 60 people
- 2 small conference rooms (8 seats each)
- 1 boardroom
- Fitness center
- Restrooms/ Showers
- 6 drive-in docks
- 9 loading docks
- Outdoor storage space