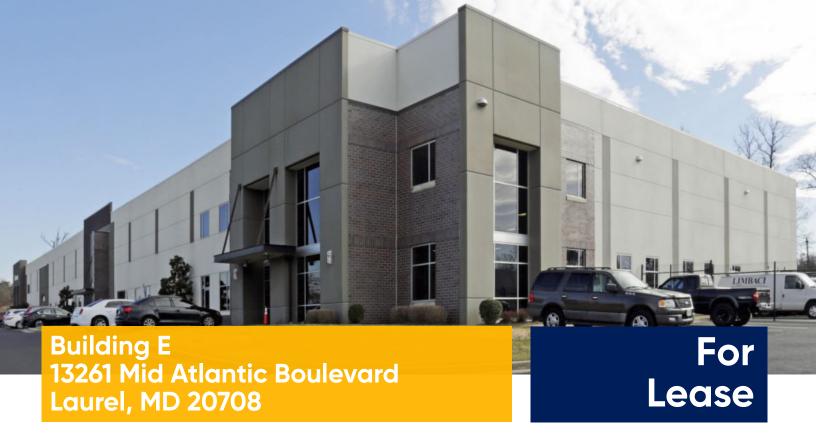

## **Space Profile**

Premises Option A - Entire Building: 50,133 SF

Option B - Partial Building: ~30,000 SF Option C - Partial Building: ~20,000 SF

**Rental Rate** \$13.50/SF, Triple Net

**Availability** Immediate

Term Through May 31, 2024

Built 2008

**Parking** 3.2/1,000 SF

### **Features/Amenities**

- Credit sublandlord
- Training room (classroom style) can seat up to 60 people
- 2 small conference rooms (8 seats each)
- 1 boardroom
- Fitness center
- Restrooms/ Showers
- 6 drive-in docks
- 9 loading docks
- Outdoor storage space