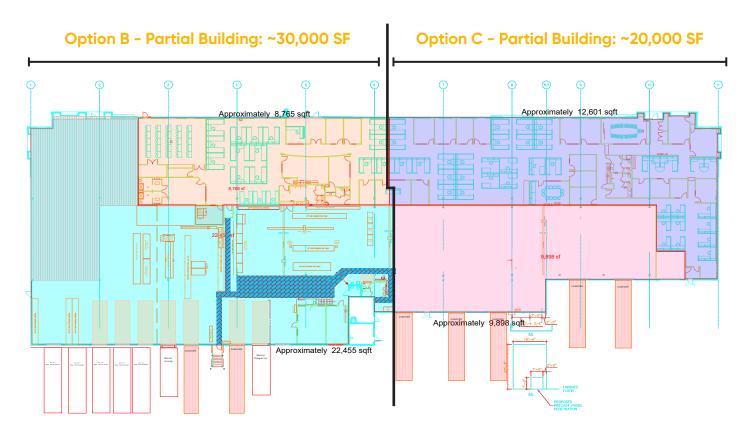

## **Space Profile**

Premises Option A - Entire Building: 50,133 SF

Option B - Partial Building: ~30,000 SF Option C - Partial Building: ~20,000 SF

**Rental Rate** \$13.50/SF, Triple Net

**Availability** Immediate

# Option A - Entire Building: 50,133 SF