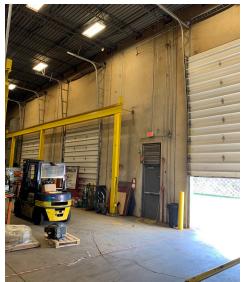

### **Features/Amenities**

- Credit sublandlord
- Training room (classroom style) can seat up to 60 people
- 2 small conference rooms (8 seats each)
- 1 boardroom
- Fitness center
- Restrooms/ Showers
- 6 drive-in docks
- 9 loading docks
- Outdoor storage space