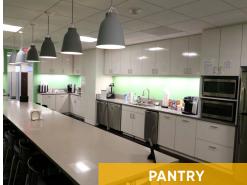

# **Space Profile**

**Premises** 2nd Floor

**RSF** 50-12,481 rentable square feet

(Individual offices/workstations available)

Rental Rate \$25.00/SF, Full Service

**Availability** Immediate

**Term** Flexible through December 31, 2027

Furniture Included

**Submarket** North Bethesda

**Parking** 2.5/1,000 SF

#### **Features**

- Shared space opportunity
- Plug & Play
- Fitness Center, Conference Facility, Tenant Lounge
- Two blocks from White Flint Metro

### For More Information

Cresa 1800 M Street, NW Suite 300N Washington, DC 20036 cresa.com



Jake Ruben 202.942.1725 iruben@cresa.com



Mindy W. Saffer, LEED AP 202.783.3896 msaffer@cresa.com

### Map







Lucia F. Hedke, LEED GA 202.294.5359 lucia.hedke@jll.com







2nd Floor: 50-12,481 SF



# **Interior Photos**