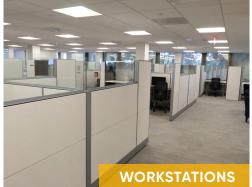

## **Space Profile**

**Premises** 2nd Floor

**RSF** 50-12,481 rentable square feet

(Individual offices/workstations available)

Rental Rate \$25.00/SF, Full Service

**Availability** Immediate

**Term** Flexible through December 31, 2027

Furniture Included

**Submarket** North Bethesda

**Parking** 2.5/1,000 SF

#### **Features**

- Shared space opportunity
- Plug & Play
- Fitness Center, Conference Facility, Tenant Lounge
- Two blocks from White Flint Metro

### For More Information

Cresa 1800 M Street, NW Suite 300N Washington, DC 20036 cresa.com



Jake Ruben 202.942.1725 iruben@cresa.com



Mindy W. Saffer, LEED AP 202.783.3896 msaffer@cresa.com

### Map







Lucia F. Hedke, LEED GA 202.294.5359 lucia.hedke@jll.com







2nd Floor: 50-12,481 SF



# **Interior Photos**