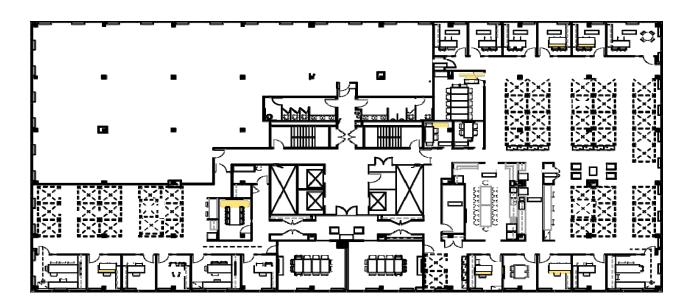

## **Space Profile**

**Premises** 2nd Floor

**RSF** 50-12,481 rentable square feet

(Individual offices/workstations available)

Rental Rate \$25.00/SF, Full Service

**Availability** Immediate

**Term** Flexible through December 31, 2027

### Map

Lucia F. Hedke, LEED GA 202.294.5359 lucia.hedke@jll.com

2nd Floor: 50-12,481 SF