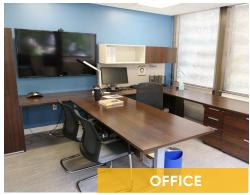

## **Space Profile**

**Premises** 2nd Floor

**RSF** 50-12,481 rentable square feet

(Individual offices/workstations available)

Rental Rate \$25.00/SF, Full Service

**Availability** Immediate

**Term** Flexible through December 31, 2027

Furniture Included

**Submarket** North Bethesda

**Parking** 2.5/1,000 SF

#### **Features**

- Shared space opportunity
- Plug & Play
- Fitness Center, Conference Facility, Tenant Lounge
- Two blocks from White Flint Metro

### For More Information

Cresa 1800 M Street, NW Suite 300N Washington, DC 20036 cresa.com



Jake Ruben 202.942.1725 iruben@cresa.com



Mindy W. Saffer, LEED AP 202.783.3896 msaffer@cresa.com

### Map







Lucia F. Hedke, LEED GA 202.294.5359 lucia.hedke@jll.com







2nd Floor: 50-12,481 SF



# **Interior Photos**