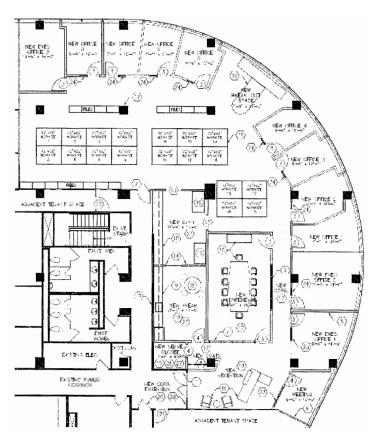

August 31, 2028

**Concessions** \$10.00/RSF in TIA available if entire

premises taken

**Submarket** North Bethesda

### **Building Features**

- Conference Center
- WiFi Enabled Patio
- On-Site Cafe
- Parking with charging stations

Take a Virtual Tour



#### **For More Information**

Cresa 1800 M Street, NW Suite 300N Washington, DC 20036 cresa.com/washingtondc



Jake Ruben 202.942.1724 jruben@cresa.com

Even though obtained from sources deemed reliable, no warranty or representation, express or implied, is made as to the accuracy of the information herein, and it is subject to errors, omissions, change of price, rental or other conditions, withdrawal without notice, and to any special listing conditions imposed by our principals.







5th Floor: 50-6,100 SF







### FLOOR PLAN