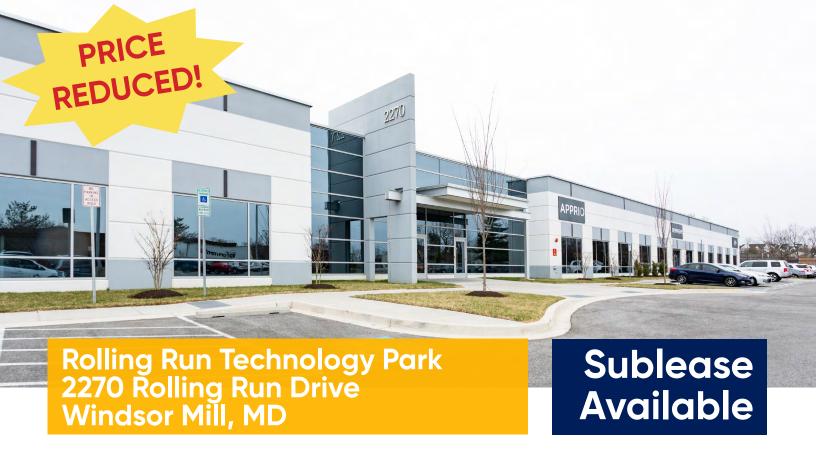

# Rolling Run Technology Park 2270 Rolling Run Drive Windsor Mill, MD

1st Floor: 7,000-14,403 SF

### **Space Profile**

**Premises** 1st Floor

**RSF** 7,000-14,403 rentable square feet

**Rental Rate** \$17.00/SF, Triple Net

**Availability** Immediate

**Term** Through November 2028

**Built** 2016

### **Features**

- Credit sublandlord
- Recently built out
- Furniture available