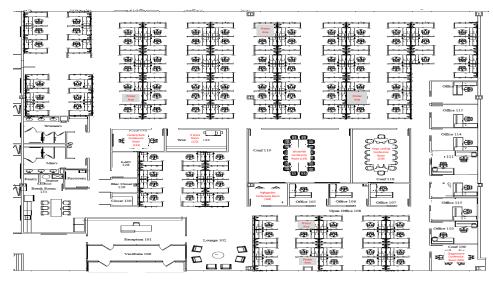

### **Space Profile**

**Premises** 1st Floor

**RSF** 7,000-14,403 rentable square feet

**Rental Rate** \$17.00/SF, Triple Net

**Availability** Immediate

**Term** Through November 2028

**Built** 2016

## Map



### **Features**

- Credit sublandlord
- Recently built out
- Furniture available



#### **For More Information**

Cresa 1800 M Street, NW Suite 300N Washington, DC 20036 cresa.com



Sebastian Arrivillaga 202.783.3885 sarrivillaga@cresa.com



Sam Heiber 202.783.3889 sheiber@cresa.com





# Rolling Run Technology Park 2270 Rolling Run Drive Windsor Mill, MD

1st Floor: 7,000-14,403 SF



















#### **For More Information**

Cresa 1800 M Street, NW Suite 300N Washington, DC 20036 cresa.com



Sebastian Arrivillaga 202.783.3885 sarrivillaga@cresa.com



Sam Heiber 202.783.3889 sheiber@cresa.com