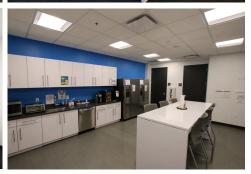

### **Space Profile**

**Premises** 1st Floor

**RSF** 7,000-14,403 rentable square feet

**Rental Rate** \$17.00/SF, Triple Net

**Availability** Immediate

**Term** Through November 2028

**Built** 2016

### **Features**

- Credit sublandlord
- Recently built out
- Furniture available