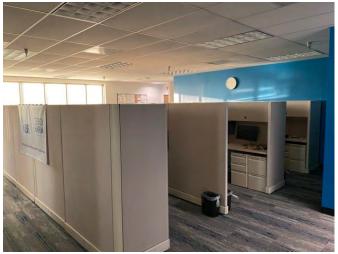

## **Space Profile**

| Premises       | 4th Floor                  |
|----------------|----------------------------|
| RSF            | 2,992 rentable square feet |
| Rental Rate    | \$24.00/SF, Full Service   |
| Availability   | Immediate                  |
| Term           | Through June 30, 2025      |
| Building Class | А                          |
| Submarket      | St. Mary's County          |
| Furniture      | Included                   |
| Parking        | 3.5/1,000 SF               |

#### **Features**

- Strong Credit Sublandlord
- Plug & Play

## 4th Floor: 2,992 SF