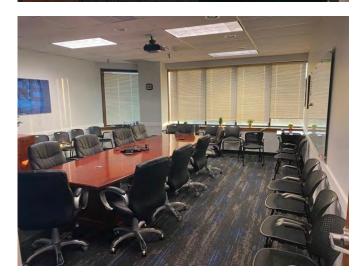

## **Space Profile**

| Premises       | 4th Floor                  |
|----------------|----------------------------|
| RSF            | 2,992 rentable square feet |
| Rental Rate    | \$24.00/SF, Full Service   |
| Availability   | Immediate                  |
| Term           | Through June 30, 2025      |
| Building Class | А                          |
| Submarket      | St. Mary's County          |
| Furniture      | Included                   |
| Parking        | 3.5/1,000 SF               |

#### **Features**

- Strong Credit Sublandlord
- Plug & Play

## 4th Floor: 2,992 SF