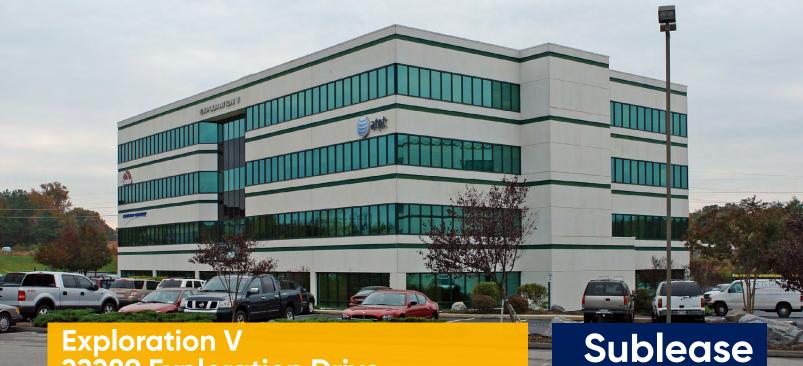

# Exploration V 22289 Exploration Drive Lexington Park, MD

## **Space Profile**

| Premises       | 4th Floor                  |
|----------------|----------------------------|
| RSF            | 2,992 rentable square feet |
| Rental Rate    | \$24.00/SF, Full Service   |
| Availability   | Immediate                  |
| Term           | Through June 30, 2025      |
| Building Class | А                          |
| Submarket      | St. Mary's County          |
| Furniture      | Included                   |
| Parking        | 3.5/1,000 SF               |

#### Map



Available

#### **Features**

- Strong Credit Sublandlord
- Plug & Play

# **For More Information**

Cresa 1800 M Street, NW Suite 300N Washington, DC 20036 cresa.com



Ross Brannigan 781.223.0460 rbrannigan@cresa.com