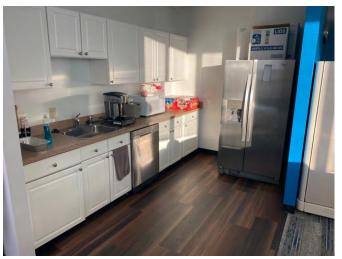

## **Space Profile**

| Premises       | 4th Floor                  |
|----------------|----------------------------|
| RSF            | 2,992 rentable square feet |
| Rental Rate    | \$24.00/SF, Full Service   |
| Availability   | Immediate                  |
| Term           | Through June 30, 2025      |
| Building Class | А                          |
| Submarket      | St. Mary's County          |
| Furniture      | Included                   |
| Parking        | 3.5/1,000 SF               |

#### **Features**

- Strong Credit Sublandlord
- Plug & Play

## 4th Floor: 2,992 SF