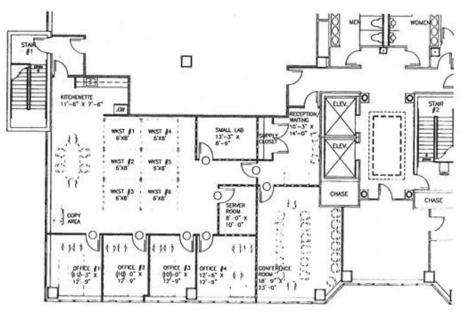

| Included                   |
| Parking        | 3.5/1,000 SF               |

#### Map



Available

#### **Features**

- Strong Credit Sublandlord
- Plug & Play

# **For More Information**

Cresa 1800 M Street, NW Suite 300N Washington, DC 20036 cresa.com



Ross Brannigan 781.223.0460 rbrannigan@cresa.com





Sebastian Arrivillaga 202.783.3885 sarrivillaga@cresa.com

Even though obtained from sources deemed reliable, no warranty or representation, express or implied, is made as to the accuracy of the information herein, and it is subject to errors, omissions, change of price, rental or other conditions, withdrawal without notice, and to any special listing conditions imposed by our principals.





# Exploration V 22289 Exploration Drive Lexington Park, MD

## 4th Floor: 2,992 SF