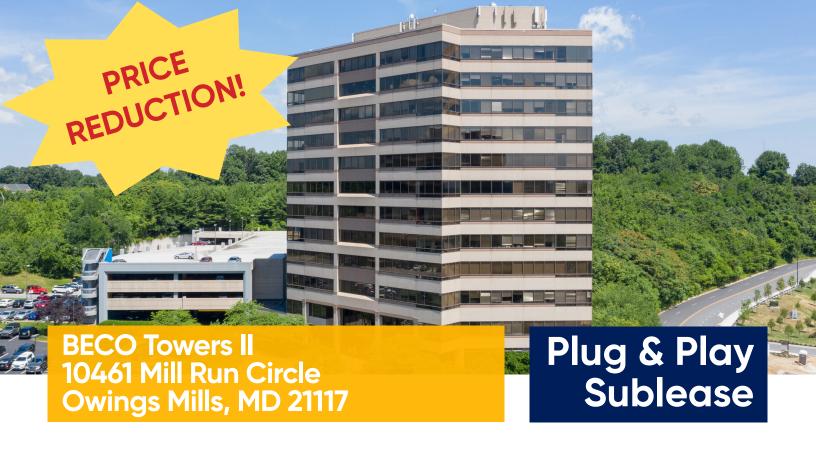

## BECO Towers II 10461 Mill Run Circle Owings Mills, MD 21117

9th Floor (Suite 900) - 10,497 SF

# BECO Towers II 10461 Mill Run Circle Owings Mills, MD 21117