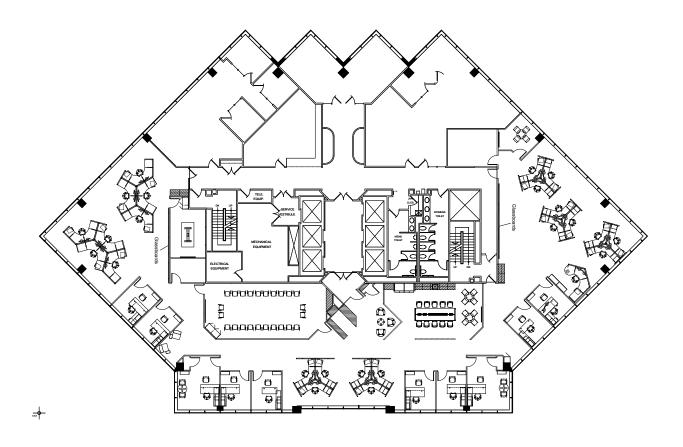

### **Space Profile**

**Premises** 10,497 SF on the 9th floor (Suite 900)

Rental Rate \$15.00/SF, Full Service

Built/Renovated 1988/2014

**Availability** Immediate

**Term** Through February 28, 2025

**Parking** Free, structured parking deck; 2 reserved

spaces

**Space Features** 

- Modern design and build out
- Full furnished plug & play space
- Panoramic views

#### **Amenities**

- 110-person common area conference room
- Full-time building lobby security
- Common area fitness center
- Outdoor courtyard seating
- Close proximity to retail amenities at Owings Mills Town Center and Metro Centre
- Easy access to I-795 and I-695