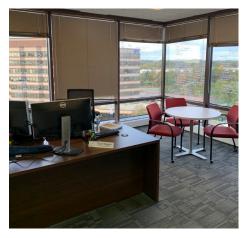

## **Photos**

### **Space Profile**

**Premises** 10,497 SF on the 9th floor (Suite 900)

Rental Rate \$15.00/SF, Full Service

Built/Renovated 1988/2014

**Availability** Immediate

**Term** Through February 28, 2025

**Parking** Free, structured parking deck; 2 reserved

spaces

**Space Features** 

- Modern design and build out
- Full furnished plug & play space
- Panoramic views

#### **Amenities**

- 110-person common area conference room
- Full-time building lobby security
- Common area fitness center
- Outdoor courtyard seating
- Close proximity to retail amenities at Owings Mills Town Center and Metro Centre
- Easy access to I-795 and I-695