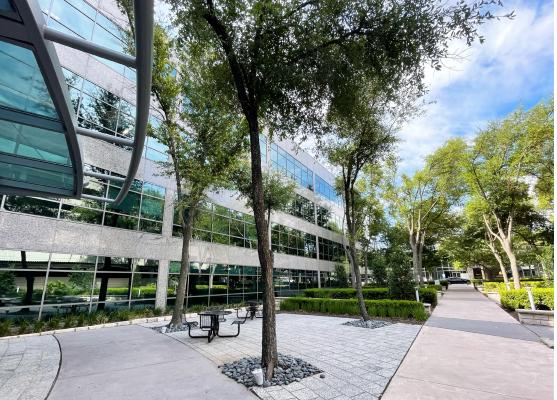

#### PLAZA 7000 7000 N. MOPAC EXPY AUSTIN, TX 78731

Rate: \$30.00/SF

**2023 Opex:** \$17.16/PSF

**Size**: 4,713 SF

Available: Immediate

Term: August 31, 2028

7 Private Offices

3 Conference Rooms

Parking at 4/1000 SF

Food Marketplace on Site

Fitness Center on Site

Great Corporate Neighborhood

Ample Storage

Printer/ Copy Room

2 Full Kitchens

AT&T Fiber Ready

Furniture Negotiable

Welcoming Lobby