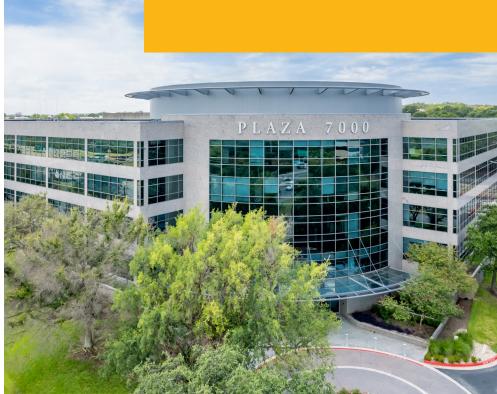

#### PLAZA 7000 7000 N. MOPAC EXPY AUSTIN, TX 78731

Rate: \$30.00/SF

**2023 Opex:** \$17.16/PSF

**Size**: 4,713 SF

Available: Immediate

Term: August 31, 2028

7 Private Offices

3 Conference Rooms

#### 7000 N. MOPAC EXPY