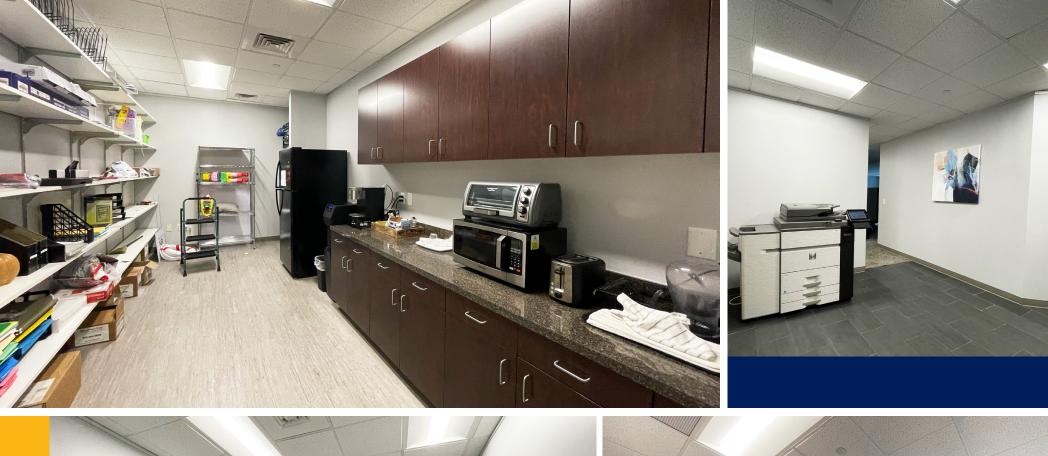

#### PLAZA 7000 7000 N. MOPAC EXPY AUSTIN, TX 78731

Rate: \$30.00/SF

**2023 Opex:** \$17.16/PSF

**Size**: 4,713 SF

Available: Immediate

Term: August 31, 2028

7 Private Offices

3 Conference Rooms

Parking at 4/1000 SF

Food Marketplace on Site

Fitness Center on Site

Great Corporate Neighborhood

Ample Storage

Printer/ Copy Room

2 Full Kitchens

AT&T Fiber Ready