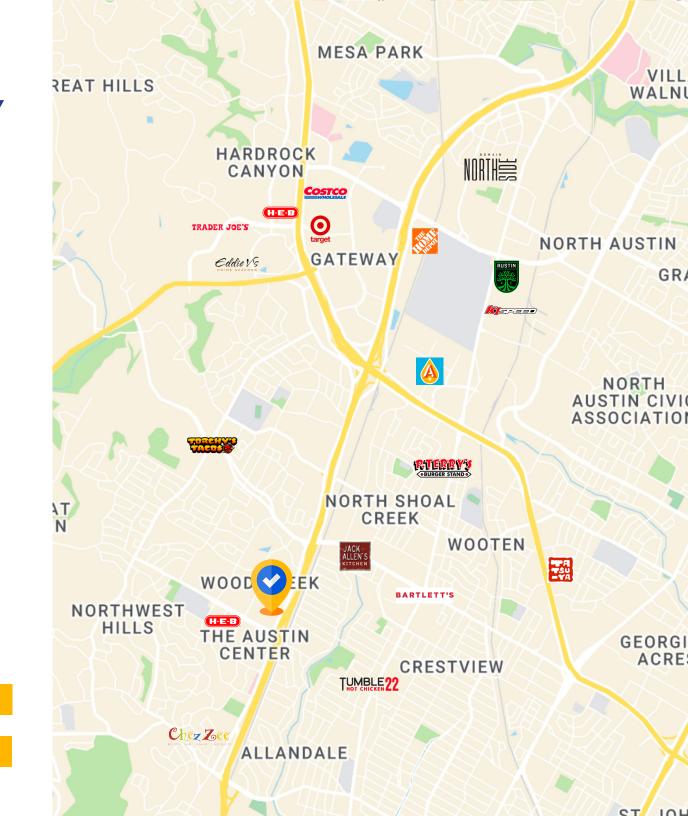

# AREA MAP 7000 N. MOPAC EXPY

- 1 Eddie V's
- 2 Tumble 22
- 3 Q2 Stadium
- 4 The Domain
- 5 K1 Speed Go-Karts
- 6 Austin Beerworks
- 7 P. Terry's
- 8 Ramen Tatsu-ya
- 9 Bartlett's
- 10 Chez Zee Bistro
- 7 18 minutes to Austin Airport
- 13 minutes to Downtown Austin