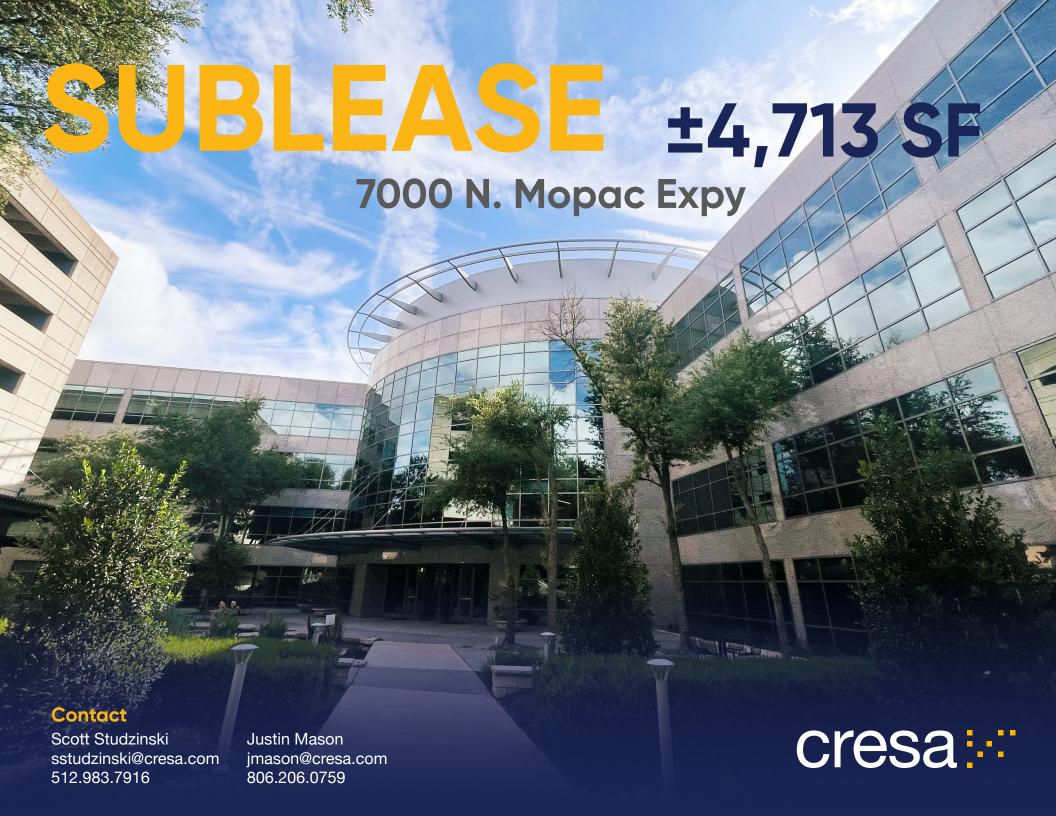

#### **SUBLEASE**

#### PLAZA 7000 7000 N. MOPAC EXPY AUSTIN, TX 78731

Rate: \$30.00/SF

**2023 Opex:** \$17.16/PSF

**Size**: 4,713 SF

Available: Immediate

Term: August 31, 2028

7 Private Offices

3 Conference Rooms