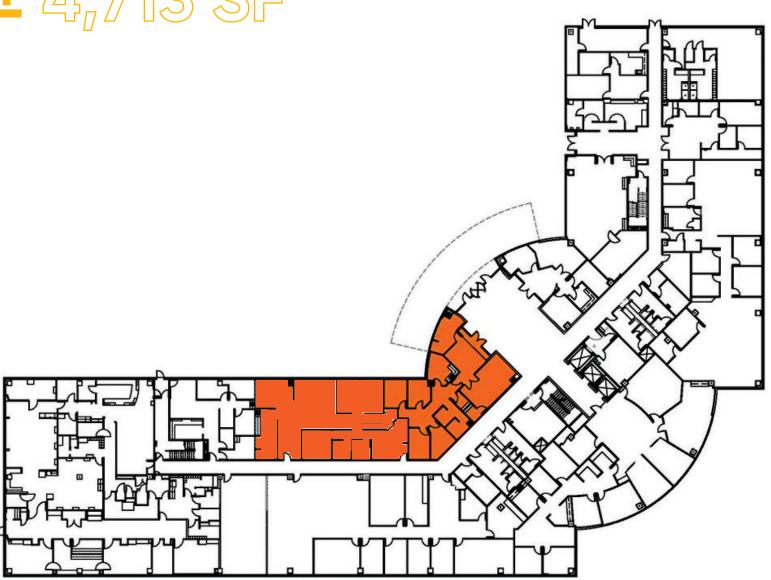

#### **SUBLEASE**

## **PROPERTY**

## INFORMATION



#### PLAZA 7000 7000 N. MOPAC EXPY AUSTIN, TX 78731

Rate: \$30.00/SF

**2023 Opex:** \$17.16/PSF

**Size**: 4,713 SF

Available: Immediate

Term: August 31, 2028

7 Private Offices

3 Conference Rooms

Parking at 4/1000 SF

Food Marketplace on Site

Fitness Center on Site

Great Corporate Neighborhood

Ample Storage



Printer/ Copy Room



2 Full Kitchens



AT&T Fiber Ready



Furniture Negotiable



Welcoming Lobby



#### 7000 N. MOPAC EXPY

## **FLOORPLAN**

± 4,713 SF









# AREA MAP 7000 N. MOPAC EXPY

- 1 Eddie V's
- 2 Tumble 22
- 3 Q2 Stadium
- 4 The Domain
- 5 K1 Speed Go-Karts
- 6 Austin Beerworks
- 7 P. Terry's
- 8 Ramen Tatsu-ya
- 9 Bartlett's
- 10 Chez Zee Bistro
- 7 18 minutes to Austin Airport
- 13 minutes to Downtown Austin