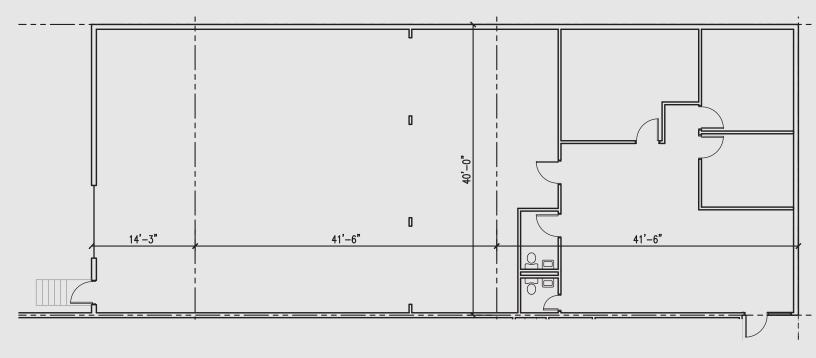

## **Space Profile:**

| Premises              | Suite J                                                 |
|-----------------------|---------------------------------------------------------|
| RSF                   | 3,880 SF Total<br>2,880 SF Warehouse<br>1,000 SF Office |
| Rental Rate           | \$8.50 NNN                                              |
| Availability          | 12/1/2023                                               |
| Term                  | 6/30/2025                                               |
| Doors                 | 1 Drive-In Door                                         |
| Submarket             | Doraville                                               |
| <b>Building Class</b> | В                                                       |
| Parking               | 1.50/1,000 SF                                           |