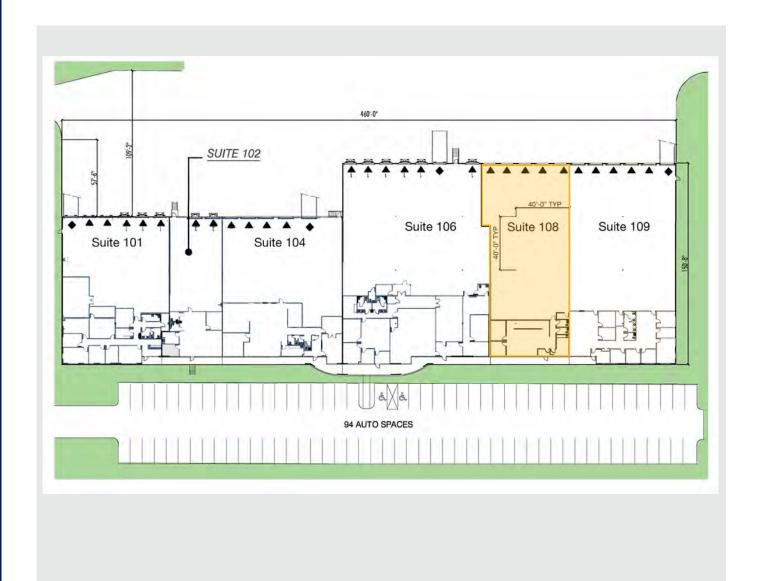

#### Overview

| Building:       | 650 Atlanta South Pky, Suite 108 |
|-----------------|----------------------------------|
| Premises:       | 9,246 SF                         |
| Term:           | Through 11/30/2026               |
| Available:      | 30 days                          |
| Rental Rate:    | Please contact                   |
| Building Class: | Class B Industrial Warehouse     |
| Ceiling Height: | 22'                              |
| Doors:          | 3 Dock, 1 Ramp                   |

### **Space Specs**

- 7,545 SF warehouse
- 1,701 SF office
- Clayton County Tier I tax incentives
- Convenient to I-75, I-85 and I-285 interchanges