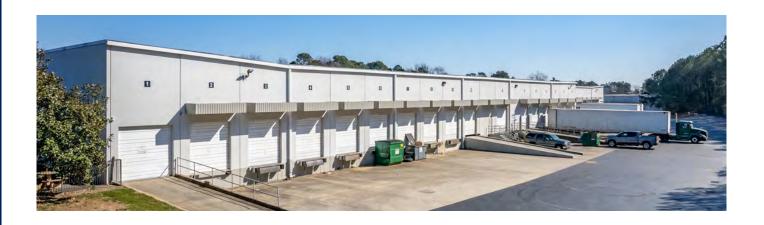

#### Overview

| Building:       | 650 Atlanta South Pky, Suite 108 |
|-----------------|----------------------------------|
| Premises:       | 9,246 SF                         |
| Term:           | Through 11/30/2026               |
| Available:      | 30 days                          |
| Rental Rate:    | Please contact                   |
| Building Class: | Class B Industrial Warehouse     |
| Ceiling Height: | 22'                              |
| Doors:          | 3 Dock, 1 Ramp                   |

### **Space Specs**

- 7,545 SF warehouse
- 1,701 SF office
- Clayton County Tier I tax incentives
- Convenient to I-75, I-85 and I-285 interchanges