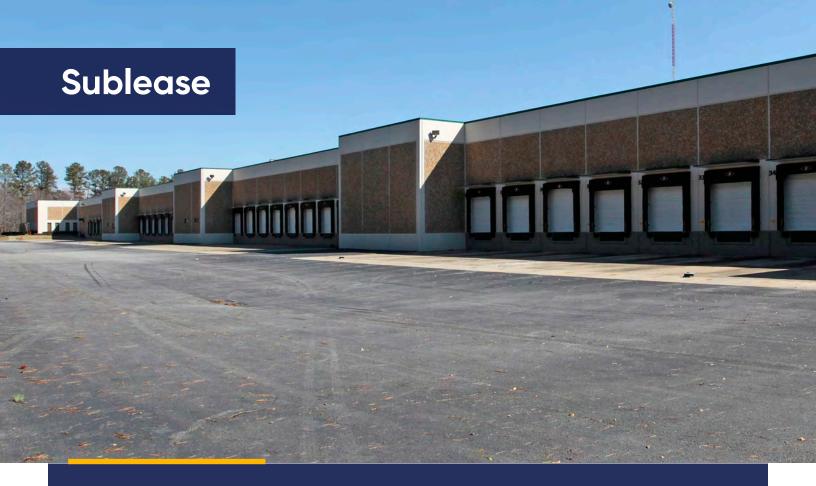

## 6070 Fulton Industrial Blvd SW Atlanta, GA 30336

## **Features**

- 64,640 83,240 SF 6,423 SF Office
- \$5.50/NNN + \$~1.25/SF in Operating Expenses
- Term runs through 2026
- 24' clear height
- Wet sprinkler system
- 277/480 V power
- T5 lighting
- 40' x 40' column spacing
- 255' building depth
- Quality tilt-wall construction
- 120' truck court
- 46' concrete apron
- Secure truck/trailer parking
- Available immediately