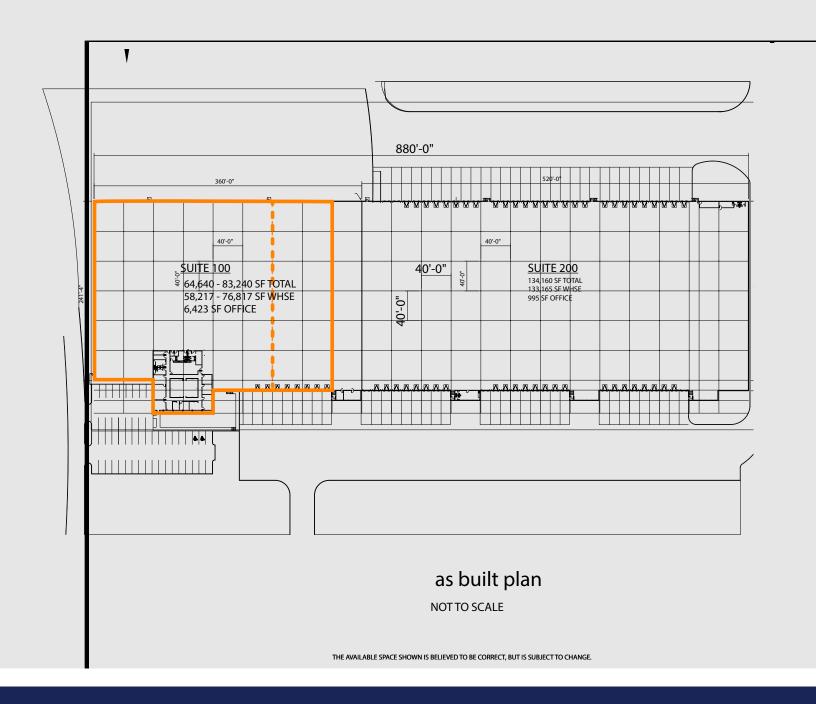

## 6070 Fulton Industrial Blvd SF

Atlanta, GA

Site Plan

Cresa © 2022. All rights reserved. The information contained in this document has been obtained from sources believed reliable. While Cresa does not doubt its accuracy, Cresa has not verified it and makes no guarantee, warranty, or representation about it. It is your responsibility to independently confirm its accuracy and completeness. Any projections, opinions, assumptions or estimates used are for example only and do not represent the current or future performance of the property. The value of this transaction to you depends on tax and other factors which should be evaluated by your tax, financial and legal advisors. You and your advisors should conduct a careful, independent investigation of the property to determine to your satisfaction the suitability of the property for your needs.

## **Features**

- 64,640 83,240 SF 6,423 SF Office
- \$5.50/NNN + \$~1.25/SF in Operating Expenses
- Term runs through 2026
- 24' clear height
- Wet sprinkler system
- 277/480 V power
- T5 lighting
- 40' x 40' column spacing
- 255' building depth
- Quality tilt-wall construction
- 120' truck court
- 46' concrete apron
- Secure truck/trailer parking
- Available immediately