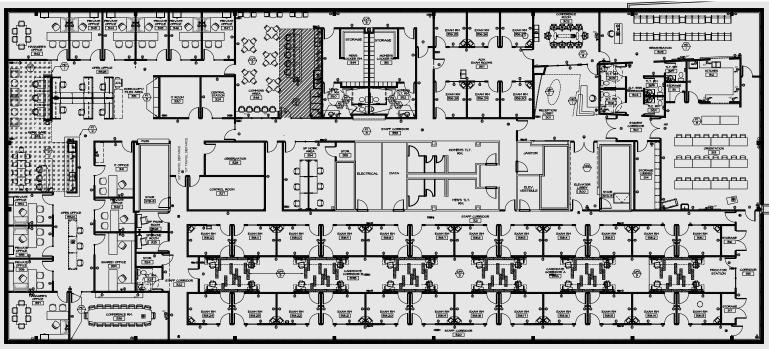

### **Space Profile:**

Premises Suite 300

RSF 24,181 RSF

Rental Rate \$22.00/SF NNN

Availability 60-90 Days

Term January 31, 2030

**Building Class** A

Built March 2019

#### **Features:**

- Full floor access
- Elevator lobby entrance
- Highly upgraded space
- Furniture negotiable
- Large training room
- Three breakrooms
- Staff locker room
- Free airport parking for tenants