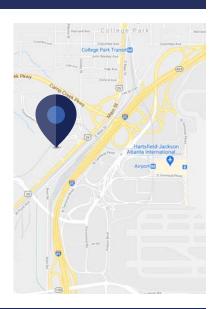

4130 SkyTrain Way College Park, GA

Submarket North Clayton/Airport

Location: Gateway Center II is
located in the SW quadrant of the I-85/Camp
Creek Pkwy interchange, adjacent to the GA
International Convention Center and the new
ATL SkyTrain rail station, which connects
Gateway Center with Hartsfield-Jackson
International Airport, the RCC facility, and
MARTA.