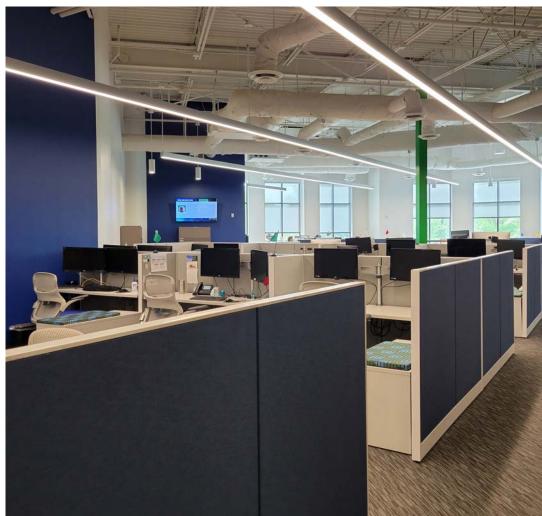

#### **Features:**

- Unique, fully furnished office space, move in ready suite
- Floor to ceiling windows overlooking the woods
- Elevator accessible
- Grand staircase lobby entrance
- Immediate proximity of Georgia 400
- Enjoy restaurants, shops and theatre just steps away