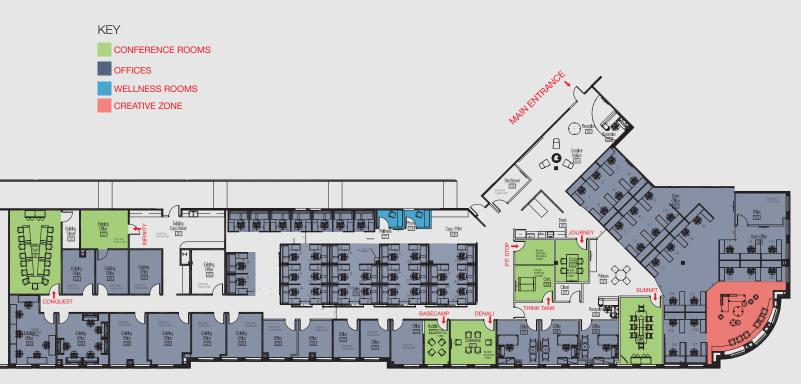

### **Space Profile:**

| Premises       | Suite 4240                                        |
|----------------|---------------------------------------------------|
| RSF            | 13,206 SF, Divisible                              |
| Rental Rate    | Negotiable                                        |
| Availability   | 90 Days                                           |
| Term           | Through March 2025                                |
| Building Class | А                                                 |
| Built          | 2008                                              |
| Parking        | 2.83/1,000 SF<br>Plentiful Surface Lot<br>Parking |

#### **Features:**

- Unique, fully furnished office space, move in ready suite
- Floor to ceiling windows overlooking the woods
- Elevator accessible
- Grand staircase lobby entrance
- Immediate proximity of Georgia 400
- Enjoy restaurants, shops and theatre just steps away