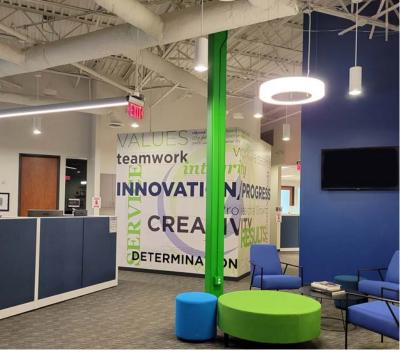

#### **Features:**

- Unique, fully furnished office space, move in ready suite
- Floor to ceiling windows overlooking the woods
- Elevator accessible
- Grand staircase lobby entrance
- Immediate proximity of Georgia 400
- Enjoy restaurants, shops and theatre just steps away