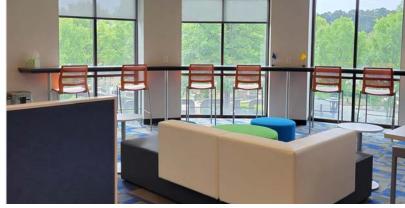

#### **Features:**

- Unique, fully furnished office space, move in ready suite
- Floor to ceiling windows overlooking the woods
- Elevator accessible
- Grand staircase lobby entrance
- Immediate proximity of Georgia 400
- Enjoy restaurants, shops and theatre just steps away