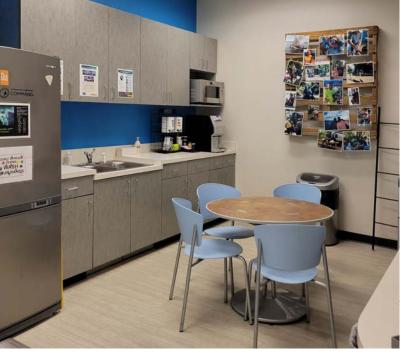

#### **Features:**

- Unique, fully furnished office space, move in ready suite
- Floor to ceiling windows overlooking the woods
- Elevator accessible
- Grand staircase lobby entrance
- Immediate proximity of Georgia 400
- Enjoy restaurants, shops and theatre just steps away