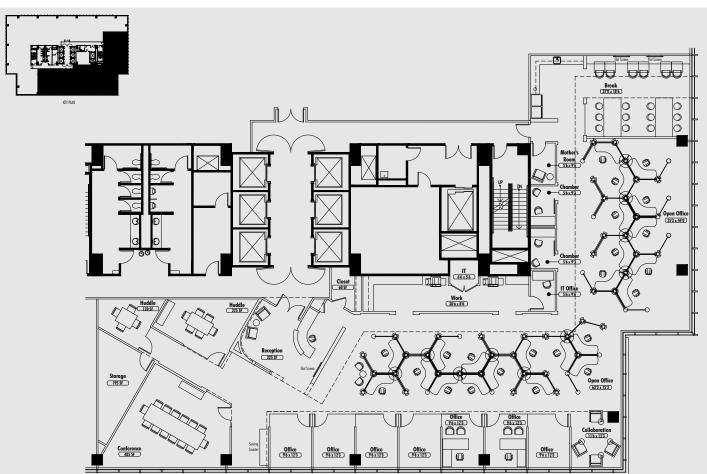

#### **Features:**

- Creative finishes throughout
- All FF&E included
- 23 workstations
- 7 private offices with large flat screen in each
- Large conference and huddle rooms
- Elevator lobby exposure

# Atlantic Station 201 17th Street

Suite Floorplan

Cresa © 2019. All rights reserved. The information contained in this document has been obtained from sources believed reliable. While Cresa does not doubt its accuracy, Cresa has not verified it and makes no guarantee, warranty, or representation about it. It is your responsibility to independently confirm its accuracy and completeness. Any projections, opinions, assumptions or estimates used are for example only and do not represent the current or future performance of the property. The value of this transaction to you depends on tax and other factors which should be evaluated by your tax, financial and legal advisors. You and your advisors should conduct a careful, independent investigation of the property to determine to your satisfaction the suitability of the property for your needs.