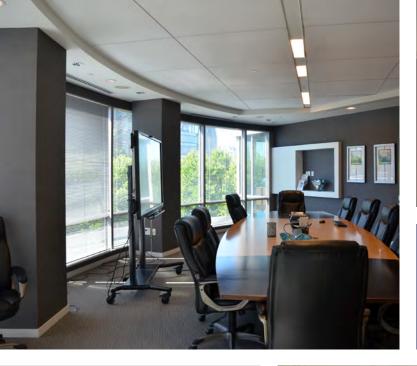

#### **Features:**

- Spectacular views of Midtown
- 15 offices
- 2 huddle
- Large break 12+
- Small break 8+
- Floor to ceiling glass natural light
- Glass door / lobby entry
- Storage, Break, Work / copy
- Valet parking service, auto detail, fitness center, MARTA shuttle