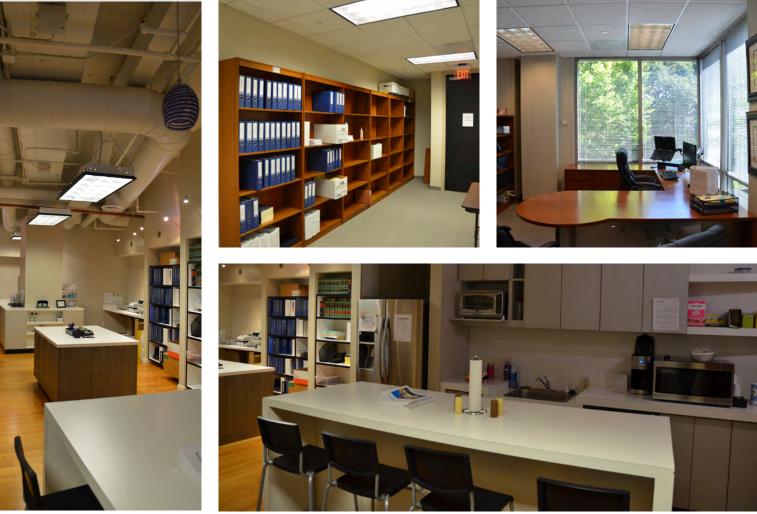

#### **Features:**

- Spectacular views of Midtown
- 15 offices
- 2 huddle
- Large break 12+
- Small break 8+
- Floor to ceiling glass natural light
- Glass door / lobby entry
- Storage, Break, Work / copy
- Valet parking service, auto detail, fitness center, MARTA shuttle