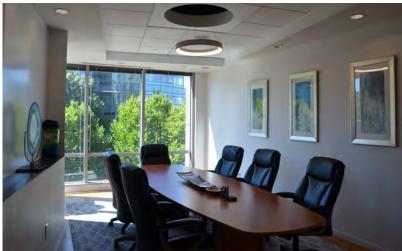

#### **Features:**

- Spectacular views of Midtown
- 15 offices
- 2 huddle
- Large break 12+
- Small break 8+
- Floor to ceiling glass natural light
- Glass door / lobby entry
- Storage, Break, Work / copy
- Valet parking service, auto detail, fitness center, MARTA shuttle