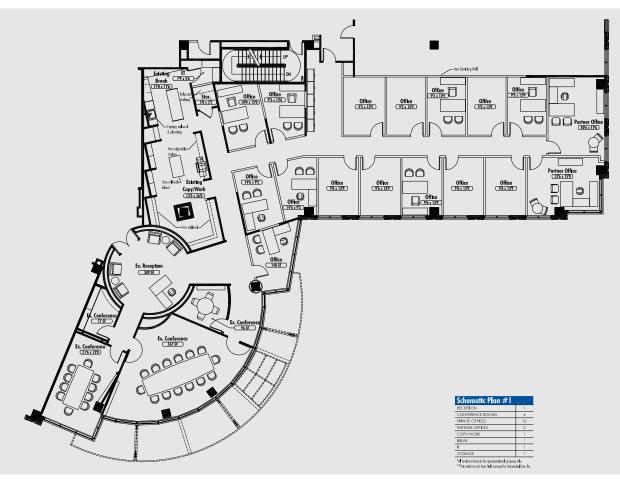

#### **Features:**

- Spectacular views of Midtown
- 15 offices
- 2 huddle
- Large break 12+
- Small break 8+
- Floor to ceiling glass natural light
- Glass door / lobby entry
- Storage, Break, Work / copy
- Valet parking service, auto detail, fitness center, MARTA shuttle