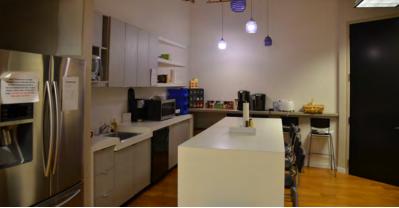

#### **Features:**

- Spectacular views of Midtown
- 15 offices
- 2 huddle
- Large break 12+
- Small break 8+
- Floor to ceiling glass natural light
- Glass door / lobby entry
- Storage, Break, Work / copy
- Valet parking service, auto detail, fitness center, MARTA shuttle