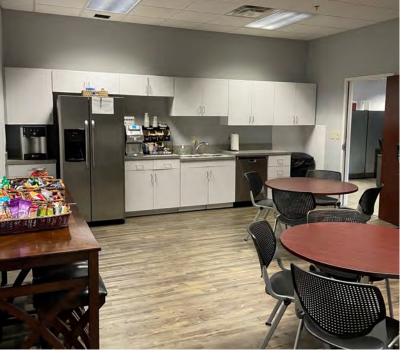

1510 Klondike Rd SW Conyers, GA 30094

## **Space Profile:**

Suite 400 **Premises RSF** 12,875

Potentially subdivisible to

± 6,000 SF

**Rental Rate** \$16.00/SF **Availability** 60 Days

Through April 2025 **Term** 

В **Building Class** 

**Submarket** Convers 2003 **Built** 

**Parking** 3.49/1,000 SF **Features** 

**Fully Furnished** 

1/2 Mile to I-20















## **Summit Grove Office Park**

1510 Klondike Rd SW, Conyers









## **Summit Grove Office Park**

1510 Klondike Rd SW, Conyers







Cresa © 2019. All rights reserved. The information contained in this document has been obtained from sources believed reliable. While Cresa does not doubt its accuracy, Cresa has not verified it and makes no guarantee, warranty, or representation about it. It is your responsibility to independently confirm its accuracy and completeness. Any projections, opinions, assumptions or estimates used are for example only and do not represent the current or future performance of the property. The value of this transaction to you depends on tax and other factors which should be evaluated by your tax, financial and legal advisors. You and your advisors should conduct a careful, independent investigation of the property to determ