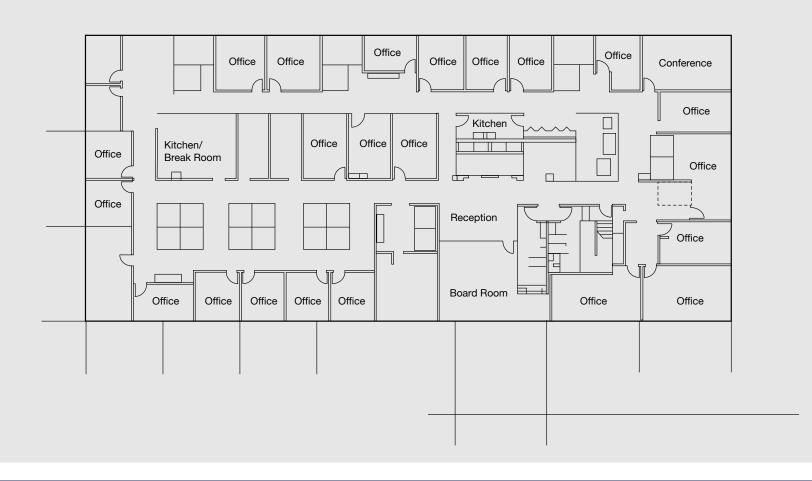

## **Space Profile:**

Suite 400 **Premises RSF** 12,875

Potentially subdivisible to

± 6,000 SF

**Rental Rate** \$16.00/SF **Availability** 60 Days

Through April 2025 **Term** 

В **Building Class** 

**Submarket** Convers 2003 **Built** 

**Parking** 3.49/1,000 SF **Features** 

**Fully Furnished** 

1/2 Mile to I-20