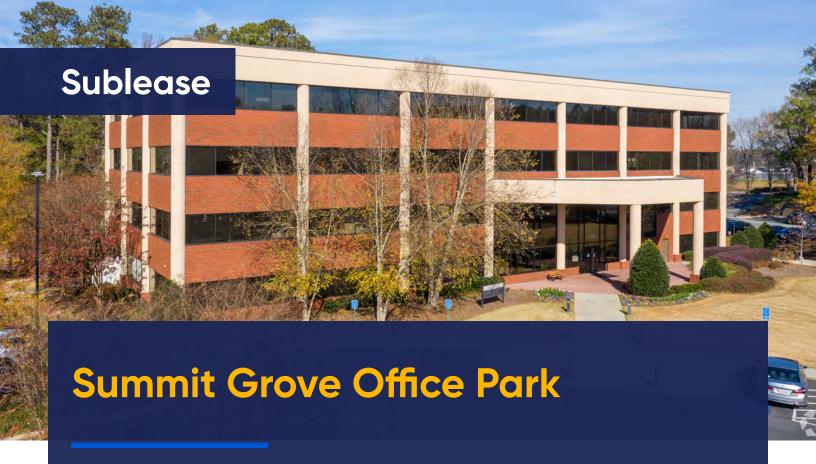

1510 Klondike Rd SW Conyers, GA 30094

## **Space Profile:**

Suite 400 **Premises RSF** 12,875

Potentially subdivisible to

± 6,000 SF

**Rental Rate** \$16.00/SF **Availability** 60 Days

Through April 2025 **Term** 

В **Building Class** 

**Submarket** Convers 2003 **Built** 

**Parking** 3.49/1,000 SF **Features** 

**Fully Furnished** 

1/2 Mile to I-20















## **Summit Grove Office Park**

1510 Klondike Rd SW, Conyers









## **Summit Grove Office Park**

1510 Klondike Rd SW, Conyers







Cresa © 2019. All rights reserved. The information contained in this document has been obtained from sources believed reliable. While Cresa does not doubt its accuracy, Cresa has not verified it and makes no guarantee, warranty, or representation about it. It is your responsibili