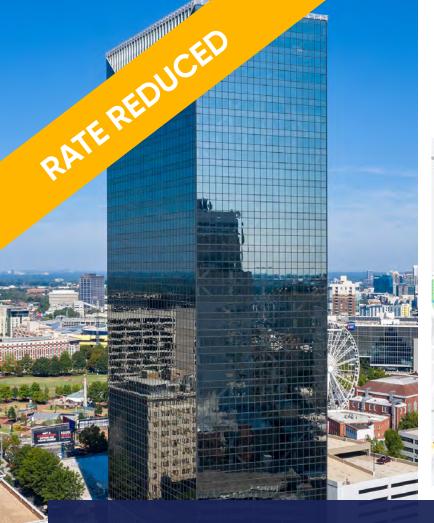

# Sublease Centennial Tower

101 Marietta St NW Atlanta, GA

#### **Features:**

- Full floor
- Fantastic Views From All Sides
- Furnished/Move In Ready
- Multiple training and conferences rooms
- Walking distance to Centennial Olympic Park and Georgia Aquarium
- Eligible new Georgia jobs receive \$3,000 per employee tax credit over 5 years
- Within blocks of 2 MARTA rail stations