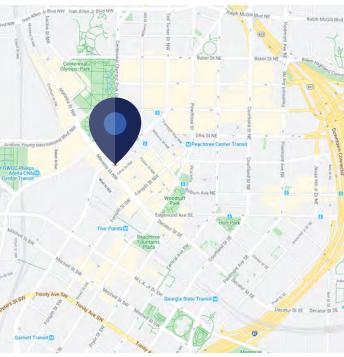

# Sublease Centennial Tower

101 Marietta St NW Atlanta, GA

#### **Features:**

- Full floor
- Fantastic Views From All Sides
- Furnished/Move In Ready
- Multiple training and conferences rooms
- Walking distance to Centennial Olympic Park and Georgia Aquarium
- Eligible new Georgia jobs receive \$3,000 per employee tax credit over 5 years
- Within blocks of 2 MARTA rail stations

### **Space Profile:**

**Premises** 25th Floor **Building Class** A

RSF 20,060 RSF Submarket Downtown

Rental Rate \$14.50 FSG Renovated 2016

Availability Immediate Term 1/31/2025

**Amenities** On-site Thrive Restaurant, fitness center, conference center, The

HUB tenant lounge, game room, café, dry cleaning, sundry shop,

parking deck.

#### **Contact:**



Nance Donaldson 404.446.1586 ndonaldson@cresa.co