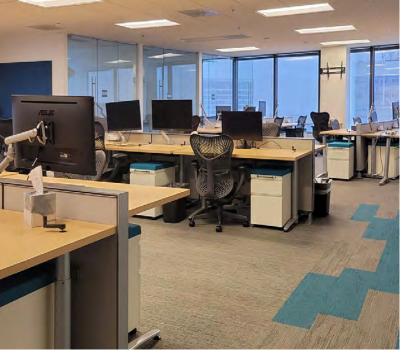

#### **Features:**

- Full floor
- Fantastic Views From All Sides
- Furnished/Move In Ready
- Multiple training and conferences rooms
- Walking distance to Centennial Olympic Park and Georgia Aquarium
- Eligible new Georgia jobs receive \$3,000 per employee tax credit over 5 years
- Within blocks of 2 MARTA rail stations

### **Space Profile:**

**Premises** 25th Floor **Building Class** A

RSF 20,060 RSF Submarket Downtown

Rental Rate \$14.50 FSG Renovated 2016

Availability Immediate Term 1/31/2025

**Amenities** On-site Thrive Restaurant, fitness center, conference center, The