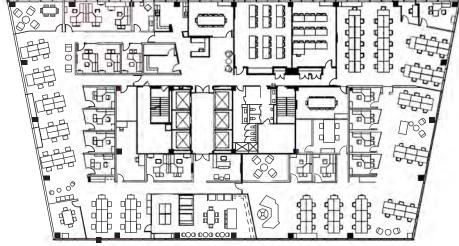

### **Space Profile:**

**Premises** 25th Floor **Building Class** A

RSF 20,060 RSF Submarket Downtown

Rental Rate \$14.50 FSG Renovated 2016

Availability Immediate Term 1/31/2025

**Amenities** On-site Thrive Restaurant, fitness center, conference center, The