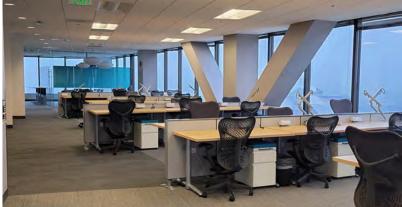

#### **Features:**

- Full floor
- Fantastic Views From All Sides
- Furnished/Move In Ready
- Multiple training and conferences rooms
- Walking distance to Centennial Olympic Park and Georgia Aquarium
- Eligible new Georgia jobs receive \$3,000 per employee tax credit over 5 years
- Within blocks of 2 MARTA rail stations

### **Space Profile:**

**Premises** 25th Floor **Building Class** A

RSF 20,060 RSF Submarket Downtown

Rental Rate \$14.50 FSG Renovated 2016

Availability Immediate Term 1/31/2025

**Amenities** On-site Thrive Restaurant, fitness center, conference center, The