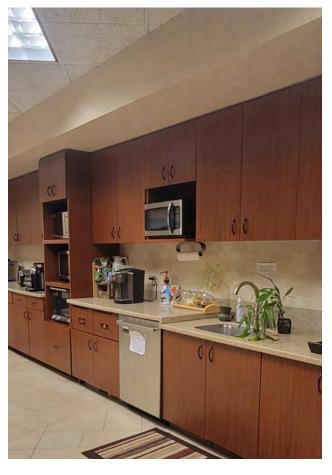

#### Space Specs

- Furniture included
- On-site cafe, fitness center, conference room and property management
- Covered parking deck with pedestrian tunnel
- Park-like setting