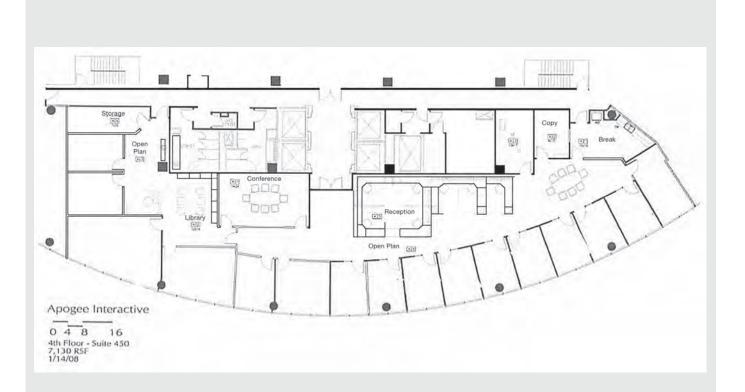

#### Overview

| Building:       | 100 Crescent Center Pky |
|-----------------|-------------------------|
| Premises:       | Suite 450               |
| RSF:            | 8,078 RSF               |
| Term:           | August 31, 2027         |
| Available:      | Immediate               |
| Rental Rate:    | \$15.00/SF FSG          |
| Building Class: | A                       |
| Parking:        | 3.43/1,000 SF           |