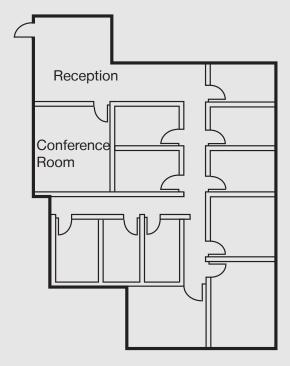

umberland Blvd, Atlanta, GA 30339

#### Overview

| Premises:       | Partial 9th Floor |
|-----------------|-------------------|
| RSF:            | 3,000± RSF        |
| Rental Rate:    | \$27.50/SF        |
| Available:      | Negotiable        |
| Term:           | November 30, 2028 |
| Building Class: | Class A Office    |
| Parking:        | 3.50/1,000 SF     |
| Year Built:     | 2000              |

#### **Space Specs**

- · Views of Chattahoochee River Recreation area
- High-end finishes
- Furniture negotiable
- Floor to ceiling windows
- Proximity of I-75 & I-285
- Enjoy restaurants, shops and theatre nearby
- Sublandlord will create the demising wall



#### For more information:



**Hansell Roddenbery** 404.446.1585 hroddenbery@cresa.com









### Idea for Reconfiguration