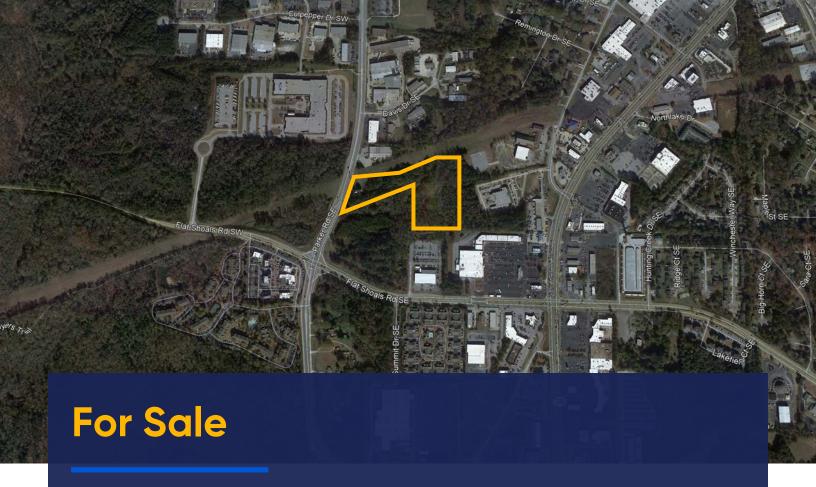

SE Parker Rd - Parcel 075-001-021A Conyers, GA 30094

### **Features**

- 11.42 Acres
- Zoned Industrial
- One block west of Flat Shoals Rd and Highway 138
- All utilities available to site

## For Sale

# SE Parker Rd Conyers, GA