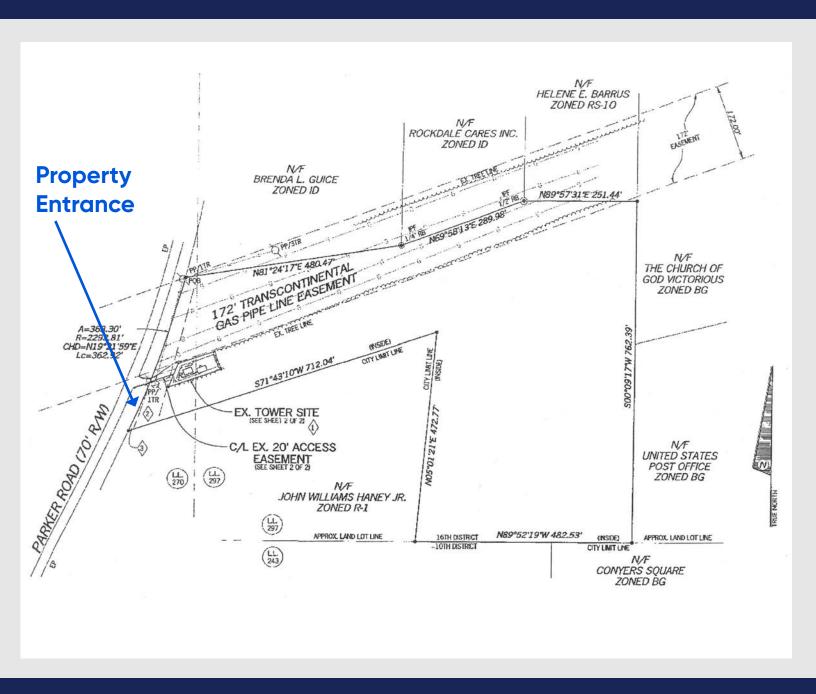

SE Parker Rd - Parcel 075-001-021A Conyers, GA 30094

### **Features**

- 11.42 Acres
- Zoned Industrial
- One block west of Flat Shoals Rd and Highway 138
- All utilities available to site