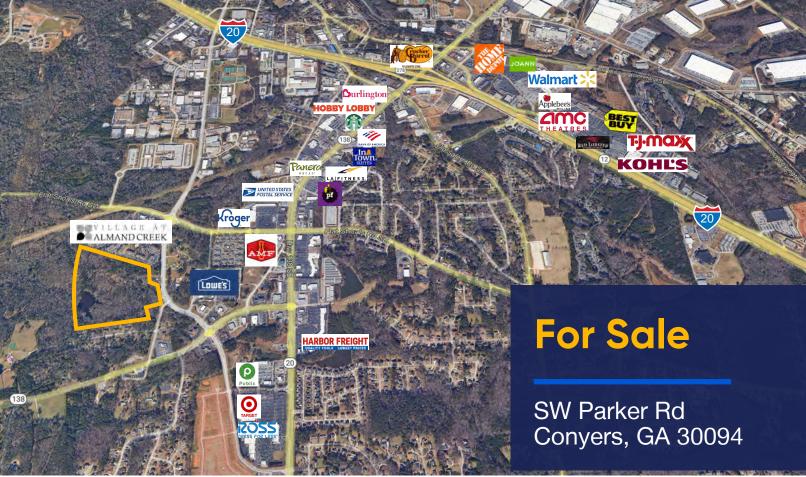

### **Features**

- 43.68 Acre Lot
- Divided into 10 parcels
- ± 4.50 Acre lake
- 25.14 AC of Office-Institutional Zoned land
- 18.54 AC of Residential Zoned land
- Home Depot & Walmart anchored retail 1 mile away

## **For Sale**

# SE Parker Rd Conyers, GA