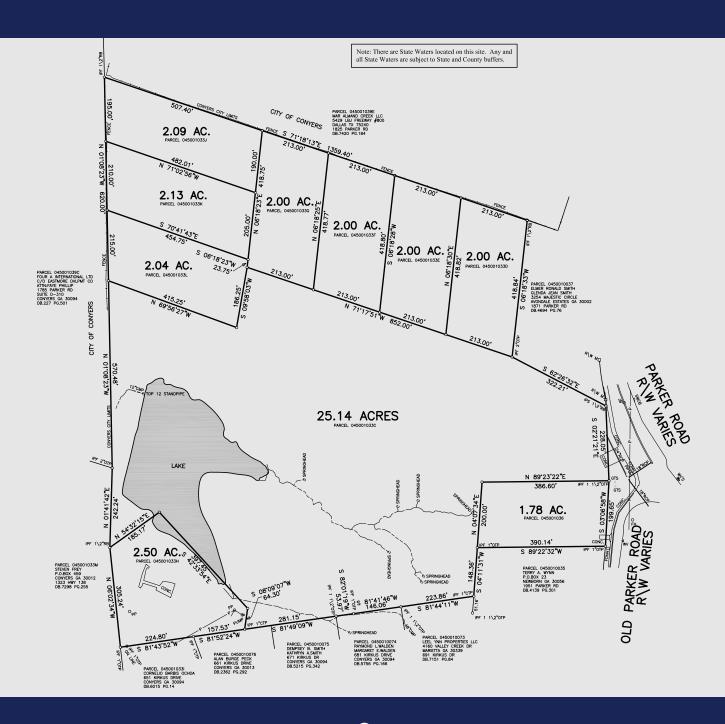

### **Features**

- 43.68 Acre Lot
- Divided into 10 parcels
- ± 4.50 Acre lake
- 25.14 AC of Office-Institutional Zoned land
- 18.54 AC of Residential Zoned land
- Home Depot & Walmart anchored retail 1 mile away