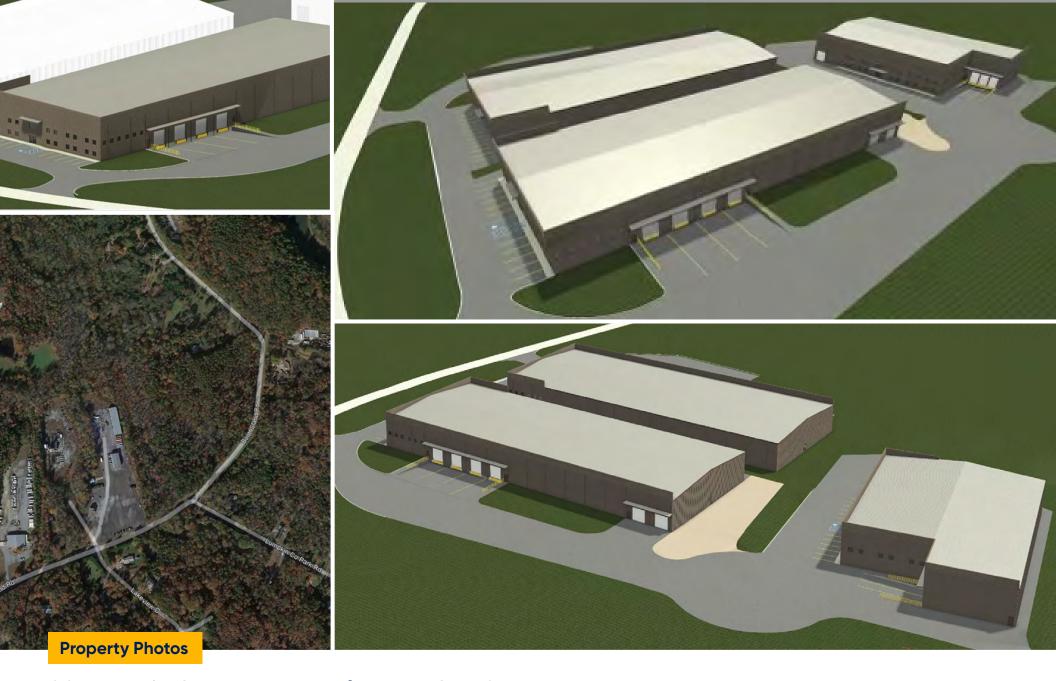

# 00 Lumpkin County Pky Dahlonega, GA 30533

**Asset Type** Industrial/warehouse

**Building Size** 40,000 SF

Building Dimensions 125' x 320' x 28'

Office Space TBD, central restroom area set aside Clear Height Center 29'-8 15/16", side 24'-31/4"

Column Spacing 25'

Slab / Joint Sealer Cure-n-seal / Plastic polymer

Parking 12 auto parks (expandable)

Insulation/R-Factor 30 ceiling Floors Concrete

**Sprinklers** ESFR

ADA The Premises shall be ADA compliant

**Zoning** 

Flood Plain The Property is not in a flood plain

Dock Doors 6
Drive-in Doors 2
Trailer Parks 12+
Truck Court 106

Electrical Service 400 amp

**Lighting** Warehouse LED; Exterior wall packs

Warehouse Air Change TBD
Trash Compactor TBD

Fire Monitoring System Alarm with sprinkler system

Warehouse Restrooms 2 each