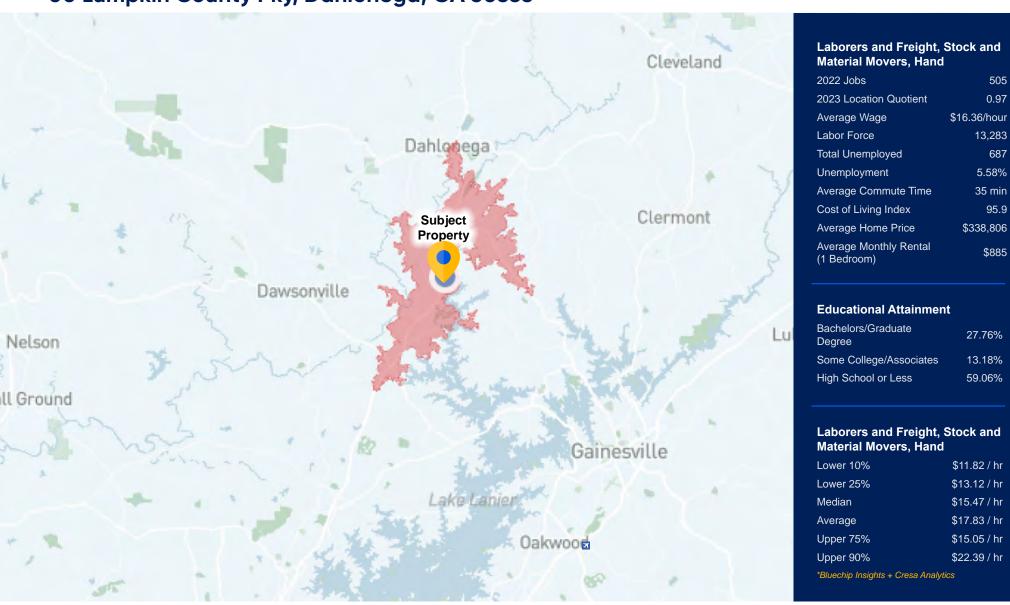

## **Occupational Overview\***

# 00 Lumpkin County Pky, Dahlonega, GA 30533

Contact

Rhett Delk 404.446.1567 rdelk@cresa.com **Jim Bob Taylor** 404.446.1864 jbtaylor@cresa.com 505

0.97

13.283

5.58%

35 min

95.9

\$885

13.18%

687