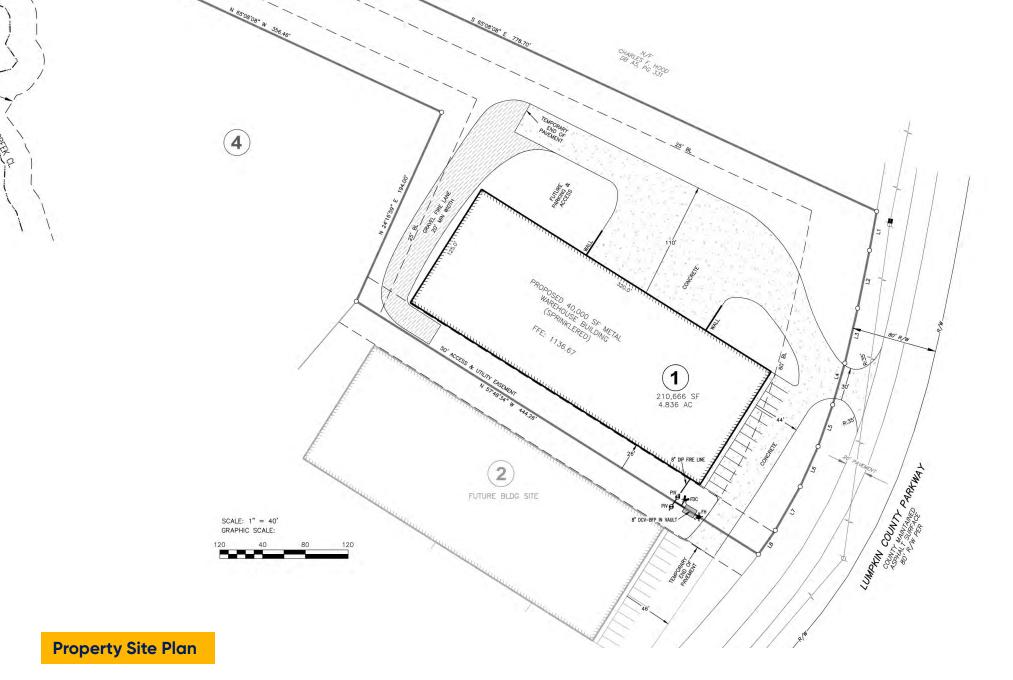

# 00 Lumpkin County Pky Dahlonega, GA 30533

**Asset Type** Industrial/warehouse

**Building Size** 40,000 SF

Building Dimensions 125' x 320' x 28'

Office Space TBD, central restroom area set aside Clear Height Center 29'-8 15/16", side 24'-31/4"

Column Spacing 25'

Slab / Joint Sealer Cure-n-seal / Plastic polymer

Parking 12 auto parks (expandable)

Insulation/R-Factor 30 ceiling Floors Concrete

**Sprinklers** ESFR

ADA The Premises shall be ADA compliant

**Zoning** 

Flood Plain The Property is not in a flood plain

Dock Doors 6
Drive-in Doors 2
Trailer Parks 12+
Truck Court 106

Electrical Service 400 amp

**Lighting** Warehouse LED; Exterior wall packs

Warehouse Air Change TBD
Trash Compactor TBD