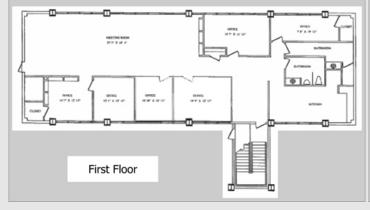

Franklin Gateway - 775, 777 & 779 Franklin Rd Marietta, GA

# **Property Profile:**

775 Franklin 6,424 SF
777 Franklin 6,666 SF
779 Franklin 6,666 SF

Submarket NW Cumberland Parking 3.79 / 1,000 SF



# **Contact:**



Scott Hardeman 404.446.1863 shardeman@cresa.com



### **Features:**

- Great Owner/User Investment Property
- Directly Adjacent to New Soccer Training Center and
- Headquarters for the Atlanta United FC
- Located on the New Franklin Gateway less than five miles from The Battery & Truist Park
- Office Park Currently 66% Leased

#### 775 Franklin - Floor Plan





#### 777 & 779 Franklin - Floor Plans

cresa





## **Contact:**





Scott Hardeman 404.446.1863 shardeman@cresa.com

Cresa © 2019. All rights reserved. The information contained in this document has been obtained from sources believed reliable. While Cresa does not doubt its accuracy, Cresa has not verified it and makes no guarantee, warranty, or representation about it. It is your responsibility to independently confirm its accuracy and completeness. Any projections, opinions, assumptions or estimates used are for example only and do not represent the current or future performance of the property. The value of this transaction to you depends on tax and other factors which should be evaluated by your tax, financial and legal advisors. You and your advisors should conduct a careful, independent investigation of the property to deter