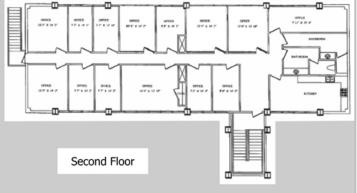

Franklin Gateway - 775, 777 & 779 Franklin Rd Marietta, GA

# **Property Profile:**

775 Franklin 6,424 SF
777 Franklin 6,666 SF
779 Franklin 6,666 SF

Submarket NW Cumberland Parking 3.79 / 1,000 SF



# **Contact:**



Scott Hardeman 404.446.1863 shardeman@cresa.com



### **Features:**

- Great Owner/User Investment Property
- Directly Adjacent to New Soccer Training Center and
- Headquarters for the Atlanta United FC
- Located on the New Franklin Gateway less than five miles from The Battery & Truist Park
- Office Park Currently 66% Leased

#### 775 Franklin - Floor Plan





#### 777 & 779 Franklin - Floor Plans

cresa





## **Contact:**





Scott Hardeman 404.446.1863 shardeman@cresa.com

Cresa © 2019. All rights reserved. The information contained in this document has been obtained from sources believed reliable. While Cresa does not doubt its accuracy, Cresa has not verified it and makes no guarantee, warranty, or representation about it. It is your responsibility to independently confirm its accuracy and completeness. Any projections, opinions, assumptions or estimates used are for example only and do not represent the current or future performance of the property. The value of this transaction to you depends on tax and other factors which should be evaluated by your tax, financial and legal advisors. You and your advisors should conduct a careful, independent investigation of the property to determi