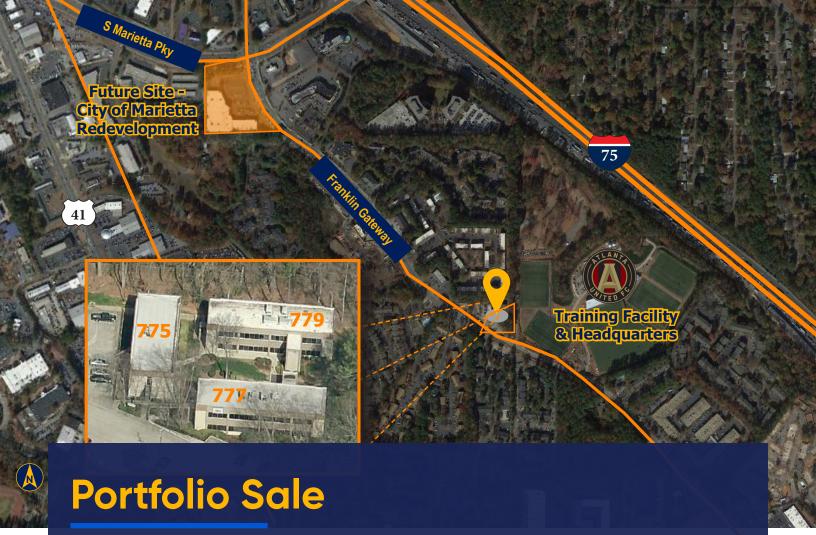

Franklin Gateway - 775, 777 & 779 Franklin Rd Marietta, GA

# **Property Profile:**

775 Franklin 6,424 SF
777 Franklin 6,666 SF
779 Franklin 6,666 SF

Submarket NW Cumberland Parking 3.79 / 1,000 SF

### **Features:**

- Great Owner/User Investment Property
- Directly Adjacent to New Soccer Training Center and
- Headquarters for the Atlanta United FC
- Located on the New Franklin Gateway less than five miles from The Battery & Truist Park
- Office Park Currently 66% Leased