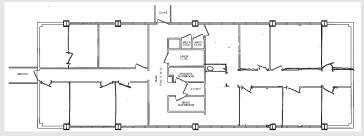

Franklin Gateway - 775, 777 & 779 Franklin Rd Marietta, GA

# **Property Profile:**

775 Franklin 6,424 SF
777 Franklin 6,666 SF
779 Franklin 6,666 SF

Submarket NW Cumberland Parking 3.79 / 1,000 SF



# **Contact:**



Scott Hardeman 404.446.1863 shardeman@cresa.com



### **Features:**

- Great Owner/User Investment Property
- Directly Adjacent to New Soccer Training Center and
- Headquarters for the Atlanta United FC
- Located on the New Franklin Gateway less than five miles from The Battery & Truist Park
- Office Park Currently 66% Leased

#### 775 Franklin - Floor Plan





#### 777 & 779 Franklin - Floor Plans

cresa





## **Contact:**





Scott Hardeman 404.446.1863 shardeman@cresa.com

Cresa © 2019. All rights reserved. The information contained in this document has been obtained from sources believed reliable. While Cresa does not doubt its accuracy, Cresa has not verified it and makes no guarantee, warranty, or representation about it. It is your responsibility to independently confirm its accuracy and completeness. Any projections, opinions, assumptions or estimates used are for example only and do not represent the current or future performance of the property. The value of this transaction to you depends on tax and other factors which should be evaluated by your tax, financial and legal advisors. You and your advisors should conduct a careful, in