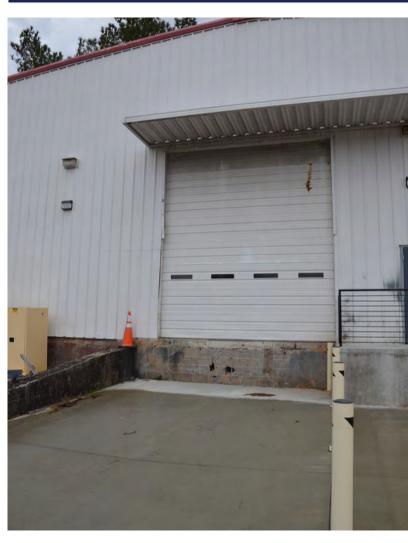

## **Property Profile**

Total SF 27,136 SF Office SF 5,760 SF Call

Clear Height 13'-26' Clear Height

Dock High 3
Drive In 1

**Zoning** Heavy Industrial

Parking 65 Spaces