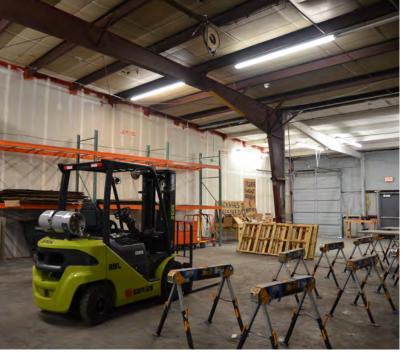

## **Property Profile**

Total SF 27,136 SF Office SF 5,760 SF Call

Clear Height 13'-26' Clear Height

Dock High 3
Drive In 1

**Zoning** Heavy Industrial

Parking 65 Spaces

## **Features:**

- 10,000 lb Crane on Rails
- Conditioned Assembly area
- 1.25 Acres of fenced, paved outside storage