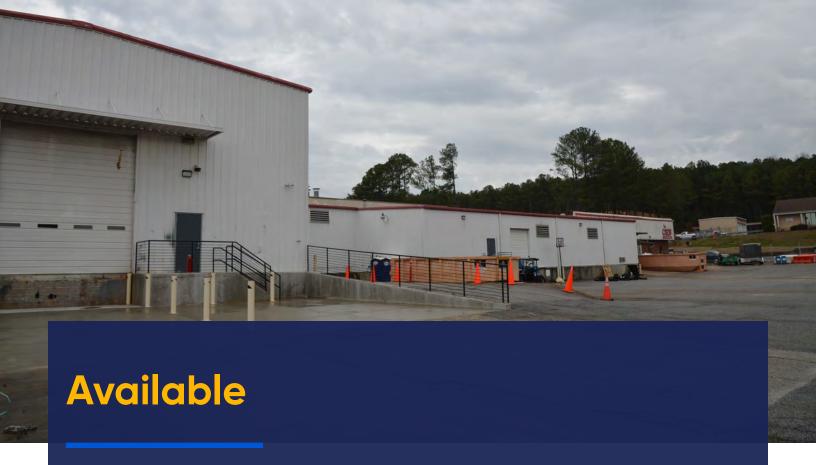

## **Property Profile**

Total SF 27,136 SF Office SF 5,760 SF Call

Clear Height 13'-26' Clear Height

Dock High 3
Drive In 1

**Zoning** Heavy Industrial

Parking 65 Spaces

## **Features:**

- 10,000 lb Crane on Rails
- Conditioned Assembly area
- 1.25 Acres of fenced, paved outside storage