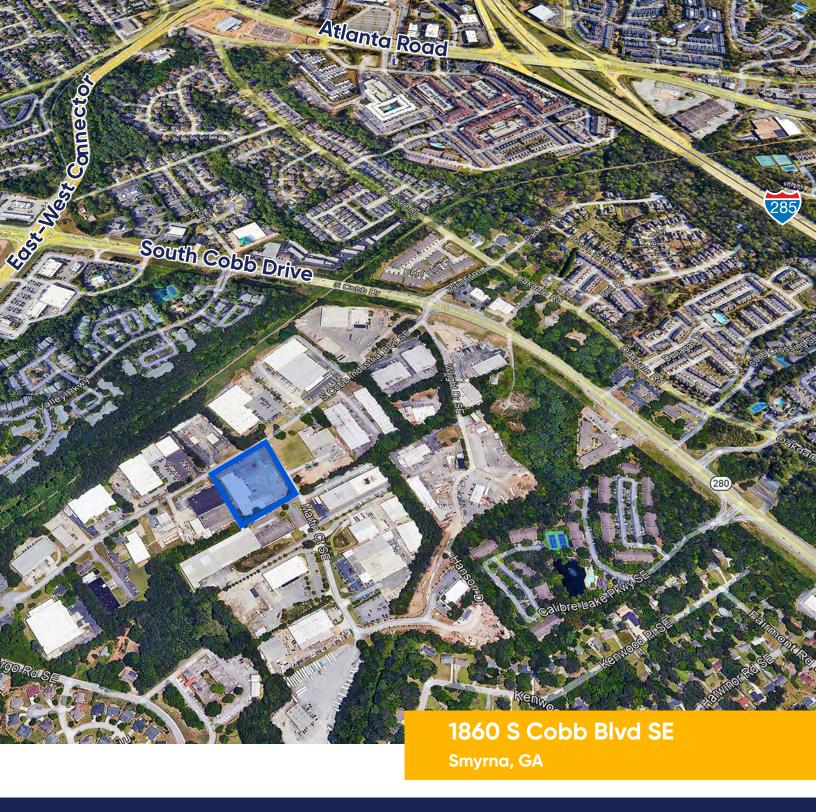

1860 S Cobb Ind Blvd SE Smyrna, GA 30082

## **Property Profile**

Total SF 27,136 SF Office SF 5,760 SF Call

Clear Height 13'-26' Clear Height

Dock High 3
Drive In 1

**Zoning** Heavy Industrial

Parking 65 Spaces

## **Features:**

- 10,000 lb Crane on Rails
- Conditioned Assembly area
- 1.25 Acres of fenced, paved outside storage



## **Contact:**



Scott Hardeman 404.446.1863 shardeman@cresa.com













1860 S Cobb Blvd SE Smyrna, GA



## cresa:

Cresa © 2021. All rights reserved. The information contained in this document has been obtained from sources believed reliable. While Cresa does not doubt its accuracy, Cresa has not verified it and makes no guarantee, warranty, or representation about it. It is your responsibility to independently confirm its accuracy and completeness. Any projections, opinions, assumptions or estimates used are for example only and do not represent the current or future performance of the property. The value of this transaction to you depends on tax and other factors which should be evaluated by your tax, financial and legal advisors. You and your advisors should conduct a careful, independent investigation of the property to determine to your satisf