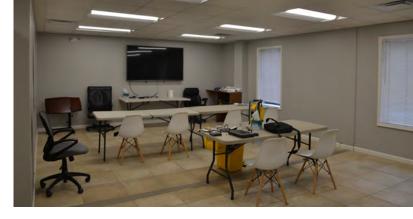

## **Property Profile**

Total SF 27,136 SF Office SF 5,760 SF Call

Clear Height 13'-26' Clear Height

Dock High 3
Drive In 1

**Zoning** Heavy Industrial

Parking 65 Spaces

## **Features:**

- 10,000 lb Crane on Rails
- Conditioned Assembly area
- 1.25 Acres of fenced, paved outside storage