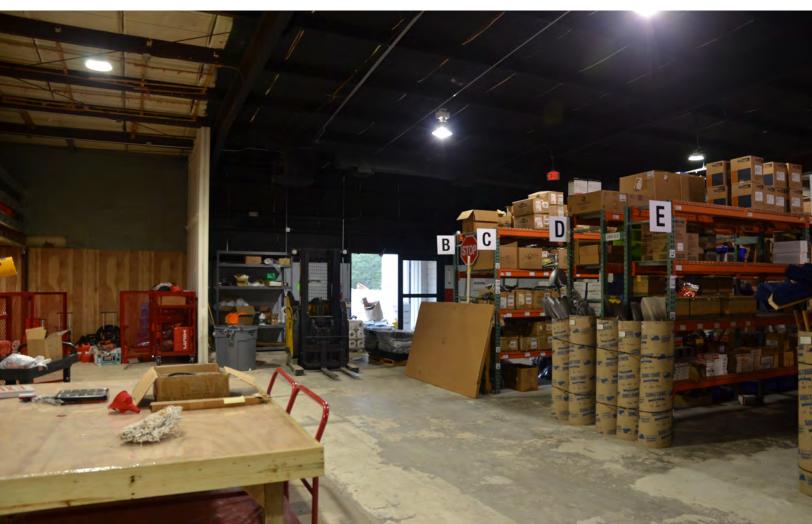

## **Property Profile**

Total SF 27,136 SF Office SF 5,760 SF Call

Clear Height 13'-26' Clear Height

Dock High 3
Drive In 1

**Zoning** Heavy Industrial

Parking 65 Spaces

## **Features:**

- 10,000 lb Crane on Rails
- Conditioned Assembly area
- 1.25 Acres of fenced, paved outside storage