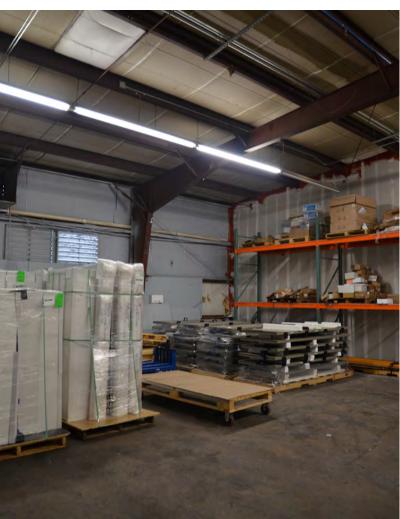

## **Property Profile**

Total SF 27,136 SF Office SF 5,760 SF Call

Clear Height 13'-26' Clear Height

Dock High 3
Drive In 1

**Zoning** Heavy Industrial

Parking 65 Spaces

## **Features:**

- 10,000 lb Crane on Rails
- Conditioned Assembly area
- 1.25 Acres of fenced, paved outside storage