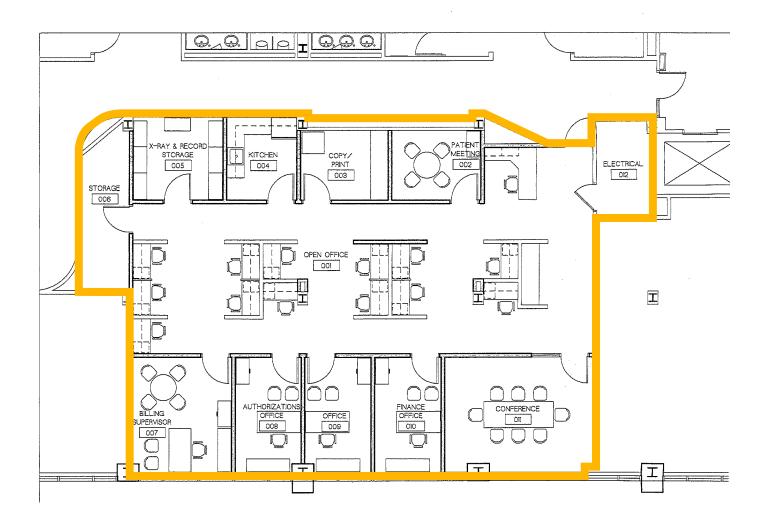

### **Space Profile:**

Premises 1st Floor RSF 2,540 RSF

Rental Rate \$17.00/SF plus electric

**Availability** Immediate

**Term** Until 8/31/2025

**Building Class** A

**Submarket** W Outer Albany County

**Parking** 4.60/1,000 SF