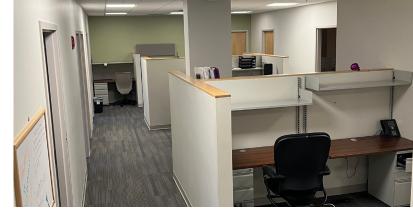

### **Space Profile:**

Premises 1st Floor RSF 2,540 RSF

Rental Rate \$17.00/SF plus electric

**Availability** Immediate

**Term** Until 8/31/2025

**Building Class** A

**Submarket** W Outer Albany County

**Parking** 4.60/1,000 SF

### **Amenities include:**

- Brand new fitness facility with locker room and showers in building.
- Brand new energy-efficient systems
- Staffed security
- 200 yard walk to <u>Stuyvesant</u>
  <u>Plaza's</u> retailers including
  restaurants, a coffee shop, a
  bank, a pharmacy, a dry cleaner,
  a salon, the US Post Office,
  fitness facilities, and assorted
  shopping