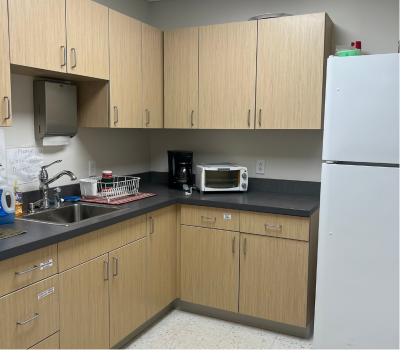

### **Space Profile:**

Premises 1st Floor RSF 2,540 RSF

Rental Rate \$17.00/SF plus electric

**Availability** Immediate

**Term** Until 8/31/2025

**Building Class** A

**Submarket** W Outer Albany County

**Parking** 4.60/1,000 SF

### **Amenities include:**

- Brand new fitness facility with locker room and showers in building.
- Brand new energy-efficient systems
- Staffed security
- 200 yard walk to <u>Stuyvesant</u>
  <u>Plaza's</u> retailers including
  restaurants, a coffee shop, a
  bank, a pharmacy, a dry cleaner,
  a salon, the US Post Office,
  fitness facilities, and assorted
  shopping