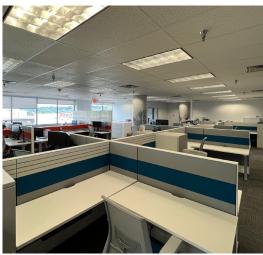

#### **Space Profile**

| Premises       | 6th Floor              |
|----------------|------------------------|
| RSF            | 7,415 RSF              |
| Rental Rate    | \$15.00/SF             |
| Availability   | Immediate              |
| Term           | Through April 30, 2026 |
| Building Class | В                      |
| Submarket      | Downtown Troy          |
| Parking        | 32 parking spaces      |

#### Location

- North and South views of the Hudson River and downtown Troy, NY
- Located above the River Street Market, a premium food hall with multiple food and drink vendors
- 32 parking spaces included in lot behind neighboring Courtyard by Marriott Hotel