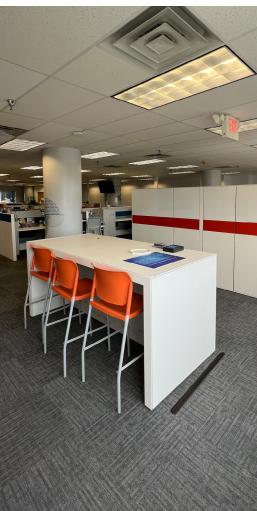

#### **Space Profile**

| Premises       | 6th Floor              |
|----------------|------------------------|
| RSF            | 7,415 RSF              |
| Rental Rate    | \$15.00/SF             |
| Availability   | Immediate              |
| Term           | Through April 30, 2026 |
| Building Class | В                      |
| Submarket      | Downtown Troy          |
| Parking        | 32 parking spaces      |

#### Location

- North and South views of the Hudson River and downtown Troy, NY
- Located above the River Street Market, a premium food hall with multiple food and drink vendors
- 32 parking spaces included in lot behind neighboring Courtyard by Marriott Hotel