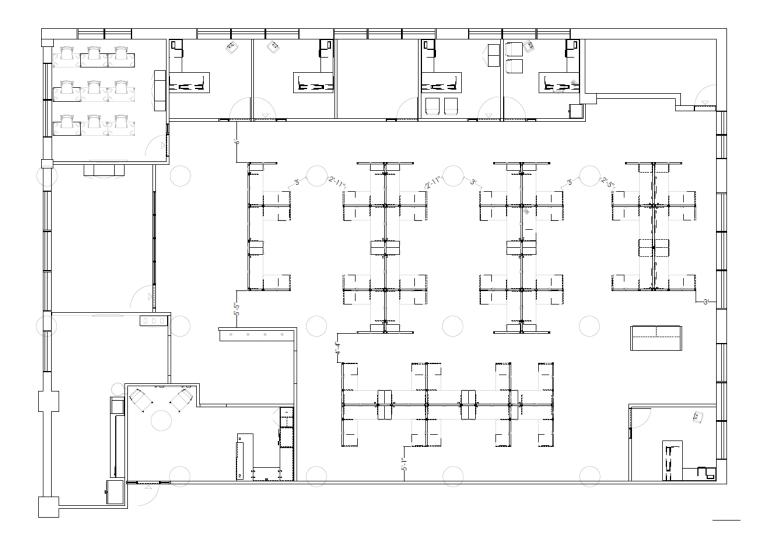

#### **Space Profile**

| Premises       | 6th Floor              |
|----------------|------------------------|
| RSF            | 7,415 RSF              |
| Rental Rate    | \$15.00/SF             |
| Availability   | Immediate              |
| Term           | Through April 30, 2026 |
| Building Class | В                      |
| Submarket      | Downtown Troy          |
| Parking        | 32 parking spaces      |