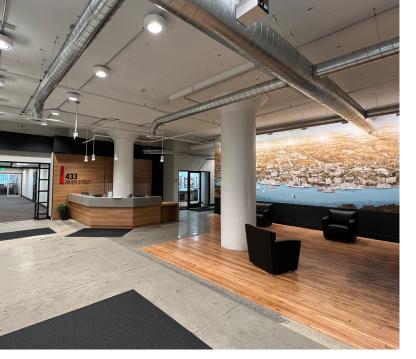

rofile**

| Premises       | 6th Floor              |
|----------------|------------------------|
| RSF            | 7,415 RSF              |
| Rental Rate    | \$15.00/SF             |
| Availability   | Immediate              |
| Term           | Through April 30, 2026 |
| Building Class | В                      |
| Submarket      | Downtown Troy          |
| Parking        | 32 parking spaces      |



#### Location

- North and South views of the Hudson River and downtown Troy, NY
- Located above the River Street Market, a premium food hall with multiple food and drink vendors
- 32 parking spaces included in lot behind neighboring Courtyard by Marriott Hotel



#### **Contact:**



Zac Conley 518.859.2990 mobile zconley@cresa.com



Todd Stevens 518.424.7717 mobile tstevens@cresa.com





Hedley Park Place 433 River Street, Troy, NY











# cresa

Cresa © 2022. All rights reserved. The information contained in this document has been obtained from sources believed reliable. While Cresa does not doubt its accuracy, Cresa has not verified it and makes no guarantee, warranty, or representation about it. It is your responsibility to independently confirm its accuracy and completeness. Any projections, opinions, assumptions or estimates used are for example only and do not represent the current or future performance of the property. The value of this transaction to you depends on tax and other factors which should be evaluated by your tax, financial and legal advisors. You and your advisors should conduct a careful, independent investigation of the property to determine