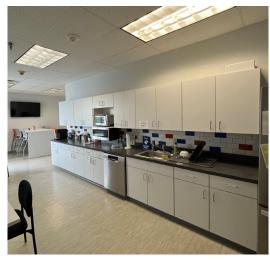

#### Location

- North and South views of the Hudson River and downtown Troy, NY
- Located above the River Street Market, a premium food hall with multiple food and drink vendors
- 32 parking spaces included in lot behind neighboring Courtyard by Marriott Hotel