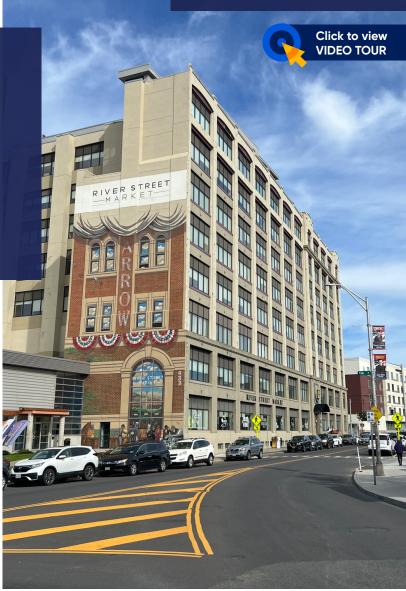

### 433 River Street Troy, NY 12180

#### Location

- North and South views of the Hudson River and downtown Troy, NY
- Located above the River Street Market, a premium food hall with multiple food and drink vendors
- 32 parking spaces included in lot behind neighboring Courtyard by Marriott Hotel