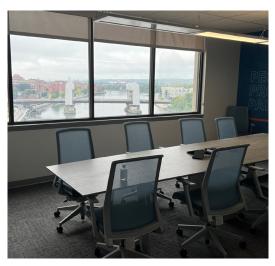

#### Location

- North and South views of the Hudson River and downtown Troy, NY
- Located above the River Street Market, a premium food hall with multiple food and drink vendors
- 32 parking spaces included in lot behind neighboring Courtyard by Marriott Hotel