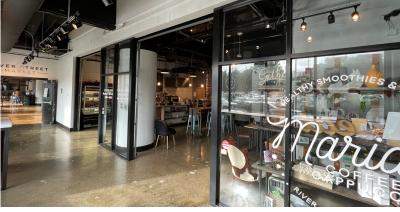

#### Location

- North and South views of the Hudson River and downtown Troy, NY
- Located above the River Street Market, a premium food hall with multiple food and drink vendors
- 32 parking spaces included in lot behind neighboring Courtyard by Marriott Hotel