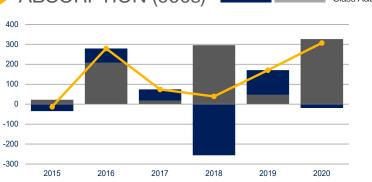

### ABSORPTION (000s)

Class A Class B

#### ABSORPTION (000s)

#### ABSORPTION (000s) Class A Class B 200

### ABSORPTION (000s) 400

2018

2019