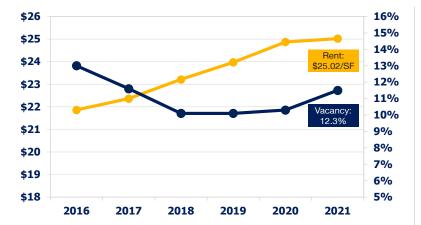

### Office Market Report | Q2 2021

SUPPLY (A&B) 11.6M SF

**VACANCY 12.3%** 

**AVG RENT \$25.02/SF** 

YTD ABSORPTION (230,241) SF

**BUILDINGS 158** 

UNDER CONSTRUCTION 1 BLDGS | 42,369K SF

Q2 DELIVERIES 0 BLDGS

#### RATES vs. VACANCY