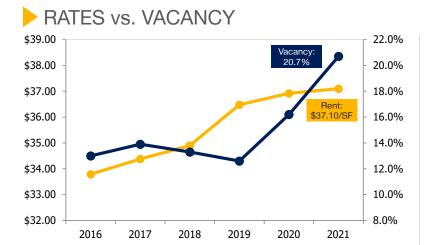

#### RATES vs. VACANCY

## CBD | LODO | PLATTE

Office Market Report | Q2 2021

SUPPLY (A&B) 40M SF

VACANCY **20.7%** 

AVG RENT **\$37.10/SF** 

YTD ABSORPTION (1M) SF

**BUILDINGS 227** 

UNDER CONSTRUCTION 3 BLDGS | 573,875 SF