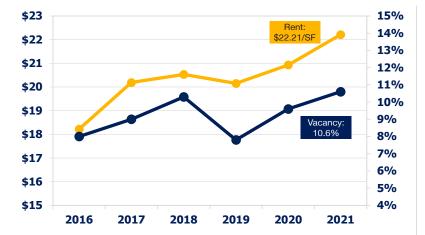

### Office Market Report | Q2 2021

SUPPLY (A&B) 6.9M SF

**VACANCY 10.6%** 

AVG RENT \$22.21/SF

YTD ABSORPTION (67,524) SF

**BUILDINGS 87** 

**UNDER CONSTRUCTION 0 BLDGS** 

Q2 DELIVERIES 0 BLDGS

#### RATES vs. VACANCY