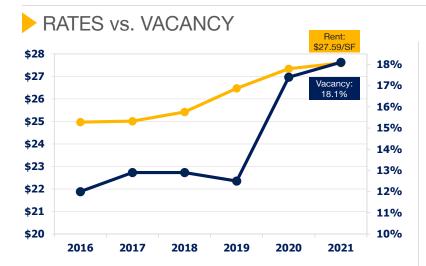

#### RATES vs. VACANCY

### Office Market Report | Q2 2021

SUPPLY (A&B) 45.5M SF

VACANCY **18.1%** 

AVG RENT **\$27.59/SF** 

YTD ABSORPTION (202.504) SF

**BUILDINGS 473** 

UNDER CONSTRUCTION 4 BLDGS | 626K SF

Q2 DELIVERIES 0 BLDGS