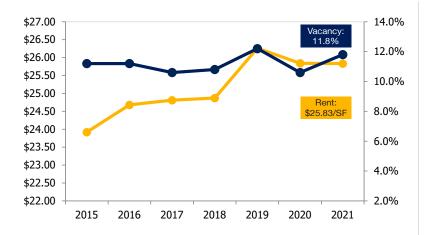

## 36 CORRIDOR

Office Market Report | Q2 2021

SUPPLY (A&B) 14.2M SF

**VACANCY 11.8%** 

**AVG RENT \$25.83/SF** 

YTD ABSORPTION (78.473) SF

**BUILDINGS 190** 

UNDER CONSTRUCTION 1 BLDG | 90,000 SF

#### RATES vs. VACANCY