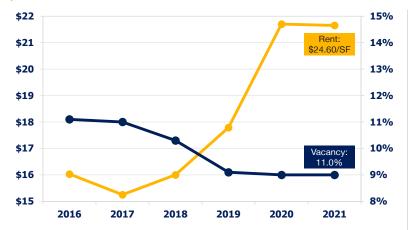

## COLORADO SPRINGS

Office Market Report | Q2 2021

SUPPLY (A&B) 24.2M SF

VACANCY **11.0%** 

AVG RENT **\$24.60/SF** 

YTD ABSORPTION 120.360 SF

**BUILDINGS 727** 

UNDER CONSTRUCTION 5 BLDGS | 157,938 SF

#### RATES vs. VACANCY