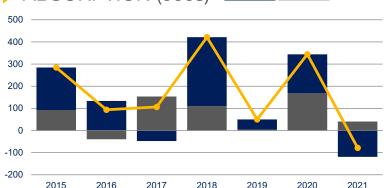

## 36 CORRIDOR

Office Market Report | Q2 2021

SUPPLY (A&B) 14.2M SF

**VACANCY 11.8%** 

**AVG RENT \$25.83/SF** 

YTD ABSORPTION (78.473) SF

**BUILDINGS 190** 

UNDER CONSTRUCTION 1 BLDG | 90,000 SF

### ABSORPTION (000s)

Class A Class B