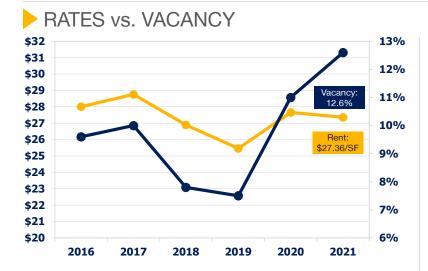

### Office Market Report | Q2 2021

SUPPLY (A&B) 9.0M SF

**VACANCY 12.6%** 

AVG RENT **\$27.36/SF** 

YTD ABSORPTION (41,459) SF

**BUILDINGS 163** 

UNDER CONSTRUCTION 2 BLDGS | 173,646 SF

Q2 DELIVERIES 2 BLDGS | 121,236 SF

#### RATES vs. VACANCY