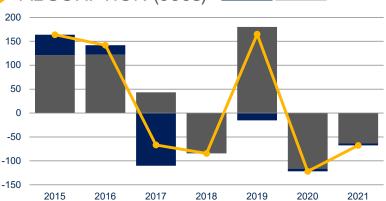

### Office Market Report | Q2 2021

SUPPLY (A&B) 6.9M SF

**VACANCY 10.6%** 

AVG RENT \$22.21/SF

YTD ABSORPTION (67,524) SF

**BUILDINGS 87** 

**UNDER CONSTRUCTION 0 BLDGS** 

Q2 DELIVERIES 0 BLDGS

#### ABSORPTION (000s) Class A Class B 200