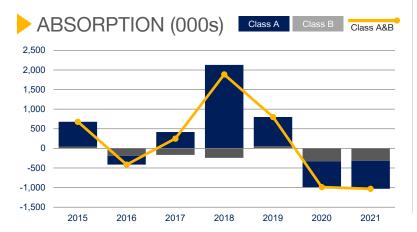

### ABSORPTION (000s)

Class A Class B

## CBD | LODO | PLATTE

Office Market Report | Q2 2021

SUPPLY (A&B) 40M SF

VACANCY **20.7%** 

AVG RENT **\$37.10/SF** 

YTD ABSORPTION (1M) SF

**BUILDINGS 227** 

UNDER CONSTRUCTION 3 BLDGS | 573,875 SF