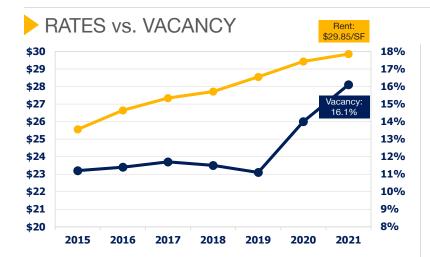

### **DENVER METRO**

Office Market Report | Q2 2021

THE HYBRID OFFICE IS NOT THE NEW NORMAL—IT'S THE

SUPPLY (A&B) 157.8M SF

VACANCY **16.1%** 

AVG RENT **\$29.85/SF** 

YTD ABSORPTION (2,047,885) SF

BUILDINGS 1,713