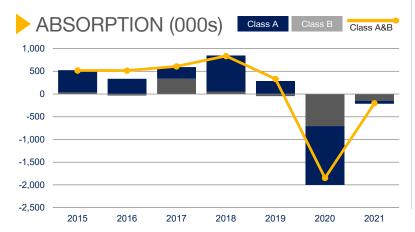

### ABSORPTION (000s)

Class A Class B

### Office Market Report | Q2 2021

SUPPLY (A&B) 45.5M SF

VACANCY **18.1%** 

AVG RENT **\$27.59/SF** 

YTD ABSORPTION (202.504) SF

**BUILDINGS 473** 

UNDER CONSTRUCTION 4 BLDGS | 626K SF

Q2 DELIVERIES 0 BLDGS