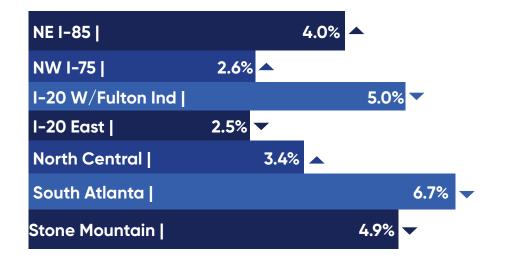

## Atlanta Industrial Submarkets

| Q3 2019                           | NE I-85           | NW I-75           | I-20 W/<br>Fulton Ind. | I-20 East         | North<br>Central  | South<br>Atlanta  | Stone<br>Mountain |
|-----------------------------------|-------------------|-------------------|------------------------|-------------------|-------------------|-------------------|-------------------|
| Average<br>Asking Rental<br>Rates | \$5.32<br>NNN     | \$6.08<br>NNN     | \$4.28<br>NNN          | \$4.26<br>NNN     | \$6.95<br>NNN     | \$4.53<br>NNN     | \$4.96<br>NNN     |
| 12 Mo.<br>Average<br>Sales Price  | \$68.97<br>per SF | \$55.97<br>per SF | \$41.59<br>per SF      | \$39.07<br>per SF | \$79.90<br>per SF | \$44.49<br>per SF | \$51.21<br>per SF |