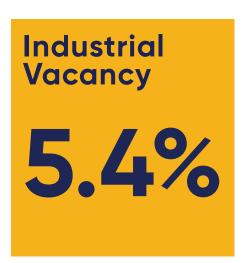

## Atlanta Industrial Submarkets

| Q3 2019                           | NE I-85           | NW I-75           | I-20 W/<br>Fulton Ind. | I-20 East         | North<br>Central  | South<br>Atlanta  | Stone<br>Mountain |
|-----------------------------------|-------------------|-------------------|------------------------|-------------------|-------------------|-------------------|-------------------|
| Average<br>Asking Rental<br>Rates | \$5.32<br>NNN     | \$6.08<br>NNN     | \$4.28<br>NNN          | \$4.26<br>NNN     | \$6.95<br>NNN     | \$4.53<br>NNN     | \$4.96<br>NNN     |
| 12 Mo.<br>Average<br>Sales Price  | \$68.97<br>per SF | \$55.97<br>per SF | \$41.59<br>per SF      | \$39.07<br>per SF | \$79.90<br>per SF | \$44.49<br>per SF | \$51.21<br>per SF |