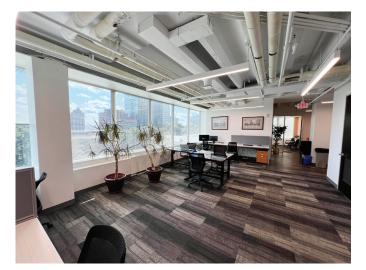

#### **Features:**

- Fully furnished and cabled, move in ready
- Double glass door entry off elevator
- Exposed ceiling, modern finishes
- Corner suite with Independence Hall views
- Tenant only fitness center
- Tenant only amenity center with conference rooms, seating, and an outdoor terrace