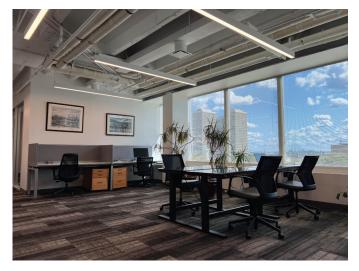

#### **Features:**

- Fully furnished and cabled, move in ready
- Double glass door entry off elevator
- Exposed ceiling, modern finishes
- Corner suite with Independence Hall views
- Tenant only fitness center
- Tenant only amenity center with conference rooms, seating, and an outdoor terrace