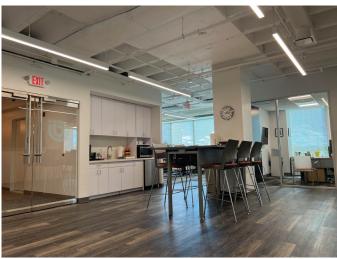

#### **Features:**

- Fully furnished and cabled, move in ready
- Double glass door entry off elevator
- Exposed ceiling, modern finishes
- Corner suite with Independence Hall views
- Tenant only fitness center
- Tenant only amenity center with conference rooms, seating, and an outdoor terrace