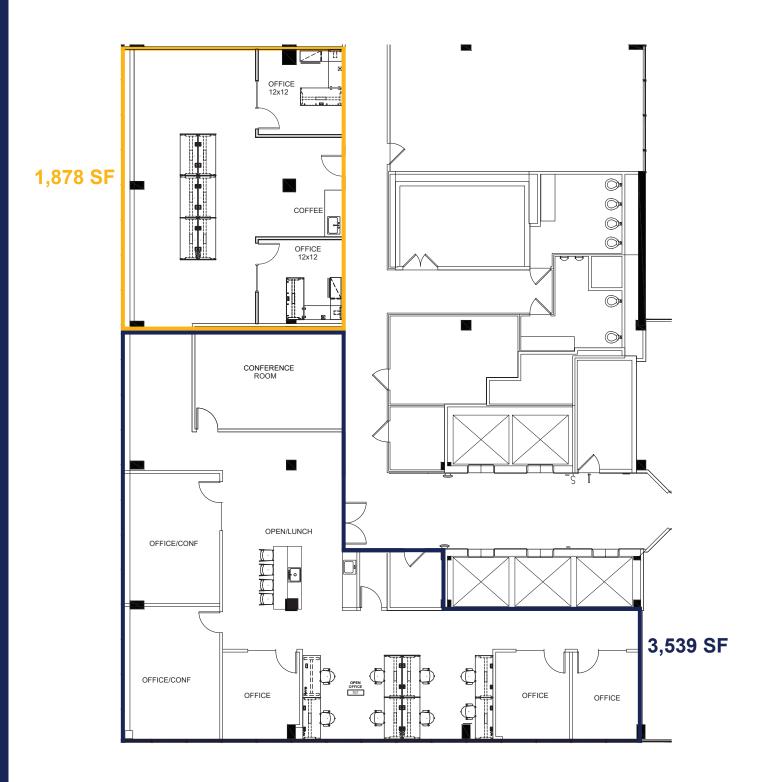

#### **Overview**

| Premises:       | Suite 700                                     |
|-----------------|-----------------------------------------------|
| RSF:            | 5,417 SF - can demise to<br>1,878 OR 3,539 SF |
| Rental Rate:    | \$31.00/SF Full Service                       |
| Availability:   | March 1, 2025                                 |
| Term:           | Thru May 31, 2027                             |
| Building Class: | A                                             |
| Submarket:      | Independence Hall                             |
| Renovated:      | 2017                                          |

### **Floor Plan**